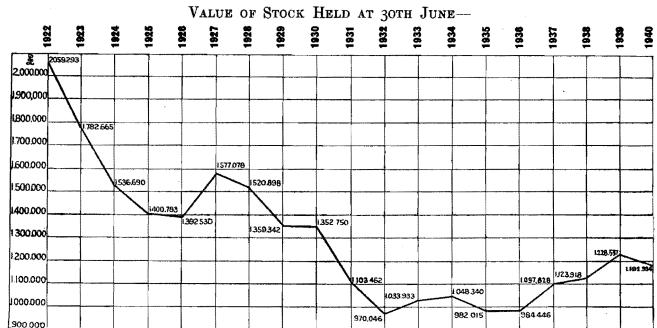

o secure their agreement in this respect, but a sum of £5,000 has been allocated from the Federal Aid Roads and Works grant towards meeting the cost of installations of this character during 1940-41.

During the year flashing light signals, which are the present standard for use in such cases, were installed at five crossings, making a total of forty-six protected by means of either flashing light or wig-wag signals.

The programme for 1940-41 includes the equipment of six additional crossings.

### Stores and Materials.

At 30th June, 1940, the value of the stock held was £1,182,334. Due to the exhaustion of coal stocks on account of the strike, this was £46,203 less than at the close of the previous year. A comparison over a period of nineteen years is afforded by the following graph:—



On an average the stock was turned over 2.29 times during the twelve months. If "insurance" stocks were excluded, the turnover would be 2.56.

The departmental Committee which is reviewing all stocks, with a view to simplifying the range of items, dealt with a further 8,414 items during the year, making a total of 82,198 which have been reviewed. Since the outbreak of war, very useful and profitable work has been done by the Committee in connexion with the provision of substitutes for and the salvage and reclamation of materials in which a shortage might be anticipated.

The war has considerably accentuated the difficulty of obtaining certain classes of materials, particularly imported items, but fortunately we had taken the precaution early to build up stocks of some of the "key" items,