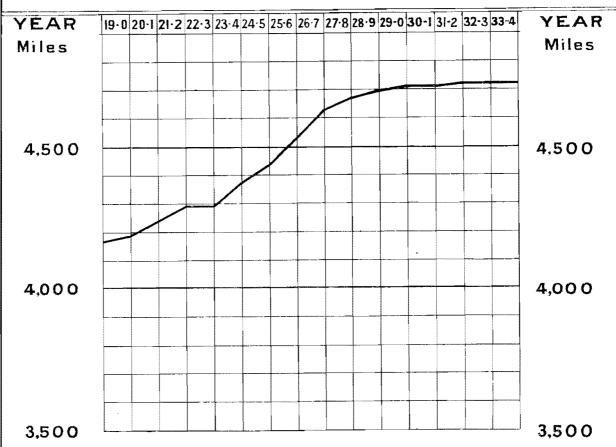

# Summary of the Financial Results by Contrast with the Results in the Preceding Year.

|                                                                                                                                  | Year 1933                     | -34.        |        | Year 1932-38.                 |                |             | Increase (+)<br>or<br>Decrease (-)<br>in 1933-34. |    |             |  |
|----------------------------------------------------------------------------------------------------------------------------------|-------------------------------|-------------|--------|-------------------------------|----------------|-------------|---------------------------------------------------|----|-------------|--|
| Gross Revenue-                                                                                                                   | £                             | 8.          | d.     | £                             | 8.             | d.          | £                                                 | s. | d.          |  |
| Railways—Earnings                                                                                                                | 9,040,686                     | 16          | 9      | 9,310,332                     | 15             | 6           | <b>— 269,645</b>                                  | 18 | 9           |  |
| ,, Amount received in respect of the loss resulting from the working of certain lines of railway, vide page 10                   | 1 <b>34,424</b><br>           | 0           | 0      | 124,288<br>11,500             |                |             | + 10,136<br>- 11,500                              |    | 0           |  |
|                                                                                                                                  | 9,175,110                     | 16          | 9      | 9,446,120                     | 15             | 6           | <b>— 271,009</b>                                  | 18 | 9           |  |
| Electric Tramways                                                                                                                | 53,353                        | 18          | 4      | 52,863                        | 1              | 1           | + 490                                             | 17 | 3           |  |
| Amount received in respect of the loss resulting from the working of the Black Rock to Beaumaris? Electric Tramway, vide page 10 | 2,012                         | 0           | 0      | 2,026                         | 0              | 0           | 14                                                | 0  | 0           |  |
|                                                                                                                                  | 55,365                        | 18          | 4      | 54,889                        | 1              | 1           | + 476                                             | 17 | 3           |  |
| Road Motor Public Services                                                                                                       | 19,389                        | 12          | 7      | 19,860                        | 0              | 4           | <b>— 470</b>                                      | 7  | 9           |  |
| Total                                                                                                                            | 9,249,866                     | 7           | 8      | 9,520,869                     | 16             | 11          | <b>— 271,003</b>                                  | 9  | 3           |  |
| Working Expenses—  Railways  Less charged to Unemployment Relief                                                                 | 6,627,514                     |             |        | 6,583,171                     |                |             | + 44,342                                          |    | 5           |  |
| Funds, vide page 7                                                                                                               | 251,103                       |             | 9      | 69,135                        | <b>4</b><br>—— | 9           | + 181,968                                         |    | 0           |  |
| Electric Tramways                                                                                                                | 6,376,411<br>36,063<br>19,316 | 3<br>5<br>8 | 1      | 6,514,036<br>38,467<br>20,284 | 14             | 8<br>3<br>8 | — 137,625<br>— 2,404<br>— 967                     | 9  | 7<br>2<br>9 |  |
| Total                                                                                                                            | 6,431,790                     | 17          | 1      | 6,572,788                     | 14             | 7           | 140,997                                           | 17 | 6           |  |
| Net Revenue Interest Charges and Expenses                                                                                        | 2,818,075<br>3,196,910        | 10<br>8     | 7<br>3 | 2,948,081<br>3,239,010        | 2<br>6         | 4<br>2      | — 130,005<br>— 42,099                             |    |             |  |
| DEFICIT before providing for Exchange on<br>Interest Payments and Redemption                                                     | 378,834                       | 17          | 8      | 290,929                       | 3              | 10          | + 87,905                                          | 13 | 10          |  |
| Exchange on Interest Payments and Redemption                                                                                     | 356,284                       | 8           | 10     | 404,867                       | 1              | 2           | <b>48,582</b>                                     |    |             |  |
| Deficit                                                                                                                          | £735,119                      | 6           | 6      | £695,796                      | 5              | 0           | + £39,323                                         | 1  | 6           |  |