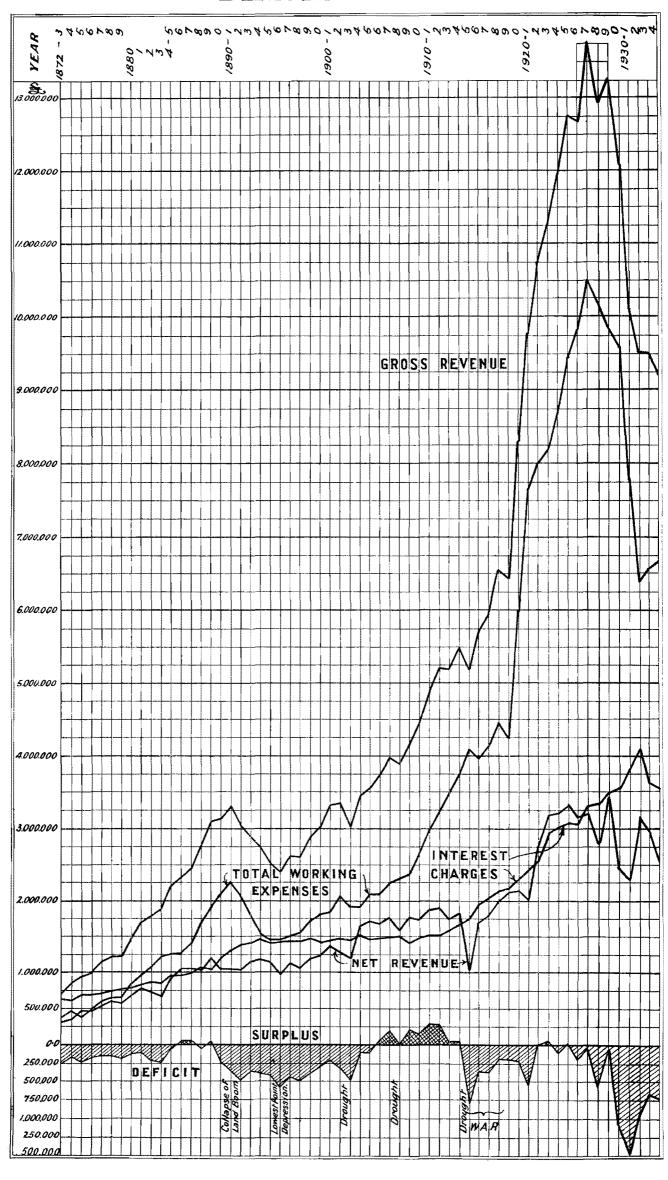

|                                                                           | Railways.              | Railways. E |    |                  | llectric Tramways. |    |           | Moto<br>ervio |    | Total,                 |    |    |
|---------------------------------------------------------------------------|------------------------|-------------|----|------------------|--------------------|----|-----------|---------------|----|------------------------|----|----|
| CDOCC DEVENUE                                                             | £                      | 8.          | d. | £                | s.                 | d. | £         | s.            | d. | £                      | 8. | d. |
| Earnings                                                                  | 9,040,686              | 16          | 9  | 53,353           | 18                 | 4  | 19,389    | 12            | 7  | 9,113,430              | 7  | 8  |
| of railway, vide page 10                                                  | 134,424                | 0           | 0  | 2,012            | 0                  | 0  | • •       |               |    | 136,436                | 0  | 0  |
| TOTAL REVENUE                                                             | 9,175,110              | 16          | 9  | 55,365           | 18                 | 4  | 19,389    | 12            | 7  | 9,249,866              | 7  | 8  |
| WORKING EXPENSES                                                          | 6,627,514              | 11          | 10 | 36,063           | 5                  | 1  | 19,316    | 8             | 11 | 6,682,894              | 5  | 10 |
| Less charged to Unemployment Relief Funds, vide page 7                    | 251,103                | 8           | 9  | * *              | <del> </del>       |    | * *       |               |    | 251,103                | 8  | 9  |
| WORKING EXPENSES CHARGED TO RAIL- WAY REVENUE                             | 6,376,411              | 3           | 1  | 36,063           | 5                  | 1  | 19,316    | 8             | 11 | 6,431,790              | 17 | 1  |
| NET REVENUE INTEREST CHARGES and EXPENSES                                 | 2,798,699<br>3,181,735 |             |    | 19,302<br>14,270 |                    |    | 73<br>904 | 3             | 8  | 2,818,075<br>3,196,910 |    | 7  |
| DEFICIT before providing for Exchange on Interest Payments and Redemption | 383,036                |             |    | Pro: 5,032       |                    |    | 830       | -             |    | 378,834                |    |    |
| Payments and Redemption                                                   | 354,334                | 11          | 4  | 1,838            | 2                  | 10 | 111       | 14            | 8  | 356,284                | 8  | 10 |
| DEFICIT                                                                   | £737,370               | 12          | 6  | Pro<br>£3,193    |                    | 2  | £942      | 11            | 2  | £735,119               | 6  | 6  |

# Summary of the Financial Results by Contrast with the Results in the Preceding Year.

|                                                                                                                                  | Year 1933                     | -34.        |        | Year 1932-38.                 |                |             | Increase (+)<br>or<br>Decrease (-)<br>in 1933-34. |    |             |  |
|----------------------------------------------------------------------------------------------------------------------------------|-------------------------------|-------------|--------|-------------------------------|----------------|-------------|---------------------------------------------------|----|-------------|--|
| Gross Revenue-                                                                                                                   | £                             | 8.          | d.     | £                             | 8.             | d.          | £                                                 | s. | d.          |  |
| Railways—Earnings                                                                                                                | 9,040,686                     | 16          | 9      | 9,310,332                     | 15             | 6           | <b>— 269,645</b>                                  | 18 | 9           |  |
| ,, Amount received in respect of the loss resulting from the working of certain lines of railway, vide page 10                   | 1 <b>34,424</b><br>           | 0           | 0      | 124,288<br>11,500             |                |             | + 10,136<br>- 11,500                              |    | 0           |  |
|                                                                                                                                  | 9,175,110                     | 16          | 9      | 9,446,120                     | 15             | 6           | <b>— 271,009</b>                                  | 18 | 9           |  |
| Electric Tramways                                                                                                                | 53,353                        | 18          | 4      | 52,863                        | 1              | 1           | + 490                                             | 17 | 3           |  |
| Amount received in respect of the loss resulting from the working of the Black Rock to Beaumaris? Electric Tramway, vide page 10 | 2,012                         | 0           | 0      | 2,026                         | 0              | 0           | 14                                                | 0  | 0           |  |
|                                                                                                                                  | 55,365                        | 18          | 4      | 54,889                        | 1              | 1           | + 476                                             | 17 | 3           |  |
| Road Motor Public Services                                                                                                       | 19,389                        | 12          | 7      | 19,860                        | 0              | 4           | <b>— 470</b>                                      | 7  | 9           |  |
| Total                                                                                                                            | 9,249,866                     | 7           | 8      | 9,520,869                     | 16             | 11          | <b>— 271,003</b>                                  | 9  | 3           |  |
| Working Expenses—  Railways  Less charged to Unemployment Relief                                                                 | 6,627,514                     |             |        | 6,583,171                     |                |             | + 44,342                                          |    | 5           |  |
| Funds, vide page 7                                                                                                               | 251,103                       |             | 9      | 69,135                        | <b>4</b><br>—— | 9           | + 181,968                                         |    | 0           |  |
| Electric Tramways                                                                                                                | 6,376,411<br>36,063<br>19,316 | 3<br>5<br>8 | 1      | 6,514,036<br>38,467<br>20,284 | 14             | 8<br>3<br>8 | — 137,625<br>— 2,404<br>— 967                     | 9  | 7<br>2<br>9 |  |
| Total                                                                                                                            | 6,431,790                     | 17          | 1      | 6,572,788                     | 14             | 7           | 140,997                                           | 17 | 6           |  |
| Net Revenue Interest Charges and Expenses                                                                                        | 2,818,075<br>3,196,910        | 10<br>8     | 7<br>3 | 2,948,081<br>3,239,010        | 2<br>6         | 4<br>2      | — 130,005<br>— 42,099                             |    |             |  |
| DEFICIT before providing for Exchange on<br>Interest Payments and Redemption                                                     | 378,834                       | 17          | 8      | 290,929                       | 3              | 10          | + 87,905                                          | 13 | 10          |  |
| Exchange on Interest Payments and Redemption                                                                                     | 356,284                       | 8           | 10     | 404,867                       | 1              | 2           | <b>48,582</b>                                     |    |             |  |
| Deficit                                                                                                                          | £735,119                      | 6           | 6      | £695,796                      | 5              | 0           | + £39,323                                         | 1  | 6           |  |