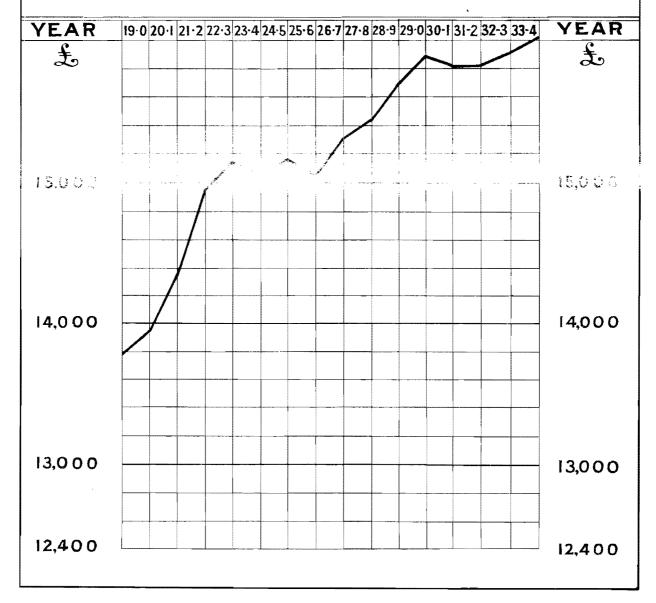

# Summary of the Financial Results by Contrast with the Results in the Preceding Year.

|                                                                                                                                  | Year 1933                     | -34.        |        | Year 1932-38.                 |                |             | Increase (+)<br>or<br>Decrease (-)<br>in 1933-34. |    |             |  |
|----------------------------------------------------------------------------------------------------------------------------------|-------------------------------|-------------|--------|-------------------------------|----------------|-------------|---------------------------------------------------|----|-------------|--|
| Gross Revenue-                                                                                                                   | £                             | 8.          | d.     | £                             | 8.             | d.          | £                                                 | s. | d.          |  |
| Railways—Earnings                                                                                                                | 9,040,686                     | 16          | 9      | 9,310,332                     | 15             | 6           | <b>— 269,645</b>                                  | 18 | 9           |  |
| ,, Amount received in respect of the loss resulting from the working of certain lines of railway, vide page 10                   | 1 <b>34,424</b><br>           | 0           | 0      | 124,288<br>11,500             |                |             | + 10,136<br>- 11,500                              |    | 0           |  |
|                                                                                                                                  | 9,175,110                     | 16          | 9      | 9,446,120                     | 15             | 6           | <b>— 271,009</b>                                  | 18 | 9           |  |
| Electric Tramways                                                                                                                | 53,353                        | 18          | 4      | 52,863                        | 1              | 1           | + 490                                             | 17 | 3           |  |
| Amount received in respect of the loss resulting from the working of the Black Rock to Beaumaris? Electric Tramway, vide page 10 | 2,012                         | 0           | 0      | 2,026                         | 0              | 0           | 14                                                | 0  | 0           |  |
|                                                                                                                                  | 55,365                        | 18          | 4      | 54,889                        | 1              | 1           | + 476                                             | 17 | 3           |  |
| Road Motor Public Services                                                                                                       | 19,389                        | 12          | 7      | 19,860                        | 0              | 4           | <b>— 470</b>                                      | 7  | 9           |  |
| Total                                                                                                                            | 9,249,866                     | 7           | 8      | 9,520,869                     | 16             | 11          | <b>— 271,003</b>                                  | 9  | 3           |  |
| Working Expenses—  Railways  Less charged to Unemployment Relief                                                                 | 6,627,514                     |             |        | 6,583,171                     |                |             | + 44,342                                          |    | 5           |  |
| Funds, vide page 7                                                                                                               | 251,103                       |             | 9      | 69,135                        | <b>4</b><br>—— | 9           | + 181,968                                         |    | 0           |  |
| Electric Tramways                                                                                                                | 6,376,411<br>36,063<br>19,316 | 3<br>5<br>8 | 1      | 6,514,036<br>38,467<br>20,284 | 14             | 8<br>3<br>8 | — 137,625<br>— 2,404<br>— 967                     | 9  | 7<br>2<br>9 |  |
| Total                                                                                                                            | 6,431,790                     | 17          | 1      | 6,572,788                     | 14             | 7           | 140,997                                           | 17 | 6           |  |
| Net Revenue Interest Charges and Expenses                                                                                        | 2,818,075<br>3,196,910        | 10<br>8     | 7<br>3 | 2,948,081<br>3,239,010        | 2<br>6         | 4<br>2      | — 130,005<br>— 42,099                             |    |             |  |
| DEFICIT before providing for Exchange on<br>Interest Payments and Redemption                                                     | 378,834                       | 17          | 8      | 290,929                       | 3              | 10          | + 87,905                                          | 13 | 10          |  |
| Exchange on Interest Payments and Redemption                                                                                     | 356,284                       | 8           | 10     | 404,867                       | 1              | 2           | <b>48,582</b>                                     |    |             |  |
| Deficit                                                                                                                          | £735,119                      | 6           | 6      | £695,796                      | 5              | 0           | + £39,323                                         | 1  | 6           |  |