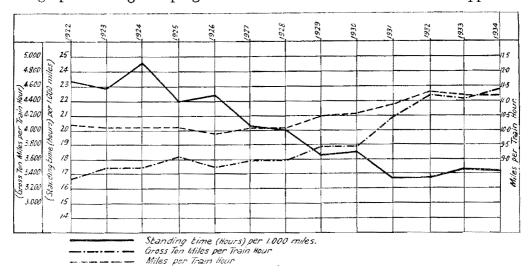

and Balranald (127½ miles) has been adapted for direct contact with the Control Centre at Seymour.

Operating statistics present a clear indication of the value of the train control system. Between 1925–26 and 1933–34, the standing time of locomotives per 1,000 miles run has been reduced from 22.4 hours to 17.2 hours; the speed of trains in "miles per train hour" has improved from 9.9 to 11.2; and the "gross ton miles per train hour" has advanced from 3,500 to 4,556. The improvement in the latter figure, which is the index of efficient goods train operating and is the summation of load, distance of haul and speed, has of course been assisted materially by the provision of larger engines and of automatic couplers.

A graph showing the progress made in these three directions is appended:—



#### Timekeeping of Trains.

A comparison is furnished hereunder of the percentage of trains on time in each of the last two years:—

|                          |     | 1932-33.  | 1933-34.  |
|--------------------------|-----|-----------|-----------|
| Country passenger trains | • • | <br>89.20 | <br>90.35 |
| Country mixed trains     |     | <br>83.31 | <br>83.63 |
| Suburban electric trains |     | <br>94.64 | <br>95.16 |

In 1932–33 there was a greater number of speed restrictions necessitated by the reconditioning and regrading of tracks, and this contributed to the general improvement recorded in 1933–34.

In the following graph the timekeeping performances for each year since 1920–21 are indicated:—

YEAR ENDED 30TH JUNE.



The percentages have been compiled on the basis generall