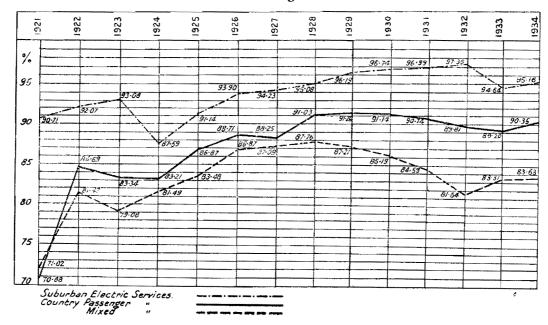

he progress made in these three directions is appended:—



#### Timekeeping of Trains.

A comparison is furnished hereunder of the percentage of trains on time in each of the last two years:—

|                          |     | 1932-33.  | 1933-34.  |
|--------------------------|-----|-----------|-----------|
| Country passenger trains | • • | <br>89.20 | <br>90.35 |
| Country mixed trains     |     | <br>83.31 | <br>83.63 |
| Suburban electric trains |     | <br>94.64 | <br>95.16 |

In 1932–33 there was a greater number of speed restrictions necessitated by the reconditioning and regrading of tracks, and this contributed to the general improvement recorded in 1933–34.

In the following graph the timekeeping performances for each year since 1920–21 are indicated:—

YEAR ENDED 30TH JUNE.



The percentages have been compiled on the basis generally operative prior to 1st January, 1933, under which suburban trains less than 3 minutes late, and country trains less than 6 minutes late, were regarded as having been "on time". As from the date mentioned, records have also been maintained on the basis of the arrival times without any marginal allowance, and it will accordingly be practicable to furnish a comparison on the amended basis in the next annual report.

#### Train Services.

In recent years the country passenger train services have been substantially revised in order to afford added convenience—mainly in the direction of reducing the time occupied on the journey, and providing for the later departure of early morning trains and the earlier arrival of evening trains. Part