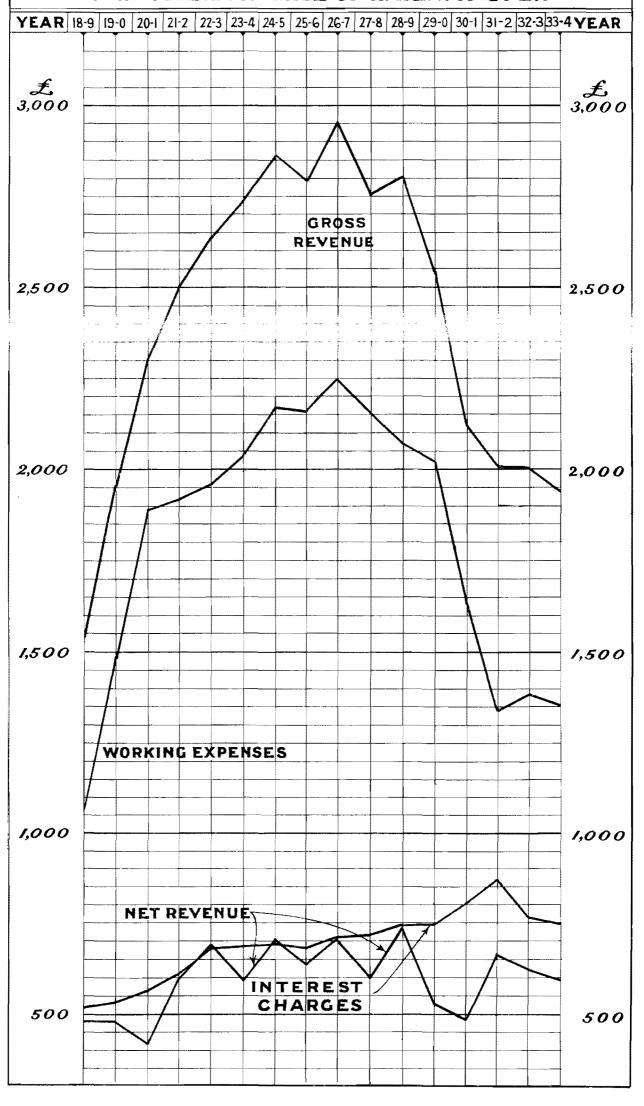

|                                                                           | Railways.              | Railways. E |    |                  | llectric Tramways. |    |           | Moto<br>ervio |    | Total,                 |    |    |
|---------------------------------------------------------------------------|------------------------|-------------|----|------------------|--------------------|----|-----------|---------------|----|------------------------|----|----|
| CDOCC DEVENUE                                                             | £                      | 8.          | d. | £                | s.                 | d. | £         | s.            | d. | £                      | 8. | d. |
| Earnings                                                                  | 9,040,686              | 16          | 9  | 53,353           | 18                 | 4  | 19,389    | 12            | 7  | 9,113,430              | 7  | 8  |
| of railway, vide page 10                                                  | 134,424                | 0           | 0  | 2,012            | 0                  | 0  | • •       |               |    | 136,436                | 0  | 0  |
| TOTAL REVENUE                                                             | 9,175,110              | 16          | 9  | 55,365           | 18                 | 4  | 19,389    | 12            | 7  | 9,249,866              | 7  | 8  |
| WORKING EXPENSES                                                          | 6,627,514              | 11          | 10 | 36,063           | 5                  | 1  | 19,316    | 8             | 11 | 6,682,894              | 5  | 10 |
| Less charged to Unemployment Relief Funds, vide page 7                    | 251,103                | 8           | 9  | * *              | <del> </del>       |    | * *       |               |    | 251,103                | 8  | 9  |
| WORKING EXPENSES CHARGED TO RAIL- WAY REVENUE                             | 6,376,411              | 3           | 1  | 36,063           | 5                  | 1  | 19,316    | 8             | 11 | 6,431,790              | 17 | 1  |
| NET REVENUE INTEREST CHARGES and EXPENSES                                 | 2,798,699<br>3,181,735 |             |    | 19,302<br>14,270 |                    |    | 73<br>904 | 3             | 8  | 2,818,075<br>3,196,910 |    | 7  |
| DEFICIT before providing for Exchange on Interest Payments and Redemption | 383,036                |             |    | Pro: 5,032       |                    |    | 830       | -             |    | 378,834                |    |    |
| Payments and Redemption                                                   | 354,334                | 11          | 4  | 1,838            | 2                  | 10 | 111       | 14            | 8  | 356,284                | 8  | 10 |
| DEFICIT                                                                   | £737,370               | 12          | 6  | Pro<br>£3,193    |                    | 2  | £942      | 11            | 2  | £735,119               | 6  | 6  |

# Summary of the Financial Results by Contrast with the Results in the Preceding Year.

|                                                                                                                                  | Year 1933                     | -34.        |        | Year 1932-38.                 |                |             | Increase (+)<br>or<br>Decrease (-)<br>in 1933-34. |    |             |  |
|----------------------------------------------------------------------------------------------------------------------------------|-------------------------------|-------------|--------|-------------------------------|----------------|-------------|---------------------------------------------------|----|-------------|--|
| Gross Revenue-                                                                                                                   | £                             | 8.          | d.     | £                             | 8.             | d.          | £                                                 | s. | d.          |  |
| Railways—Earnings                                                                                                                | 9,040,686                     | 16          | 9      | 9,310,332                     | 15             | 6           | <b>— 269,645</b>                                  | 18 | 9           |  |
| ,, Amount received in respect of the loss resulting from the working of certain lines of railway, vide page 10                   | 1 <b>34,424</b><br>           | 0           | 0      | 124,288<br>11,500             |                |             | + 10,136<br>- 11,500                              |    | 0           |  |
|                                                                                                                                  | 9,175,110                     | 16          | 9      | 9,446,120                     | 15             | 6           | <b>— 271,009</b>                                  | 18 | 9           |  |
| Electric Tramways                                                                                                                | 53,353                        | 18          | 4      | 52,863                        | 1              | 1           | + 490                                             | 17 | 3           |  |
| Amount received in respect of the loss resulting from the working of the Black Rock to Beaumaris? Electric Tramway, vide page 10 | 2,012                         | 0           | 0      | 2,026                         | 0              | 0           | 14                                                | 0  | 0           |  |
|                                                                                                                                  | 55,365                        | 18          | 4      | 54,889                        | 1              | 1           | + 476                                             | 17 | 3           |  |
| Road Motor Public Services                                                                                                       | 19,389                        | 12          | 7      | 19,860                        | 0              | 4           | <b>— 470</b>                                      | 7  | 9           |  |
| Total                                                                                                                            | 9,249,866                     | 7           | 8      | 9,520,869                     | 16             | 11          | <b>— 271,003</b>                                  | 9  | 3           |  |
| Working Expenses—  Railways  Less charged to Unemployment Relief                                                                 | 6,627,514                     |             |        | 6,583,171                     |                |             | + 44,342                                          |    | 5           |  |
| Funds, vide page 7                                                                                                               | 251,103                       |             | 9      | 69,135                        | <b>4</b><br>—— | 9           | + 181,968                                         |    | 0           |  |
| Electric Tramways                                                                                                                | 6,376,411<br>36,063<br>19,316 | 3<br>5<br>8 | 1      | 6,514,036<br>38,467<br>20,284 | 14             | 8<br>3<br>8 | — 137,625<br>— 2,404<br>— 967                     | 9  | 7<br>2<br>9 |  |
| Total                                                                                                                            | 6,431,790                     | 17          | 1      | 6,572,788                     | 14             | 7           | 140,997                                           | 17 | 6           |  |
| Net Revenue Interest Charges and Expenses                                                                                        | 2,818,075<br>3,196,910        | 10<br>8     | 7<br>3 | 2,948,081<br>3,239,010        | 2<br>6         | 4<br>2      | — 130,005<br>— 42,099                             |    |             |  |
| DEFICIT before providing for Exchange on<br>Interest Payments and Redemption                                                     | 378,834                       | 17          | 8      | 290,929                       | 3              | 10          | + 87,905                                          | 13 | 10          |  |
| Exchange on Interest Payments and Redemption                                                                                     | 356,284                       | 8           | 10     | 404,867                       | 1              | 2           | <b>48,582</b>                                     |    |             |  |
| Deficit                                                                                                                          | £735,119                      | 6           | 6      | £695,796                      | 5              | 0           | + £39,323                                         | 1  | 6           |  |