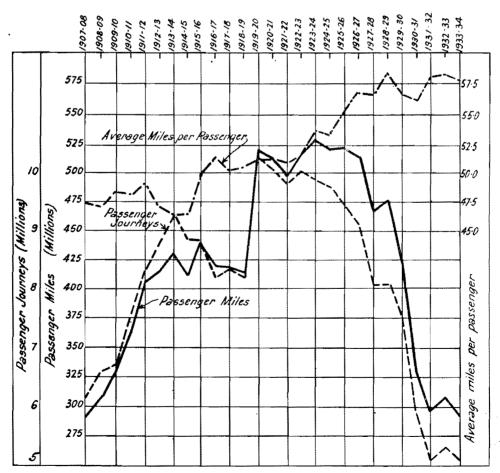

To exemplify the position in respect of rolling-stock, we quote hereunder the average ages of the different broad divisions of stock at various dates from 1919 onwards, which indicate clearly the extent to which depreciation is accruing:—