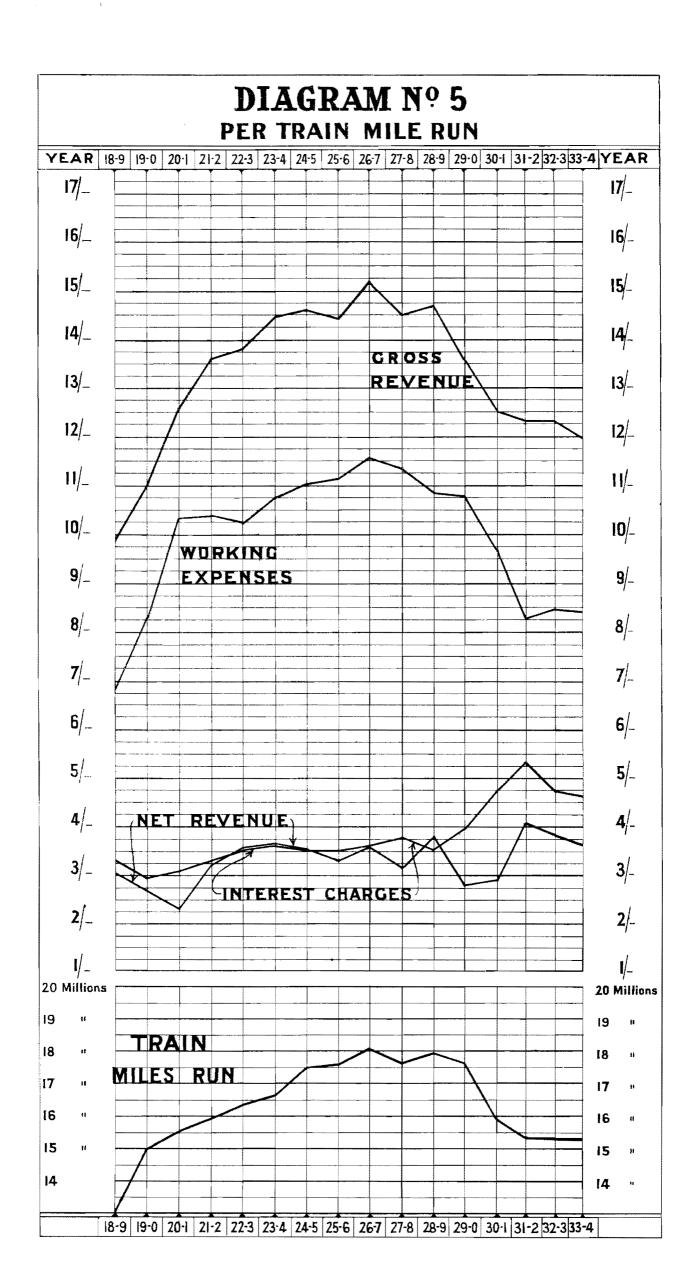

|                                                                           | Railways.              | Railways. E |    |                  | llectric Tramways. |    |           | Moto<br>ervio |    | Total,                 |    |    |
|---------------------------------------------------------------------------|------------------------|-------------|----|------------------|--------------------|----|-----------|---------------|----|------------------------|----|----|
| CDOCC DEVENUE                                                             | £                      | 8.          | d. | £                | s.                 | d. | £         | s.            | d. | £                      | 8. | d. |
| Earnings                                                                  | 9,040,686              | 16          | 9  | 53,353           | 18                 | 4  | 19,389    | 12            | 7  | 9,113,430              | 7  | 8  |
| of railway, vide page 10                                                  | 134,424                | 0           | 0  | 2,012            | 0                  | 0  | • •       |               |    | 136,436                | 0  | 0  |
| TOTAL REVENUE                                                             | 9,175,110              | 16          | 9  | 55,365           | 18                 | 4  | 19,389    | 12            | 7  | 9,249,866              | 7  | 8  |
| WORKING EXPENSES                                                          | 6,627,514              | 11          | 10 | 36,063           | 5                  | 1  | 19,316    | 8             | 11 | 6,682,894              | 5  | 10 |
| Less charged to Unemployment Relief Funds, vide page 7                    | 251,103                | 8           | 9  | * *              | <del> </del>       |    | * *       |               |    | 251,103                | 8  | 9  |
| WORKING EXPENSES CHARGED TO RAIL- WAY REVENUE                             | 6,376,411              | 3           | 1  | 36,063           | 5                  | 1  | 19,316    | 8             | 11 | 6,431,790              | 17 | 1  |
| NET REVENUE INTEREST CHARGES and EXPENSES                                 | 2,798,699<br>3,181,735 |             |    | 19,302<br>14,270 |                    |    | 73<br>904 | 3             | 8  | 2,818,075<br>3,196,910 |    | 7  |
| DEFICIT before providing for Exchange on Interest Payments and Redemption | 383,036                |             |    | Pro: 5,032       |                    |    | 830       | -             |    | 378,834                |    |    |
| Payments and Redemption                                                   | 354,334                | 11          | 4  | 1,838            | 2                  | 10 | 111       | 14            | 8  | 356,284                | 8  | 10 |
| DEFICIT                                                                   | £737,370               | 12          | 6  | Pro<br>£3,193    |                    | 2  | £942      | 11            | 2  | £735,119               | 6  | 6  |

# Summary of the Financial Results by Contrast with the Results in the Preceding Year.

|                                                                                                                                  | Year 1933                     | -34.        |        | Year 1932-38.                 |                |             | Increase (+)<br>or<br>Decrease (-)<br>in 1933-34. |    |             |  |
|----------------------------------------------------------------------------------------------------------------------------------|-------------------------------|-------------|--------|-------------------------------|----------------|-------------|---------------------------------------------------|----|-------------|--|
| Gross Revenue-                                                                                                                   | £                             | 8.          | d.     | £                             | 8.             | d.          | £                                                 | s. | d.          |  |
| Railways—Earnings                                                                                                                | 9,040,686                     | 16          | 9      | 9,310,332                     | 15             | 6           | <b>— 269,645</b>                                  | 18 | 9           |  |
| ,, Amount received in respect of the loss resulting from the working of certain lines of railway, vide page 10                   | 1 <b>34,424</b><br>           | 0           | 0      | 124,288<br>11,500             |                |             | + 10,136<br>- 11,500                              |    | 0           |  |
|                                                                                                                                  | 9,175,110                     | 16          | 9      | 9,446,120                     | 15             | 6           | <b>— 271,009</b>                                  | 18 | 9           |  |
| Electric Tramways                                                                                                                | 53,353                        | 18          | 4      | 52,863                        | 1              | 1           | + 490                                             | 17 | 3           |  |
| Amount received in respect of the loss resulting from the working of the Black Rock to Beaumaris? Electric Tramway, vide page 10 | 2,012                         | 0           | 0      | 2,026                         | 0              | 0           | 14                                                | 0  | 0           |  |
|                                                                                                                                  | 55,365                        | 18          | 4      | 54,889                        | 1              | 1           | + 476                                             | 17 | 3           |  |
| Road Motor Public Services                                                                                                       | 19,389                        | 12          | 7      | 19,860                        | 0              | 4           | <b>— 470</b>                                      | 7  | 9           |  |
| Total                                                                                                                            | 9,249,866                     | 7           | 8      | 9,520,869                     | 16             | 11          | <b>— 271,003</b>                                  | 9  | 3           |  |
| Working Expenses—  Railways  Less charged to Unemployment Relief                                                                 | 6,627,514                     |             |        | 6,583,171                     |                |             | + 44,342                                          |    | 5           |  |
| Funds, vide page 7                                                                                                               | 251,103                       |             | 9      | 69,135                        | <b>4</b><br>—— | 9           | + 181,968                                         |    | 0           |  |
| Electric Tramways                                                                                                                | 6,376,411<br>36,063<br>19,316 | 3<br>5<br>8 | 1      | 6,514,036<br>38,467<br>20,284 | 14             | 8<br>3<br>8 | — 137,625<br>— 2,404<br>— 967                     | 9  | 7<br>2<br>9 |  |
| Total                                                                                                                            | 6,431,790                     | 17          | 1      | 6,572,788                     | 14             | 7           | 140,997                                           | 17 | 6           |  |
| Net Revenue Interest Charges and Expenses                                                                                        | 2,818,075<br>3,196,910        | 10<br>8     | 7<br>3 | 2,948,081<br>3,239,010        | 2<br>6         | 4<br>2      | — 130,005<br>— 42,099                             |    |             |  |
| DEFICIT before providing for Exchange on<br>Interest Payments and Redemption                                                     | 378,834                       | 17          | 8      | 290,929                       | 3              | 10          | + 87,905                                          | 13 | 10          |  |
| Exchange on Interest Payments and Redemption                                                                                     | 356,284                       | 8           | 10     | 404,867                       | 1              | 2           | <b>48,582</b>                                     |    |             |  |
| Deficit                                                                                                                          | £735,119                      | 6           | 6      | £695,796                      | 5              | 0           | + £39,323                                         | 1  | 6           |  |