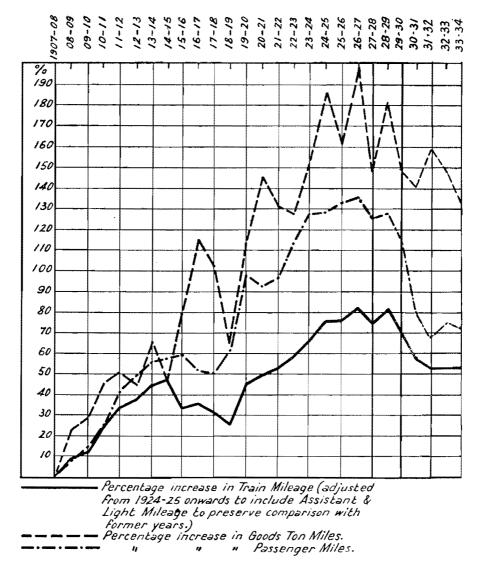

le, including rail Suburban                   | 101.90<br>127.06  | 91.2<br>123.27                 |                   | 83.53<br>108.42   |                   | 80.70<br>113.54   |

The avoidance of unnecessary train mileage, by making the greatest possible use of the available tractive power, is essential to economic working. It is interesting, therefore, to observe from the graph below the increase in the train mileage over a period of years by comparison with the increase in business. The train mileage

curve represents all classes of running, whereas the volume of traffic is represented under two headings, viz., passenger miles and goods ton-miles, because they cannot readily be equated into one unit.

PERCENTAGE INCREASE OVER 1907-8 IN TRAIN MILEAGE BY CONTRAST WITH THAT IN TRAFFIC.



The graph shows that in 1933-34 the goods business and the passenger traffic were 134.00 and 72.61 per cent. respectively greater than in 1907-8, yet the increase in train mileage was equivalent to only 53.11 per cent.—indicating substantial economic advantage.

Steady progress has been maintained in the review of train loads by the committee of officers referred to in our last report, and during the year increases were authorized on 66 sections, including the busy Ararat-Maroona-Geelong line (123 miles) on which it was found practicable to increase the through ruling grade loads for the various classes by up to 70 tons. This is an improvement of nearly 9 per cent. in the load previously laid down for the type of locomotive most frequently used on the line, and affords scope for substant