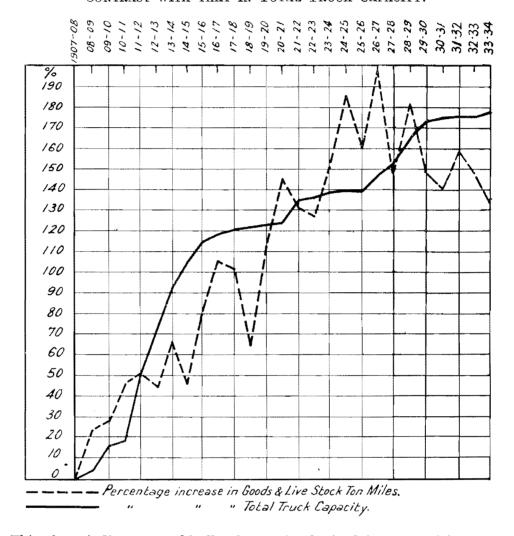

monstrate practical application of the results obtained on the tests with the dynamometer car, and if anticipations are realized the increase in through ruling grade loads will represent one of the most progressive advances made in recent years.

Apart from the savings due to limitation of train mileage, the better loading and better movement of trucks represent an important economy factor in enabling the business to be conducted with less vehicles than would otherwise be the case. In the following graph are contrasted, over a series of years, the percentage increase in goods ton-miles in each year, and in the total capacity of the trucks utilized for handling the business.

Percentage Increase Over 1907-8 in Goods and Live Stock Ton Mileage by Contrast with that in Total Truck Capacity.



This chart indicates graphically the result obtained in years of buoyant traffic from the endeavours made to obtain the best use from the available rolling stock. The serious decline in the goods business has, however, caused the curve indicating such business to fall during the last five years below the truck capacity curve.

#### Train Control.

The ramifications of the train control system, which has resulted in substantial savings in respect of train working and staff expenses, and has considerably increased the capacity of the lines, were outlined in last year's report. During the year the operation of the system was continued with satisfactory results, and was extended, through the medium of selector telephones, for a distance of 74 miles between Birchip and Ouyen.

Selector teleph