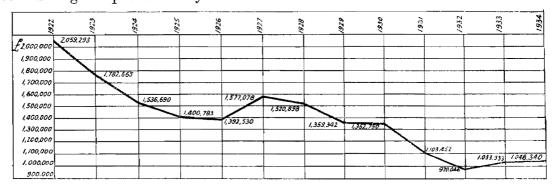

|                                                                           | Railways.              | Railways. E |    |                  | llectric Tramways. |    |           | Moto<br>ervio |    | Total,                 |    |    |
|---------------------------------------------------------------------------|------------------------|-------------|----|------------------|--------------------|----|-----------|---------------|----|------------------------|----|----|
| CDOCC DEVENUE                                                             | £                      | 8.          | d. | £                | s.                 | d. | £         | s.            | d. | £                      | 8. | d. |
| Earnings                                                                  | 9,040,686              | 16          | 9  | 53,353           | 18                 | 4  | 19,389    | 12            | 7  | 9,113,430              | 7  | 8  |
| of railway, vide page 10                                                  | 134,424                | 0           | 0  | 2,012            | 0                  | 0  | • •       |               |    | 136,436                | 0  | 0  |
| TOTAL REVENUE                                                             | 9,175,110              | 16          | 9  | 55,365           | 18                 | 4  | 19,389    | 12            | 7  | 9,249,866              | 7  | 8  |
| WORKING EXPENSES                                                          | 6,627,514              | 11          | 10 | 36,063           | 5                  | 1  | 19,316    | 8             | 11 | 6,682,894              | 5  | 10 |
| Less charged to Unemployment Relief Funds, vide page 7                    | 251,103                | 8           | 9  | * *              | <del> </del>       |    | * *       |               |    | 251,103                | 8  | 9  |
| WORKING EXPENSES CHARGED TO RAIL- WAY REVENUE                             | 6,376,411              | 3           | 1  | 36,063           | 5                  | 1  | 19,316    | 8             | 11 | 6,431,790              | 17 | 1  |
| NET REVENUE INTEREST CHARGES and EXPENSES                                 | 2,798,699<br>3,181,735 |             |    | 19,302<br>14,270 |                    |    | 73<br>904 | 3             | 8  | 2,818,075<br>3,196,910 |    | 7  |
| DEFICIT before providing for Exchange on Interest Payments and Redemption | 383,036                |             |    | Pro: 5,032       |                    |    | 830       | -             |    | 378,834                |    |    |
| Payments and Redemption                                                   | 354,334                | 11          | 4  | 1,838            | 2                  | 10 | 111       | 14            | 8  | 356,284                | 8  | 10 |
| DEFICIT                                                                   | £737,370               | 12          | 6  | Pro<br>£3,193    |                    | 2  | £942      | 11            | 2  | £735,119               | 6  | 6  |

# Summary of the Financial Results by Contrast with the Results in the Preceding Year.

|                                                                                                                                  | Year 1933                     | -34.        |        | Year 1932-38.                 |                |             | Increase (+)<br>or<br>Decrease (-)<br>in 1933-34. |    |             |  |
|----------------------------------------------------------------------------------------------------------------------------------|-------------------------------|-------------|--------|-------------------------------|----------------|-------------|---------------------------------------------------|----|-------------|--|
| Gross Revenue-                                                                                                                   | £                             | 8.          | d.     | £                             | 8.             | d.          | £                                                 | s. | d.          |  |
| Railways—Earnings                                                                                                                | 9,040,686                     | 16          | 9      | 9,310,332                     | 15             | 6           | <b>— 269,645</b>                                  | 18 | 9           |  |
| ,, Amount received in respect of the loss resulting from the working of certain lines of railway, vide page 10                   | 1 <b>34,424</b><br>           | 0           | 0      | 124,288<br>11,500             |                |             | + 10,136<br>- 11,500                              |    | 0           |  |
|                                                                                                                                  | 9,175,110                     | 16          | 9      | 9,446,120                     | 15             | 6           | <b>— 271,009</b>                                  | 18 | 9           |  |
| Electric Tramways                                                                                                                | 53,353                        | 18          | 4      | 52,863                        | 1              | 1           | + 490                                             | 17 | 3           |  |
| Amount received in respect of the loss resulting from the working of the Black Rock to Beaumaris? Electric Tramway, vide page 10 | 2,012                         | 0           | 0      | 2,026                         | 0              | 0           | 14                                                | 0  | 0           |  |
|                                                                                                                                  | 55,365                        | 18          | 4      | 54,889                        | 1              | 1           | + 476                                             | 17 | 3           |  |
| Road Motor Public Services                                                                                                       | 19,389                        | 12          | 7      | 19,860                        | 0              | 4           | <b>— 470</b>                                      | 7  | 9           |  |
| Total                                                                                                                            | 9,249,866                     | 7           | 8      | 9,520,869                     | 16             | 11          | <b>— 271,003</b>                                  | 9  | 3           |  |
| Working Expenses—  Railways  Less charged to Unemployment Relief                                                                 | 6,627,514                     |             |        | 6,583,171                     |                |             | + 44,342                                          |    | 5           |  |
| Funds, vide page 7                                                                                                               | 251,103                       |             | 9      | 69,135                        | <b>4</b><br>—— | 9           | + 181,968                                         |    | 0           |  |
| Electric Tramways                                                                                                                | 6,376,411<br>36,063<br>19,316 | 3<br>5<br>8 | 1      | 6,514,036<br>38,467<br>20,284 | 14             | 8<br>3<br>8 | — 137,625<br>— 2,404<br>— 967                     | 9  | 7<br>2<br>9 |  |
| Total                                                                                                                            | 6,431,790                     | 17          | 1      | 6,572,788                     | 14             | 7           | 140,997                                           | 17 | 6           |  |
| Net Revenue Interest Charges and Expenses                                                                                        | 2,818,075<br>3,196,910        | 10<br>8     | 7<br>3 | 2,948,081<br>3,239,010        | 2<br>6         | 4<br>2      | — 130,005<br>— 42,099                             |    |             |  |
| DEFICIT before providing for Exchange on<br>Interest Payments and Redemption                                                     | 378,834                       | 17          | 8      | 290,929                       | 3              | 10          | + 87,905                                          | 13 | 10          |  |
| Exchange on Interest Payments and Redemption                                                                                     | 356,284                       | 8           | 10     | 404,867                       | 1              | 2           | <b>48,582</b>                                     |    |             |  |
| Deficit                                                                                                                          | £735,119                      | 6           | 6      | £695,796                      | 5              | 0           | + £39,323                                         | 1  | 6           |  |