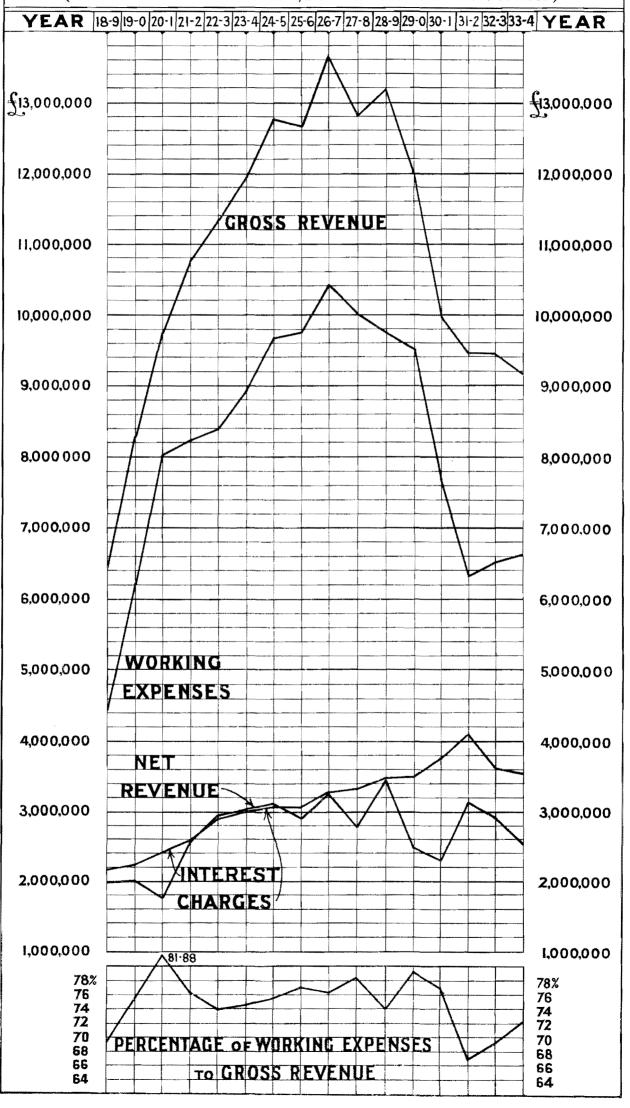

|                                                                           | Railways.              | Railways. E |    |                  | llectric Tramways. |    |           | Moto<br>ervio |    | Total,                 |    |    |
|---------------------------------------------------------------------------|------------------------|-------------|----|------------------|--------------------|----|-----------|---------------|----|------------------------|----|----|
| CDOCC DEVENUE                                                             | £                      | 8.          | d. | £                | s.                 | d. | £         | s.            | d. | £                      | 8. | d. |
| Earnings                                                                  | 9,040,686              | 16          | 9  | 53,353           | 18                 | 4  | 19,389    | 12            | 7  | 9,113,430              | 7  | 8  |
| of railway, vide page 10                                                  | 134,424                | 0           | 0  | 2,012            | 0                  | 0  | • •       |               |    | 136,436                | 0  | 0  |
| TOTAL REVENUE                                                             | 9,175,110              | 16          | 9  | 55,365           | 18                 | 4  | 19,389    | 12            | 7  | 9,249,866              | 7  | 8  |
| WORKING EXPENSES                                                          | 6,627,514              | 11          | 10 | 36,063           | 5                  | 1  | 19,316    | 8             | 11 | 6,682,894              | 5  | 10 |
| Less charged to Unemployment Relief Funds, vide page 7                    | 251,103                | 8           | 9  | * *              | <del> </del>       |    | * *       |               |    | 251,103                | 8  | 9  |
| WORKING EXPENSES CHARGED TO RAIL- WAY REVENUE                             | 6,376,411              | 3           | 1  | 36,063           | 5                  | 1  | 19,316    | 8             | 11 | 6,431,790              | 17 | 1  |
| NET REVENUE INTEREST CHARGES and EXPENSES                                 | 2,798,699<br>3,181,735 |             |    | 19,302<br>14,270 |                    |    | 73<br>904 | 3             | 8  | 2,818,075<br>3,196,910 |    | 7  |
| DEFICIT before providing for Exchange on Interest Payments and Redemption | 383,036                |             |    | Pro: 5,032       |                    |    | 830       | -             |    | 378,834                |    |    |
| Payments and Redemption                                                   | 354,334                | 11          | 4  | 1,838            | 2                  | 10 | 111       | 14            | 8  | 356,284                | 8  | 10 |
| DEFICIT                                                                   | £737,370               | 12          | 6  | Pro<br>£3,193    |                    | 2  | £942      | 11            | 2  | £735,119               | 6  | 6  |

# Summary of the Financial Results by Contrast with the Results in the Preceding Year.

|                                                                                                                                  | Year 1933                     | -34.        |        | Year 1932-38.                 |                |             | Increase (+)<br>or<br>Decrease (-)<br>in 1933-34. |    |             |  |
|----------------------------------------------------------------------------------------------------------------------------------|-------------------------------|-------------|--------|-------------------------------|----------------|-------------|---------------------------------------------------|----|-------------|--|
| Gross Revenue-                                                                                                                   | £                             | 8.          | d.     | £                             | 8.             | d.          | £                                                 | s. | d.          |  |
| Railways—Earnings                                                                                                                | 9,040,686                     | 16          | 9      | 9,310,332                     | 15             | 6           | <b>— 269,645</b>                                  | 18 | 9           |  |
| ,, Amount received in respect of the loss resulting from the working of certain lines of railway, vide page 10                   | 1 <b>34,424</b><br>           | 0           | 0      | 124,288<br>11,500             |                |             | + 10,136<br>- 11,500                              |    | 0           |  |
|                                                                                                                                  | 9,175,110                     | 16          | 9      | 9,446,120                     | 15             | 6           | <b>— 271,009</b>                                  | 18 | 9           |  |
| Electric Tramways                                                                                                                | 53,353                        | 18          | 4      | 52,863                        | 1              | 1           | + 490                                             | 17 | 3           |  |
| Amount received in respect of the loss resulting from the working of the Black Rock to Beaumaris? Electric Tramway, vide page 10 | 2,012                         | 0           | 0      | 2,026                         | 0              | 0           | 14                                                | 0  | 0           |  |
|                                                                                                                                  | 55,365                        | 18          | 4      | 54,889                        | 1              | 1           | + 476                                             | 17 | 3           |  |
| Road Motor Public Services                                                                                                       | 19,389                        | 12          | 7      | 19,860                        | 0              | 4           | <b>— 470</b>                                      | 7  | 9           |  |
| Total                                                                                                                            | 9,249,866                     | 7           | 8      | 9,520,869                     | 16             | 11          | <b>— 271,003</b>                                  | 9  | 3           |  |
| Working Expenses—  Railways  Less charged to Unemployment Relief                                                                 | 6,627,514                     |             |        | 6,583,171                     |                |             | + 44,342                                          |    | 5           |  |
| Funds, vide page 7                                                                                                               | 251,103                       |             | 9      | 69,135                        | <b>4</b><br>—— | 9           | + 181,968                                         |    | 0           |  |
| Electric Tramways                                                                                                                | 6,376,411<br>36,063<br>19,316 | 3<br>5<br>8 | 1      | 6,514,036<br>38,467<br>20,284 | 14             | 8<br>3<br>8 | — 137,625<br>— 2,404<br>— 967                     | 9  | 7<br>2<br>9 |  |
| Total                                                                                                                            | 6,431,790                     | 17          | 1      | 6,572,788                     | 14             | 7           | 140,997                                           | 17 | 6           |  |
| Net Revenue Interest Charges and Expenses                                                                                        | 2,818,075<br>3,196,910        | 10<br>8     | 7<br>3 | 2,948,081<br>3,239,010        | 2<br>6         | 4<br>2      | — 130,005<br>— 42,099                             |    |             |  |
| DEFICIT before providing for Exchange on<br>Interest Payments and Redemption                                                     | 378,834                       | 17          | 8      | 290,929                       | 3              | 10          | + 87,905                                          | 13 | 10          |  |
| Exchange on Interest Payments and Redemption                                                                                     | 356,284                       | 8           | 10     | 404,867                       | 1              | 2           | <b>48,582</b>                                     |    |             |  |
| Deficit                                                                                                                          | £735,119                      | 6           | 6      | £695,796                      | 5              | 0           | + £39,323                                         | 1  | 6           |  |