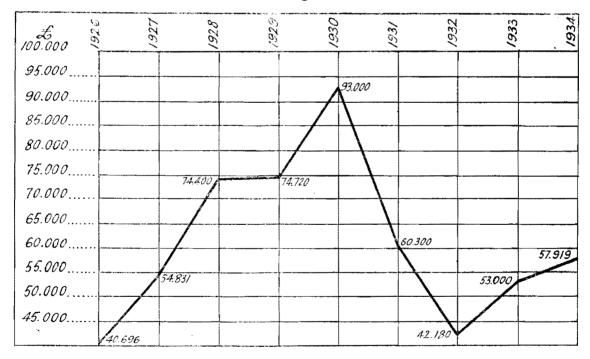

|                                                                           | Railways.              | Railways. E |    |                  | llectric Tramways. |    |           | Moto<br>ervio |    | Total,                 |    |    |
|---------------------------------------------------------------------------|------------------------|-------------|----|------------------|--------------------|----|-----------|---------------|----|------------------------|----|----|
| CDOCC DEVENUE                                                             | £                      | 8.          | d. | £                | s.                 | d. | £         | s.            | d. | £                      | 8. | d. |
| Earnings                                                                  | 9,040,686              | 16          | 9  | 53,353           | 18                 | 4  | 19,389    | 12            | 7  | 9,113,430              | 7  | 8  |
| of railway, vide page 10                                                  | 134,424                | 0           | 0  | 2,012            | 0                  | 0  | • •       |               |    | 136,436                | 0  | 0  |
| TOTAL REVENUE                                                             | 9,175,110              | 16          | 9  | 55,365           | 18                 | 4  | 19,389    | 12            | 7  | 9,249,866              | 7  | 8  |
| WORKING EXPENSES                                                          | 6,627,514              | 11          | 10 | 36,063           | 5                  | 1  | 19,316    | 8             | 11 | 6,682,894              | 5  | 10 |
| Less charged to Unemployment Relief Funds, vide page 7                    | 251,103                | 8           | 9  | * *              | <del> </del>       |    | * *       |               |    | 251,103                | 8  | 9  |
| WORKING EXPENSES CHARGED TO RAIL- WAY REVENUE                             | 6,376,411              | 3           | 1  | 36,063           | 5                  | 1  | 19,316    | 8             | 11 | 6,431,790              | 17 | 1  |
| NET REVENUE INTEREST CHARGES and EXPENSES                                 | 2,798,699<br>3,181,735 |             |    | 19,302<br>14,270 |                    |    | 73<br>904 | 3             | 8  | 2,818,075<br>3,196,910 |    | 7  |
| DEFICIT before providing for Exchange on Interest Payments and Redemption | 383,036                |             |    | Pro: 5,032       |                    |    | 830       | -             |    | 378,834                |    |    |
| Payments and Redemption                                                   | 354,334                | 11          | 4  | 1,838            | 2                  | 10 | 111       | 14            | 8  | 356,284                | 8  | 10 |
| DEFICIT                                                                   | £737,370               | 12          | 6  | Pro<br>£3,193    |                    | 2  | £942      | 11            | 2  | £735,119               | 6  | 6  |

# Summary of the Financial Results by Contrast with the Results in the Preceding Year.

|                                                                                                                                  | Year 1933                     | -34.        |        | Year 1932-38.                 |                |             | Increase (+)<br>or<br>Decrease (-)<br>in 1933-34. |    |             |  |
|----------------------------------------------------------------------------------------------------------------------------------|-------------------------------|-------------|--------|-------------------------------|----------------|-------------|---------------------------------------------------|----|-------------|--|
| Gross Revenue-                                                                                                                   | £                             | 8.          | d.     | £                             | 8.             | d.          | £                                                 | s. | d.          |  |
| Railways—Earnings                                                                                                                | 9,040,686                     | 16          | 9      | 9,310,332                     | 15             | 6           | <b>— 269,645</b>                                  | 18 | 9           |  |
| ,, Amount received in respect of the loss resulting from the working of certain lines of railway, vide page 10                   | 1 <b>34,424</b><br>           | 0           | 0      | 124,288<br>11,500             |                |             | + 10,136<br>- 11,500                              |    | 0           |  |
|                                                                                                                                  | 9,175,110                     | 16          | 9      | 9,446,120                     | 15             | 6           | <b>— 271,009</b>                                  | 18 | 9           |  |
| Electric Tramways                                                                                                                | 53,353                        | 18          | 4      | 52,863                        | 1              | 1           | + 490                                             | 17 | 3           |  |
| Amount received in respect of the loss resulting from the working of the Black Rock to Beaumaris? Electric Tramway, vide page 10 | 2,012                         | 0           | 0      | 2,026                         | 0              | 0           | 14                                                | 0  | 0           |  |
|                                                                                                                                  | 55,365                        | 18          | 4      | 54,889                        | 1              | 1           | + 476                                             | 17 | 3           |  |
| Road Motor Public Services                                                                                                       | 19,389                        | 12          | 7      | 19,860                        | 0              | 4           | <b>— 470</b>                                      | 7  | 9           |  |
| Total                                                                                                                            | 9,249,866                     | 7           | 8      | 9,520,869                     | 16             | 11          | <b>— 271,003</b>                                  | 9  | 3           |  |
| Working Expenses—  Railways  Less charged to Unemployment Relief                                                                 | 6,627,514                     |             |        | 6,583,171                     |                |             | + 44,342                                          |    | 5           |  |
| Funds, vide page 7                                                                                                               | 251,103                       |             | 9      | 69,135                        | <b>4</b><br>—— | 9           | + 181,968                                         |    | 0           |  |
| Electric Tramways                                                                                                                | 6,376,411<br>36,063<br>19,316 | 3<br>5<br>8 | 1      | 6,514,036<br>38,467<br>20,284 | 14             | 8<br>3<br>8 | — 137,625<br>— 2,404<br>— 967                     | 9  | 7<br>2<br>9 |  |
| Total                                                                                                                            | 6,431,790                     | 17          | 1      | 6,572,788                     | 14             | 7           | 140,997                                           | 17 | 6           |  |
| Net Revenue Interest Charges and Expenses                                                                                        | 2,818,075<br>3,196,910        | 10<br>8     | 7<br>3 | 2,948,081<br>3,239,010        | 2<br>6         | 4<br>2      | — 130,005<br>— 42,099                             |    |             |  |
| DEFICIT before providing for Exchange on<br>Interest Payments and Redemption                                                     | 378,834                       | 17          | 8      | 290,929                       | 3              | 10          | + 87,905                                          | 13 | 10          |  |
| Exchange on Interest Payments and Redemption                                                                                     | 356,284                       | 8           | 10     | 404,867                       | 1              | 2           | <b>48,582</b>                                     |    |             |  |
| Deficit                                                                                                                          | £735,119                      | 6           | 6      | £695,796                      | 5              | 0           | + £39,323                                         | 1  | 6           |  |