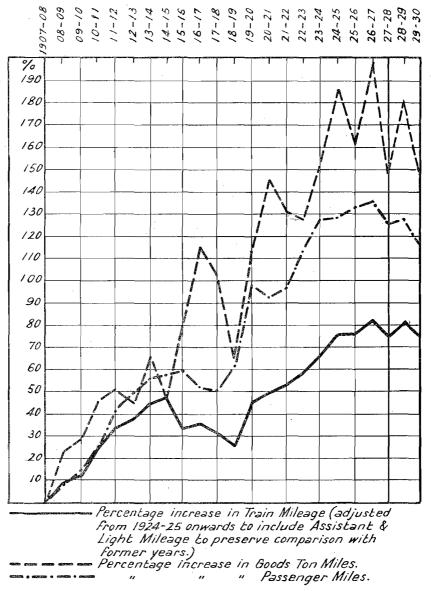

Comparison of the Results of Working (exclusive of Electric Tramways and Road Motor Public Services) with those in the Three Preceding Years.

| MOIOL                                              | Lanie                  | Services)                               | AATOTI       | mose in                       | die lince i            | recenting rear                                 | D.                            |
|----------------------------------------------------|------------------------|-----------------------------------------|--------------|-------------------------------|------------------------|------------------------------------------------|-------------------------------|
| •                                                  |                        |                                         |              | Year 1929-1930.               | Year 1928-1929.        | Year 1927-1928.                                | Year 1926-1927.               |
| Average Mileage of TRAFFIC T                       |                        |                                         | •••          | 4,708                         | 4,698                  | 4,661                                          | 4,627                         |
| Passenger—Country                                  | ***                    | TARREST VALUE                           | ***          | 3,599,431                     | 3,573,953              | 3,437,876                                      | 3,380,932                     |
| Mixed Suburban                                     | * **1                  | ***                                     |              | 7,528,385<br>2,120,062        | 7,441,216<br>2,176,995 | 7,374,517<br>2,205,345                         | 7,358,600                     |
| Goods (including Live S                            | tock)                  |                                         |              | 4,422,687                     | 4,787,055              | 4,677,190                                      | 5,077,766                     |
|                                                    |                        | Total                                   | •••          | 17,670,565(a)                 | 17,979,219(a)          | 17,694,928                                     | 18,030,749                    |
| Number of Passenger Jo                             |                        | (Country                                |              | 7,547,240                     | 8,161,894              | 8,181,235                                      | 9,083,149                     |
| Tonnage of Goods                                   | липеуь                 | \ Suburban                              |              | 149,571,831<br>6,823,607      | 7,579,765              | 156,393,635<br>7,456,745                       | 8,648,488                     |
| Tonnage of Live Stock                              | •••                    | ***                                     |              | 689,999                       | 607,323                | 661,216                                        | 586,435                       |
|                                                    | REVE                   |                                         |              |                               |                        |                                                |                               |
| Passenger—Country                                  |                        | matuesz.                                | •••          | £<br>2,081,750                | £ 2,405,387            | £ 2,493,773                                    | £ 2,714,002                   |
|                                                    | il Motors              |                                         | •••          | 43,778                        | 48,213                 | 46,186                                         | 46,914                        |
| " " Ra                                             | ail Motor              | s                                       | •••          | 2,703,885<br>485              | 2,768,160              | 2,818,489<br>327                               | 2,879,642<br>474              |
| Parcels, &c<br>" Rail Motors                       | ***                    | ***                                     | • • •        | 464,355                       | 511,299                | 518,935                                        | 524,314                       |
| Horses, Carriages, and I                           |                        |                                         | ***          | 5,723<br>34,140               | 6,928<br>38,482        | 6,599<br>41,215                                | 8,581<br>45,260               |
| Mails                                              | ***                    | ***                                     |              | 94,234                        | 92,104                 | 89,859                                         | 85,195                        |
| Goods.                                             | &c., Bu                | siness.                                 |              | 5,428,350                     | 5,871,037              | 6,015,383                                      | 6,304,382                     |
| Goods                                              |                        | • • • • • • • • • • • • • • • • • • • • |              | 4,708,574                     | 5,427,821              | 4,893,277                                      | 5,519,649                     |
| Live Stock<br>Minerals                             | ***                    |                                         |              | 730,0 <b>0</b> 8<br>160,600   | 664,729<br>159,132     | 711,909<br>158,515                             | 174,704                       |
|                                                    |                        |                                         |              | 5,599,182                     | 6,251,682              | 5,763,701                                      | 6,344,096                     |
| Oth Dining Car Services                            | er Servi               |                                         |              |                               |                        |                                                |                               |
| Refreshment Services                               | ***                    | ***                                     | ***          | 26,775<br>404,033             | 29,132<br>424,886      | 31,542<br>440,386                              | 28,478<br>448,153             |
| Advertising<br>Bookstalls                          | •••                    | ***                                     | •••          | 57,580                        | 54,462                 | 50,686<br>84,087                               | 43,778                        |
| ,,,                                                | •••                    | ***                                     | ***          | 77,199                        | 82,338                 |                                                | 81,840                        |
| Electrical Power                                   | ***                    |                                         | ••,          | 565,587                       | 590,818<br>38,574      | 606,701                                        | 602,249                       |
| Rentals<br>Miscellaneous                           | ***                    | ***                                     |              | 34,542<br>159,161             | 149,118                | 35,2 <b>0</b> 4<br>145,089                     | 58,157<br>141,503             |
| Amount received in resp<br>the working of certain  | pect of th             | e loss resulting                        | from<br>Vide | 11,987                        | 11,440                 | 7,798                                          | 15,205                        |
| page 8                                             |                        |                                         |              | 201,997                       | 190,719                | 203,410                                        | 186,842                       |
| Repayment by the State<br>sidies paid in previous  | e Coal Mi<br>s years   | me of portion of                        | f sub-       | ,,,,                          | 59,585                 | 43,773                                         |                               |
|                                                    |                        | Total                                   |              | 12,000,806                    | 13,162,973             | 12,821,059                                     | 13,652,434                    |
| Per mile of Railway wor<br>Per traffic train mile  | ked                    |                                         |              | 2,549<br>13s. 6'99d,          | 2,802<br>14s. 7.71d.   | 2,751<br>148. 5·89d.                           | 2,951<br>158. 1'72d.          |
| WORKIN                                             | ic exp                 | ENSES                                   |              |                               |                        | - 4-1, 3 - 3-1                                 | 130. 1 / 20.                  |
| Transportation Branch                              |                        | MROEG.                                  |              | £                             | £                      | £                                              | £                             |
| Way and Works Branch                               | ***                    | ***                                     | ***          | 2,536,635<br>1,749,068        | 2,605,790<br>1,926,157 | 2,673,941<br>2,119,124                         | 2,822,524<br>2,287,521        |
| Rolling-Stock Branch—(                             |                        | Expenses<br>ad Renewals                 |              | 1,703,952                     | 1,738,142              | 1,812,107                                      | 1,888,768                     |
|                                                    | Repayme                | nt to Capital Ac<br>ect of accrued o    | count        | 1,633,134                     | 1,591,478              | 1,598,364                                      | 1,608,153                     |
|                                                    | ciation                | on Rolling-                             | Stock        |                               |                        |                                                |                               |
|                                                    | $\operatorname{drawn}$ | Rolling-Stock<br>from service           | with-        | 250,000                       | 250,000                | 250,000                                        | 2 50,000                      |
| Electrical Engineering Miscellaneous Operation     | Branch                 | ***                                     |              | 345,566                       | 349,566                | 346,808                                        | 400,509                       |
| Stores Branch                                      |                        |                                         |              | 464,777<br>133,922            | 481,537<br>141,094     | 493,011<br>111,706                             | 484,281<br>90,180             |
| General Expenses<br>Payment into Railway 2         | <br>Accident           | and Fire Insu                           | rance        | 236,410                       | 240,212                | 248,374                                        | 256,214                       |
| Fund<br>Repayment by the State                     | <br>e Coal Mi          | ine of amount                           | paid         | 44,417                        | 31,724                 | 31,301                                         | 62,757                        |
| towards the cost of tunnel                         | recondit               | ioning the Me                           | Bride        |                               | di Bris                | •••                                            | Cr. 37,268                    |
| Contribution to Melbours<br>with the construction  | ne marbo<br>on of Spen | r 1 rust in connicer-street Brid        | exion<br>lge | 16,667                        | 16,666                 | ***                                            | ***                           |
| TOTAL WORKING EX sions, Superannuation,            | PENSES<br>&c.)         | (exclusive of                           | Pen-         | 9,114,548                     | 9,372,366              | 9,684,736                                      | 10,113,639                    |
| Per mile of Railway wor                            | ked                    |                                         | •••          | 1,936                         | 1,995                  | 2,078                                          | 2,186                         |
| Per traffic train mile<br>Percentage of Gross Revo | <br>enue               | ***                                     | •••          | 10s. 3.79d.<br>75.95          | 108. 5'10d.<br>71'20   | 108. 11 <sup>-3</sup> 5d.<br>75 <sup>-53</sup> | 11s. 2.62d.<br>74.08          |
| Pensions and Gratuities<br>Border Railways Adjust  |                        | *** ***                                 |              | 394,187<br>4,684              | 366,899<br>2,662       | 335,95°<br>6,156                               | 293,680<br>1,367              |
| Total Working Expenses                             | i                      |                                         | •••          | 9,513,419(b)                  | 9,741,927(b)           | 10,026,842                                     | 10,408,686                    |
| Per mile of Railway work                           | ked                    | ***                                     |              | 2,021                         | 2,074                  | 2,151                                          | 2,250                         |
|                                                    |                        | *** ***                                 |              | 2,021<br>108 9'21d'.<br>79'27 | 10s. 10.04d.<br>74.01  | 2,151<br>11s 4'ood.<br>78'21                   | 2,250<br>118, 6°55d.<br>76°24 |
| Net Revenue .                                      | ••                     |                                         |              | 2,487,387                     | 3,421,046              | 2,794,217                                      | 3,243,748                     |
| Per mile of Railway worl                           |                        |                                         |              | 528                           | 728                    | 600                                            | 701                           |
| Per traffic train mile                             |                        |                                         | .,, 1        | 28.9'78d.                     | 3s. 9.67d.             | 3s, 1.89d.                                     | 3s 7.17d.                     |