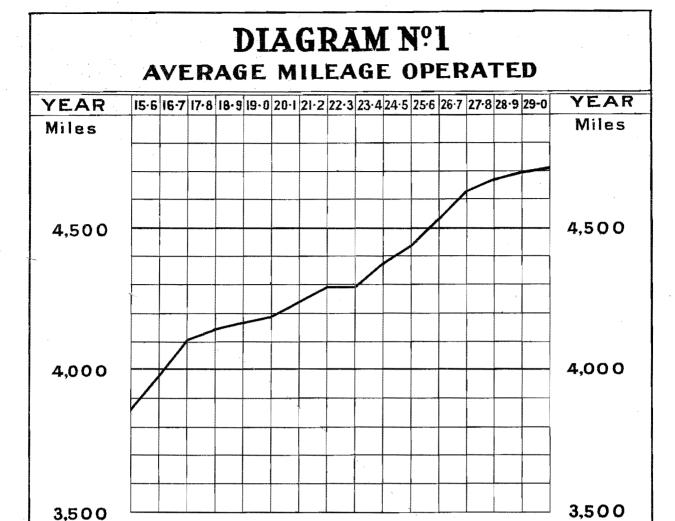

Comparison of the Results of Working (exclusive of Electric Tramways and Road Motor Public Services) with those in the Three Preceding Years.

| MOIOL                                              | Lanie                  | Services)                               | AATOTI       | mose in                       | die lince i            | recenting rear                                 | D.                            |
|----------------------------------------------------|------------------------|-----------------------------------------|--------------|-------------------------------|------------------------|------------------------------------------------|-------------------------------|
| •                                                  |                        |                                         |              | Year 1929-1930.               | Year 1928-1929.        | Year 1927-1928.                                | Year 1926-1927.               |
| Average Mileage of TRAFFIC T                       |                        |                                         | •••          | 4,708                         | 4,698                  | 4,661                                          | 4,627                         |
| Passenger—Country                                  | ***                    | TARREST VALUE                           | ***          | 3,599,431                     | 3,573,953              | 3,437,876                                      | 3,380,932                     |
| Mixed Suburban                                     | * **1                  | ***                                     |              | 7,528,385<br>2,120,062        | 7,441,216<br>2,176,995 | 7,374,517<br>2,205,345                         | 7,358,600                     |
| Goods (including Live S                            | tock)                  |                                         |              | 4,422,687                     | 4,787,055              | 4,677,190                                      | 5,077,766                     |
|                                                    |                        | Total                                   | •••          | 17,670,565(a)                 | 17,979,219(a)          | 17,694,928                                     | 18,030,749                    |
| Number of Passenger Jo                             |                        | (Country                                |              | 7,547,240                     | 8,161,894              | 8,181,235                                      | 9,083,149                     |
| Tonnage of Goods                                   | липеуь                 | \ Suburban                              |              | 149,571,831<br>6,823,607      | 7,579,765              | 156,393,635<br>7,456,745                       | 8,648,488                     |
| Tonnage of Live Stock                              | •••                    | ***                                     |              | 689,999                       | 607,323                | 661,216                                        | 586,435                       |
|                                                    | REVE                   |                                         |              |                               |                        |                                                |                               |
| Passenger—Country                                  |                        | matuesz.                                | •••          | £<br>2,081,750                | £ 2,405,387            | £ 2,493,773                                    | £ 2,714,002                   |
|                                                    | il Motors              |                                         | •••          | 43,778                        | 48,213                 | 46,186                                         | 46,914                        |
| " " Ra                                             | ail Motor              | s                                       | •••          | 2,703,885<br>485              | 2,768,160              | 2,818,489<br>327                               | 2,879,642<br>474              |
| Parcels, &c<br>" Rail Motors                       | ***                    | ***                                     | • • •        | 464,355                       | 511,299                | 518,935                                        | 524,314                       |
| Horses, Carriages, and I                           |                        |                                         | ***          | 5,723<br>34,140               | 6,928<br>38,482        | 6,599<br>41,215                                | 8,581<br>45,260               |
| Mails                                              | ***                    | ***                                     |              | 94,234                        | 92,104                 | 89,859                                         | 85,195                        |
| Goods.                                             | &c., Bu                | siness.                                 |              | 5,428,350                     | 5,871,037              | 6,015,383                                      | 6,304,382                     |
| Goods                                              |                        | • • • • • • • • • • • • • • • • • • • • |              | 4,708,574                     | 5,427,821              | 4,893,277                                      | 5,519,649                     |
| Live Stock<br>Minerals                             | ***                    |                                         |              | 730,0 <b>0</b> 8<br>160,600   | 664,729<br>159,132     | 711,909<br>158,515                             | 174,704                       |
|                                                    |                        |                                         |              | 5,599,182                     | 6,251,682              | 5,763,701                                      | 6,344,096                     |
| Oth Dining Car Services                            | er Servi               |                                         |              |                               |                        |                                                |                               |
| Refreshment Services                               | ***                    | ***                                     | ***          | 26,775<br>404,033             | 29,132<br>424,886      | 31,542<br>440,386                              | 28,478<br>448,153             |
| Advertising<br>Bookstalls                          | •••                    | ***                                     | •••          | 57,580                        | 54,462                 | 50,686<br>84,087                               | 43,778                        |
| ,,,                                                | •••                    | ***                                     | ***          | 77,199                        | 82,338                 |                                                | 81,840                        |
| Electrical Power                                   | ***                    |                                         | ••,          | 565,587                       | 590,818<br>38,574      | 606,701                                        | 602,249                       |
| Rentals<br>Miscellaneous                           | ***                    | ***                                     |              | 34,542<br>159,161             | 149,118                | 35,2 <b>0</b> 4<br>145,089                     | 58,157<br>141,503             |
| Amount received in resp<br>the working of certain  | pect of th             | e loss resulting                        | from<br>Vide | 11,987                        | 11,440                 | 7,798                                          | 15,205                        |
| page 8                                             |                        |                                         |              | 201,997                       | 190,719                | 203,410                                        | 186,842                       |
| Repayment by the State<br>sidies paid in previous  | e Coal Mi<br>s years   | me of portion of                        | f sub-       | ,,,,                          | 59,585                 | 43,773                                         |                               |
|                                                    |                        | Total                                   |              | 12,000,806                    | 13,162,973             | 12,821,059                                     | 13,652,434                    |
| Per mile of Railway wor<br>Per traffic train mile  | ked                    |                                         |              | 2,549<br>13s. 6'99d,          | 2,802<br>14s. 7.71d.   | 2,751<br>148. 5·89d.                           | 2,951<br>158. 1'72d.          |
| WORKIN                                             | ic exp                 | ENSES                                   |              |                               |                        | - 4-1, 3 - 3-1                                 | 130. 1 / 20.                  |
| Transportation Branch                              |                        | MROEG.                                  |              | £                             | £                      | £                                              | £                             |
| Way and Works Branch                               | ***                    | ***                                     | ***          | 2,536,635<br>1,749,068        | 2,605,790<br>1,926,157 | 2,673,941<br>2,119,124                         | 2,822,524<br>2,287,521        |
| Rolling-Stock Branch—(                             |                        | Expenses<br>ad Renewals                 |              | 1,703,952                     | 1,738,142              | 1,812,107                                      | 1,888,768                     |
|                                                    | Repayme                | nt to Capital Ac<br>ect of accrued o    | count        | 1,633,134                     | 1,591,478              | 1,598,364                                      | 1,608,153                     |
|                                                    | ciation                | on Rolling-                             | Stock        |                               |                        |                                                |                               |
|                                                    | $\operatorname{drawn}$ | Rolling-Stock<br>from service           | with-        | 250,000                       | 250,000                | 250,000                                        | 2 50,000                      |
| Electrical Engineering Miscellaneous Operation     | Branch                 | ***                                     |              | 345,566                       | 349,566                | 346,808                                        | 400,509                       |
| Stores Branch                                      |                        |                                         |              | 464,777<br>133,922            | 481,537<br>141,094     | 493,011<br>111,706                             | 484,281<br>90,180             |
| General Expenses<br>Payment into Railway 2         | <br>Accident           | and Fire Insu                           | rance        | 236,410                       | 240,212                | 248,374                                        | 256,214                       |
| Fund<br>Repayment by the State                     | <br>e Coal Mi          | ine of amount                           | paid         | 44,417                        | 31,724                 | 31,301                                         | 62,757                        |
| towards the cost of tunnel                         | recondit               | ioning the Me                           | Bride        |                               | di Bris                | •••                                            | Cr. 37,268                    |
| Contribution to Melbours<br>with the construction  | ne marbo<br>on of Spen | r 1 rust in connicer-street Brid        | exion<br>lge | 16,667                        | 16,666                 | ***                                            | ***                           |
| TOTAL WORKING EX sions, Superannuation,            | PENSES<br>&c.)         | (exclusive of                           | Pen-         | 9,114,548                     | 9,372,366              | 9,684,736                                      | 10,113,639                    |
| Per mile of Railway wor                            | ked                    |                                         | •••          | 1,936                         | 1,995                  | 2,078                                          | 2,186                         |
| Per traffic train mile<br>Percentage of Gross Revo | <br>enue               | ***                                     | •••          | 10s. 3.79d.<br>75.95          | 108. 5'10d.<br>71'20   | 108. 11 <sup>-3</sup> 5d.<br>75 <sup>-53</sup> | 11s. 2.62d.<br>74.08          |
| Pensions and Gratuities<br>Border Railways Adjust  |                        | *** ***                                 |              | 394,187<br>4,684              | 366,899<br>2,662       | 335,95°<br>6,156                               | 293,680<br>1,367              |
| Total Working Expenses                             | i                      |                                         | •••          | 9,513,419(b)                  | 9,741,927(b)           | 10,026,842                                     | 10,408,686                    |
| Per mile of Railway work                           | ked                    | ***                                     |              | 2,021                         | 2,074                  | 2,151                                          | 2,250                         |
|                                                    |                        | *** ***                                 |              | 2,021<br>108 9'21d'.<br>79'27 | 10s. 10.04d.<br>74.01  | 2,151<br>11s 4'ood.<br>78'21                   | 2,250<br>118, 6°55d.<br>76°24 |
| Net Revenue .                                      | ••                     |                                         |              | 2,487,387                     | 3,421,046              | 2,794,217                                      | 3,243,748                     |
| Per mile of Railway worl                           |                        |                                         |              | 528                           | 728                    | 600                                            | 701                           |
| Per traffic train mile                             |                        |                                         | .,, 1        | 28.9'78d.                     | 3s. 9.67d.             | 3s, 1.89d.                                     | 3s 7.17d.                     |