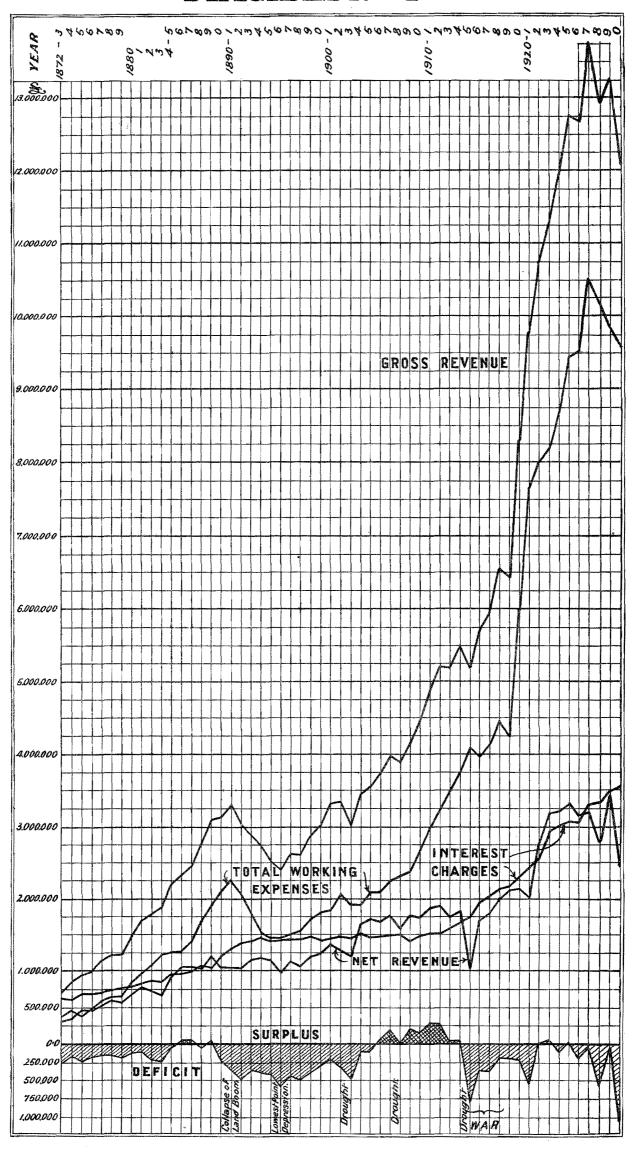

Comparison of the Results of Working (exclusive of Electric Tramways and Road Motor Public Services) with those in the Three Preceding Years.

| MOIOL                                              | Lanie                  | Services)                               | AATOTI       | mose in                       | die lince i            | recenting rear                                 | D.                            |
|----------------------------------------------------|------------------------|-----------------------------------------|--------------|-------------------------------|------------------------|------------------------------------------------|-------------------------------|
| •                                                  |                        |                                         |              | Year 1929-1930.               | Year 1928-1929.        | Year 1927-1928.                                | Year 1926-1927.               |
| Average Mileage of TRAFFIC T                       |                        |                                         | •••          | 4,708                         | 4,698                  | 4,661                                          | 4,627                         |
| Passenger—Country                                  | ***                    | TARREST VALUE                           | ***          | 3,599,431                     | 3,573,953              | 3,437,876                                      | 3,380,932                     |
| Mixed Suburban                                     | * **1                  | ***                                     |              | 7,528,385<br>2,120,062        | 7,441,216<br>2,176,995 | 7,374,517<br>2,205,345                         | 7,358,600                     |
| Goods (including Live S                            | tock)                  |                                         |              | 4,422,687                     | 4,787,055              | 4,677,190                                      | 5,077,766                     |
|                                                    |                        | Total                                   | •••          | 17,670,565(a)                 | 17,979,219(a)          | 17,694,928                                     | 18,030,749                    |
| Number of Passenger Jo                             |                        | (Country                                |              | 7,547,240                     | 8,161,894              | 8,181,235                                      | 9,083,149                     |
| Tonnage of Goods                                   | липеуь                 | \ Suburban                              |              | 149,571,831<br>6,823,607      | 7,579,765              | 156,393,635<br>7,456,745                       | 8,648,488                     |
| Tonnage of Live Stock                              | •••                    | ***                                     |              | 689,999                       | 607,323                | 661,216                                        | 586,435                       |
|                                                    | REVE                   |                                         |              |                               |                        |                                                |                               |
| Passenger—Country                                  |                        | matuesz.                                | •••          | £<br>2,081,750                | £ 2,405,387            | £ 2,493,773                                    | £ 2,714,002                   |
|                                                    | il Motors              |                                         | •••          | 43,778                        | 48,213                 | 46,186                                         | 46,914                        |
| " " Ra                                             | ail Motor              | s                                       | •••          | 2,703,885<br>485              | 2,768,160              | 2,818,489<br>327                               | 2,879,642<br>474              |
| Parcels, &c<br>" Rail Motors                       | ***                    | ***                                     | • • •        | 464,355                       | 511,299                | 518,935                                        | 524,314                       |
| Horses, Carriages, and I                           |                        |                                         | ***          | 5,723<br>34,140               | 6,928<br>38,482        | 6,599<br>41,215                                | 8,581<br>45,260               |
| Mails                                              | ***                    | ***                                     |              | 94,234                        | 92,104                 | 89,859                                         | 85,195                        |
| Goods.                                             | &c., Bu                | siness.                                 |              | 5,428,350                     | 5,871,037              | 6,015,383                                      | 6,304,382                     |
| Goods                                              |                        | • • • • • • • • • • • • • • • • • • • • |              | 4,708,574                     | 5,427,821              | 4,893,277                                      | 5,519,649                     |
| Live Stock<br>Minerals                             | ***                    |                                         |              | 730,0 <b>0</b> 8<br>160,600   | 664,729<br>159,132     | 711,909<br>158,515                             | 174,704                       |
|                                                    |                        |                                         |              | 5,599,182                     | 6,251,682              | 5,763,701                                      | 6,344,096                     |
| Oth Dining Car Services                            | er Servi               |                                         |              |                               |                        |                                                |                               |
| Refreshment Services                               | ***                    | ***                                     | ***          | 26,775<br>404,033             | 29,132<br>424,886      | 31,542<br>440,386                              | 28,478<br>448,153             |
| Advertising<br>Bookstalls                          | •••                    | ***                                     | •••          | 57,580                        | 54,462                 | 50,686<br>84,087                               | 43,778                        |
| ,,,                                                | •••                    | ***                                     | ***          | 77,199                        | 82,338                 |                                                | 81,840                        |
| Electrical Power                                   | ***                    |                                         | ••,          | 565,587                       | 590,818<br>38,574      | 606,701                                        | 602,249                       |
| Rentals<br>Miscellaneous                           | ***                    | ***                                     |              | 34,542<br>159,161             | 149,118                | 35,2 <b>0</b> 4<br>145,089                     | 58,157<br>141,503             |
| Amount received in resp<br>the working of certain  | pect of th             | e loss resulting                        | from<br>Vide | 11,987                        | 11,440                 | 7,798                                          | 15,205                        |
| page 8                                             |                        |                                         |              | 201,997                       | 190,719                | 203,410                                        | 186,842                       |
| Repayment by the State<br>sidies paid in previous  | e Coal Mi<br>s years   | me of portion of                        | f sub-       | ,,,,                          | 59,585                 | 43,773                                         |                               |
|                                                    |                        | Total                                   |              | 12,000,806                    | 13,162,973             | 12,821,059                                     | 13,652,434                    |
| Per mile of Railway wor<br>Per traffic train mile  | ked                    |                                         |              | 2,549<br>13s. 6'99d,          | 2,802<br>14s. 7.71d.   | 2,751<br>148. 5·89d.                           | 2,951<br>158. 1'72d.          |
| WORKIN                                             | ic exp                 | ENSES                                   |              |                               |                        | - 4-1, 3 - 3-1                                 | 130. 1 / 20.                  |
| Transportation Branch                              |                        | MROEG.                                  |              | £                             | £                      | £                                              | £                             |
| Way and Works Branch                               | ***                    | ***                                     | ***          | 2,536,635<br>1,749,068        | 2,605,790<br>1,926,157 | 2,673,941<br>2,119,124                         | 2,822,524<br>2,287,521        |
| Rolling-Stock Branch—(                             |                        | Expenses<br>ad Renewals                 |              | 1,703,952                     | 1,738,142              | 1,812,107                                      | 1,888,768                     |
|                                                    | Repayme                | nt to Capital Ac<br>ect of accrued o    | count        | 1,633,134                     | 1,591,478              | 1,598,364                                      | 1,608,153                     |
|                                                    | ciation                | on Rolling-                             | Stock        |                               |                        |                                                |                               |
|                                                    | $\operatorname{drawn}$ | Rolling-Stock<br>from service           | with-        | 250,000                       | 250,000                | 250,000                                        | 2 50,000                      |
| Electrical Engineering Miscellaneous Operation     | Branch                 | ***                                     |              | 345,566                       | 349,566                | 346,808                                        | 400,509                       |
| Stores Branch                                      |                        |                                         |              | 464,777<br>133,922            | 481,537<br>141,094     | 493,011<br>111,706                             | 484,281<br>90,180             |
| General Expenses<br>Payment into Railway 2         | <br>Accident           | and Fire Insu                           | rance        | 236,410                       | 240,212                | 248,374                                        | 256,214                       |
| Fund<br>Repayment by the State                     | <br>e Coal Mi          | ine of amount                           | paid         | 44,417                        | 31,724                 | 31,301                                         | 62,757                        |
| towards the cost of tunnel                         | recondit               | ioning the Me                           | Bride        |                               | di Bris                | •••                                            | Cr. 37,268                    |
| Contribution to Melbours<br>with the construction  | ne marbo<br>on of Spen | r 1 rust in connicer-street Brid        | exion<br>lge | 16,667                        | 16,666                 | ***                                            | ***                           |
| TOTAL WORKING EX sions, Superannuation,            | PENSES<br>&c.)         | (exclusive of                           | Pen-         | 9,114,548                     | 9,372,366              | 9,684,736                                      | 10,113,639                    |
| Per mile of Railway wor                            | ked                    |                                         | •••          | 1,936                         | 1,995                  | 2,078                                          | 2,186                         |
| Per traffic train mile<br>Percentage of Gross Revo | <br>enue               | ***                                     | •••          | 10s. 3.79d.<br>75.95          | 108. 5'10d.<br>71'20   | 108. 11 <sup>-3</sup> 5d.<br>75 <sup>-53</sup> | 11s. 2.62d.<br>74.08          |
| Pensions and Gratuities<br>Border Railways Adjust  |                        | *** ***                                 |              | 394,187<br>4,684              | 366,899<br>2,662       | 335,95°<br>6,156                               | 293,680<br>1,367              |
| Total Working Expenses                             | i                      |                                         | •••          | 9,513,419(b)                  | 9,741,927(b)           | 10,026,842                                     | 10,408,686                    |
| Per mile of Railway work                           | ked                    | ***                                     |              | 2,021                         | 2,074                  | 2,151                                          | 2,250                         |
|                                                    |                        | *** ***                                 |              | 2,021<br>108 9'21d'.<br>79'27 | 10s. 10.04d.<br>74.01  | 2,151<br>11s 4'ood.<br>78'21                   | 2,250<br>118, 6°55d.<br>76°24 |
| Net Revenue .                                      | ••                     |                                         |              | 2,487,387                     | 3,421,046              | 2,794,217                                      | 3,243,748                     |
| Per mile of Railway worl                           |                        |                                         |              | 528                           | 728                    | 600                                            | 701                           |
| Per traffic train mile                             |                        |                                         | .,, 1        | 28.9'78d.                     | 3s. 9.67d.             | 3s, 1.89d.                                     | 3s 7.17d.                     |

# Gross Revenue of the Railways.

The gross revenue of the railways (exclusive of the electric tramways and the road motor public services) amounted to £12,000,806, which is a decrease of £1,162,167 as compared with the revenue earned in the preceding year, viz., £13,162,973, or equivalent to a decrease of 8.83 per cent. The increases and decreases in the different subdivisions of traffic were as shown hereunder:—

#### Working Expenses of the Railways.

A detailed statement of the working expenses (exclusive of electric tramways and road motor public services) is given in Appendix No. 3.

The percentage of working expenses (exclusive of electric tramways, road motor coaches, and road motor public goods services, pensions, superannuation, &c.) to gross revenue was 75.95 by contrast with 71.20 in the preceding year, and 75.53 in 1927-28.