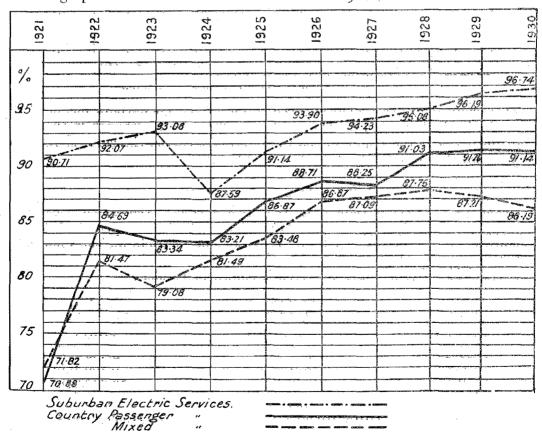

Comparison of the Results of Working (exclusive of Electric Tramways and Road Motor Public Services) with those in the Three Preceding Years.

| MOIOL                                              | Lanie                  | Services)                               | AATOTI       | mose in                       | die lince i            | recenting rear                                 | D.                            |
|----------------------------------------------------|------------------------|-----------------------------------------|--------------|-------------------------------|------------------------|------------------------------------------------|-------------------------------|
| •                                                  |                        |                                         |              | Year 1929-1930.               | Year 1928-1929.        | Year 1927-1928.                                | Year 1926-1927.               |
| Average Mileage of TRAFFIC T                       |                        |                                         | •••          | 4,708                         | 4,698                  | 4,661                                          | 4,627                         |
| Passenger—Country                                  | ***                    | TARREST VALUE                           | ***          | 3,599,431                     | 3,573,953              | 3,437,876                                      | 3,380,932                     |
| Mixed Suburban                                     | * **1                  | ***                                     |              | 7,528,385<br>2,120,062        | 7,441,216<br>2,176,995 | 7,374,517<br>2,205,345                         | 7,358,600                     |
| Goods (including Live S                            | tock)                  |                                         |              | 4,422,687                     | 4,787,055              | 4,677,190                                      | 5,077,766                     |
|                                                    |                        | Total                                   | •••          | 17,670,565(a)                 | 17,979,219(a)          | 17,694,928                                     | 18,030,749                    |
| Number of Passenger Jo                             |                        | (Country                                |              | 7,547,240                     | 8,161,894              | 8,181,235                                      | 9,083,149                     |
| Tonnage of Goods                                   | липеуь                 | \ Suburban                              |              | 149,571,831<br>6,823,607      | 7,579,765              | 156,393,635<br>7,456,745                       | 8,648,488                     |
| Tonnage of Live Stock                              | •••                    | ***                                     |              | 689,999                       | 607,323                | 661,216                                        | 586,435                       |
|                                                    | REVE                   |                                         |              |                               |                        |                                                |                               |
| Passenger—Country                                  |                        | matuesz.                                | •••          | £<br>2,081,750                | £ 2,405,387            | £ 2,493,773                                    | £ 2,714,002                   |
|                                                    | il Motors              |                                         | •••          | 43,778                        | 48,213                 | 46,186                                         | 46,914                        |
| " " Ra                                             | ail Motor              | s                                       | •••          | 2,703,885<br>485              | 2,768,160              | 2,818,489<br>327                               | 2,879,642<br>474              |
| Parcels, &c<br>" Rail Motors                       | ***                    | ***                                     | • • •        | 464,355                       | 511,299                | 518,935                                        | 524,314                       |
| Horses, Carriages, and I                           |                        |                                         | ***          | 5,723<br>34,140               | 6,928<br>38,482        | 6,599<br>41,215                                | 8,581<br>45,260               |
| Mails                                              | ***                    | ***                                     |              | 94,234                        | 92,104                 | 89,859                                         | 85,195                        |
| Goods.                                             | &c., Bu                | siness.                                 |              | 5,428,350                     | 5,871,037              | 6,015,383                                      | 6,304,382                     |
| Goods                                              |                        | • • • • • • • • • • • • • • • • • • • • |              | 4,708,574                     | 5,427,821              | 4,893,277                                      | 5,519,649                     |
| Live Stock<br>Minerals                             | ***                    |                                         |              | 730,0 <b>0</b> 8<br>160,600   | 664,729<br>159,132     | 711,909<br>158,515                             | 174,704                       |
|                                                    |                        |                                         |              | 5,599,182                     | 6,251,682              | 5,763,701                                      | 6,344,096                     |
| Oth Dining Car Services                            | er Servi               |                                         |              |                               |                        |                                                |                               |
| Refreshment Services                               | ***                    | ***                                     | ***          | 26,775<br>404,033             | 29,132<br>424,886      | 31,542<br>440,386                              | 28,478<br>448,153             |
| Advertising<br>Bookstalls                          | •••                    | ***                                     | •••          | 57,580                        | 54,462                 | 50,686<br>84,087                               | 43,778                        |
| ,,,                                                | •••                    | ***                                     | ***          | 77,199                        | 82,338                 |                                                | 81,840                        |
| Electrical Power                                   | ***                    |                                         | ••,          | 565,587                       | 590,818<br>38,574      | 606,701                                        | 602,249                       |
| Rentals<br>Miscellaneous                           | ***                    | ***                                     |              | 34,542<br>159,161             | 149,118                | 35,2 <b>0</b> 4<br>145,089                     | 58,157<br>141,503             |
| Amount received in resp<br>the working of certain  | pect of th             | e loss resulting                        | from<br>Vide | 11,987                        | 11,440                 | 7,798                                          | 15,205                        |
| page 8                                             |                        |                                         |              | 201,997                       | 190,719                | 203,410                                        | 186,842                       |
| Repayment by the State<br>sidies paid in previous  | e Coal Mi<br>s years   | me of portion of                        | f sub-       | ,,,,                          | 59,585                 | 43,773                                         |                               |
|                                                    |                        | Total                                   |              | 12,000,806                    | 13,162,973             | 12,821,059                                     | 13,652,434                    |
| Per mile of Railway wor<br>Per traffic train mile  | ked                    |                                         |              | 2,549<br>13s. 6'99d,          | 2,802<br>14s. 7.71d.   | 2,751<br>148. 5·89d.                           | 2,951<br>158. 1'72d.          |
| WORKIN                                             | ic exp                 | ENSES                                   |              |                               |                        | - 4-1, 3 - 3-1                                 | 130. 1 / 20.                  |
| Transportation Branch                              |                        | MROEG.                                  |              | £                             | £                      | £                                              | £                             |
| Way and Works Branch                               | ***                    | ***                                     | ***          | 2,536,635<br>1,749,068        | 2,605,790<br>1,926,157 | 2,673,941<br>2,119,124                         | 2,822,524<br>2,287,521        |
| Rolling-Stock Branch—(                             |                        | Expenses<br>ad Renewals                 |              | 1,703,952                     | 1,738,142              | 1,812,107                                      | 1,888,768                     |
|                                                    | Repayme                | nt to Capital Ac<br>ect of accrued o    | count        | 1,633,134                     | 1,591,478              | 1,598,364                                      | 1,608,153                     |
|                                                    | ciation                | on Rolling-                             | Stock        |                               |                        |                                                |                               |
|                                                    | $\operatorname{drawn}$ | Rolling-Stock<br>from service           | with-        | 250,000                       | 250,000                | 250,000                                        | 2 50,000                      |
| Electrical Engineering Miscellaneous Operation     | Branch                 | ***                                     |              | 345,566                       | 349,566                | 346,808                                        | 400,509                       |
| Stores Branch                                      |                        |                                         |              | 464,777<br>133,922            | 481,537<br>141,094     | 493,011<br>111,706                             | 484,281<br>90,180             |
| General Expenses<br>Payment into Railway 2         | <br>Accident           | and Fire Insu                           | rance        | 236,410                       | 240,212                | 248,374                                        | 256,214                       |
| Fund<br>Repayment by the State                     | <br>e Coal Mi          | ine of amount                           | paid         | 44,417                        | 31,724                 | 31,301                                         | 62,757                        |
| towards the cost of tunnel                         | recondit               | ioning the Me                           | Bride        |                               | di Bris                | •••                                            | Cr. 37,268                    |
| Contribution to Melbours<br>with the construction  | ne marbo<br>on of Spen | r 1 rust in connicer-street Brid        | exion<br>lge | 16,667                        | 16,666                 | ***                                            | ***                           |
| TOTAL WORKING EX sions, Superannuation,            | PENSES<br>&c.)         | (exclusive of                           | Pen-         | 9,114,548                     | 9,372,366              | 9,684,736                                      | 10,113,639                    |
| Per mile of Railway wor                            | ked                    |                                         | •••          | 1,936                         | 1,995                  | 2,078                                          | 2,186                         |
| Per traffic train mile<br>Percentage of Gross Revo | <br>enue               | ***                                     | •••          | 10s. 3.79d.<br>75.95          | 108. 5'10d.<br>71'20   | 108. 11 <sup>-3</sup> 5d.<br>75 <sup>-53</sup> | 11s. 2.62d.<br>74.08          |
| Pensions and Gratuities<br>Border Railways Adjust  |                        | *** ***                                 |              | 394,187<br>4,684              | 366,899<br>2,662       | 335,95°<br>6,156                               | 293,680<br>1,367              |
| Total Working Expenses                             | i                      |                                         | •••          | 9,513,419(b)                  | 9,741,927(b)           | 10,026,842                                     | 10,408,686                    |
| Per mile of Railway work                           | ked                    | ***                                     |              | 2,021                         | 2,074                  | 2,151                                          | 2,250                         |
|                                                    |                        | *** ***                                 |              | 2,021<br>108 9'21d'.<br>79'27 | 10s. 10.04d.<br>74.01  | 2,151<br>11s 4'ood.<br>78'21                   | 2,250<br>118, 6°55d.<br>76°24 |
| Net Revenue .                                      | ••                     |                                         |              | 2,487,387                     | 3,421,046              | 2,794,217                                      | 3,243,748                     |
| Per mile of Railway worl                           |                        |                                         |              | 528                           | 728                    | 600                                            | 701                           |
| Per traffic train mile                             |                        |                                         | .,, 1        | 28.9'78d.                     | 3s. 9.67d.             | 3s, 1.89d.                                     | 3s 7.17d.                     |