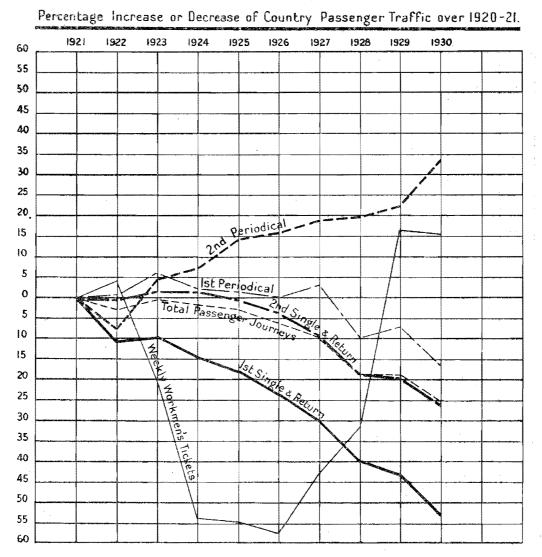

in 1914–15.

The composition of the country passenger traffic, as well as its volume, has undergone marked changes of recent years. Thus, while the total passenger journeys decreased by 25 per cent. in the ten years from 1920–21 to 1929–30, the type of traffic carrying the highest fares (first-class single and return tickets) decreased by over 52 per cent. in the same period. Second class single and return tickets showed a decrease of 26 per cent. which, while much less than the first-class figure, was still slightly over the general average. First-class periodical tickets fell by 16 per cent., whereas second-class periodicals showed an increase of 33 per cent., and weekly workmen's tickets an increase of 15 per cent.

A clear indication of the position is given by the following graph:—



The marked decrease in weekly workmen's tickets between 1922 and 1926 was attributable principally to the decline in mining in country districts, the subsequent increase in this class of traffic being ascribable to a reduction in the fares in the 21–27 mile zone from Melbourne in 1928.

In the case of second-class periodical tickets also the increase is in a measure due to the introduction of weekly periodical tickets in the 21-27 mile zone in 1928.

It will be obvious, however, that there has been a drift from first-class to secondclass travel, while no doubt the falling off in traffic due to the use of private motor cars has affected the first-class substantially more than the second-class figures.

#### SUBURBAN PASSENGER TRAFFIC.

Compared with the previous year's results, there was