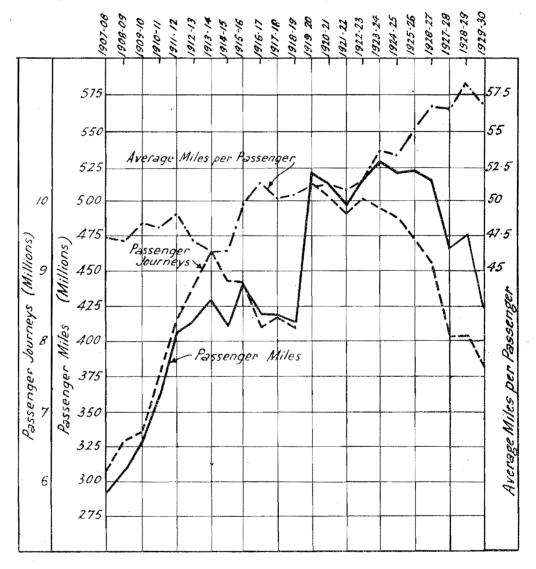

e was due to the operations of service cars, but during 1929-30 the position was, of course, materially contributed to by the general financial depression.

The net increase in the number of registrations of automobiles and commercial vehicles (buses and trucks) in the year ended 30th June, 1930, amounted to over 10,000, and the following graph shows the growth in the number of such vehicles since 1921.



Year Ended 30th June.

The number of private cars increased from 116,880 at 30th June, 1929, to 125,315 at the close of the year under review.

The following graph indicates the trend of the country passenger business since 1907-08. In that year the number of passenger journeys was 6,107,745, and this figure rose to a maximum of 10,263,863 in 1919-20, but has now fallen to 7,547,240.





It will be seen that the number of passenger journeys increased rapidly and consistently from 1907-08 until the outbreak of the war, after which it evinced a fairly substantial decline until a sharp rise produced the maximum figures of 1919-20.

During the past ten years, however, there has been an almost steady retrogression in the number of country passengers, due to the causes previously stated, and the traffic has during the last two years reached a lower level than in 1911–12.

Reference to the graph will show that the average number of miles travelled per passenger has shown a fairly steady advance from 47.37 miles in 1907-08 to 58.2 in 1928-29, though there was a slight decrease to 56.30 miles in 1929-30. The overall increase is attributable partly to the construction of new lines