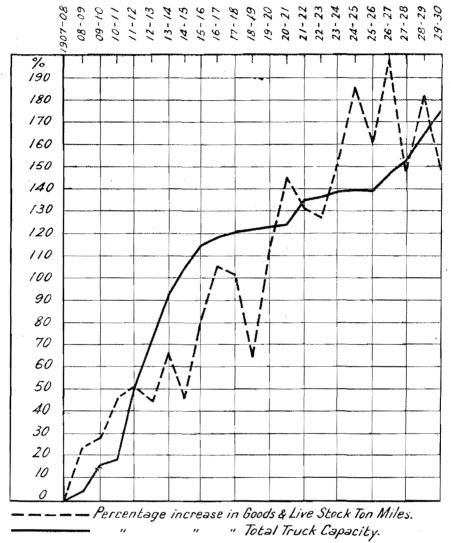

always to be closely watched; and since the close of 1929-30 we have effected certain curtailments in train services, and have other curtailments in contemplation, consequent upon the substantial decline in traffic.

Apart from the savings in operating cost arising from the limitation of train mileage, the better loading and better movement of trucks represent a substantial economy in enabling the business to be conducted with less vehicles than would otherwise be the case. In the following graph are contrasted, over a series of years, the percentage increase in goods ton-miles in each year and that in the total capacity of the trucks utilized for handling the business.

Percentage Increase, over 1907-08, in Goods and Live Stock Ton-mileage, by Contrast with that in Total Truck Capacity.



This chart indicates graphically the result of the endeavours made, of recent years, to obtain the best use from the available rolling-stock, although in the year just closed (as in 1927–28) the failure of the wheat harvest caused the curve showing truck capacity to rise above that indicating the goods business.

## The Wheat Harvest.

Owing to insufficient rainfall at the critical stages, the wheat yield for the 1929–30 season was only 25,412,567 bushels—the smallest for a period of ten years. The quantity transported by rail from the producing districts for the financial year amounted to 5,775,690 bags.

A comparison with preceding years is shown hereunder:—

| Period.      |         | No. of Bushels<br>Produced. |        | No. of Bags of Wheat<br>carried by Rail from<br>Country Distri