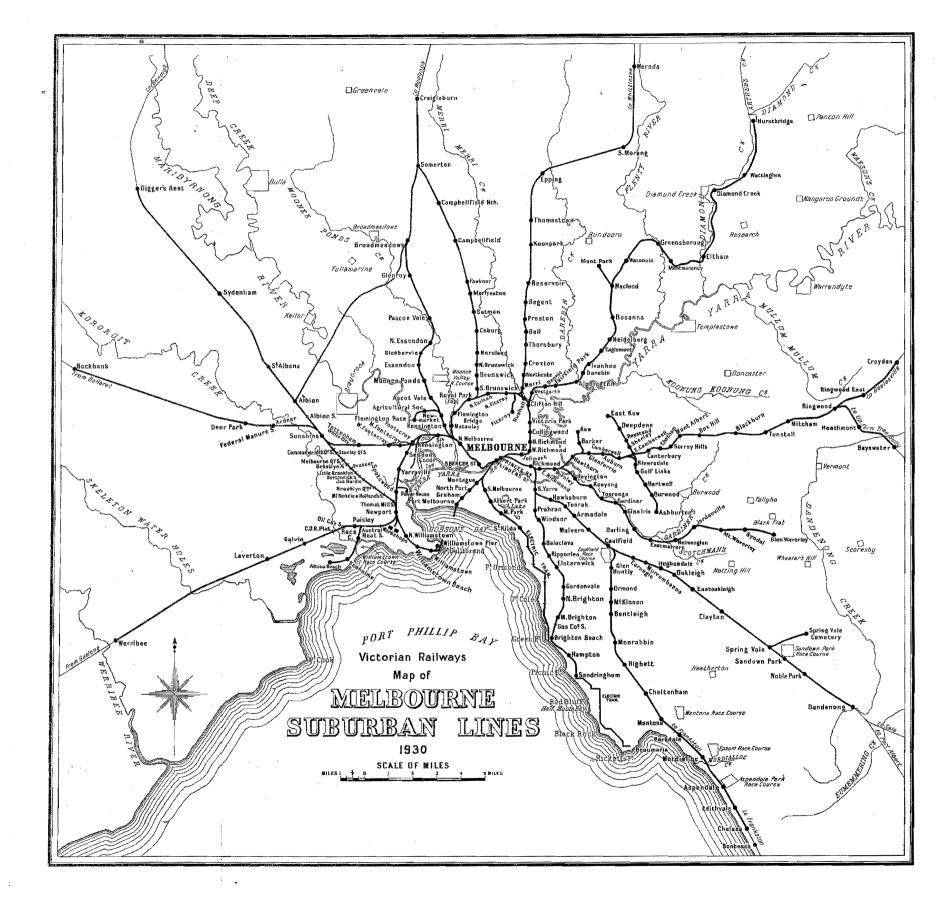

|                |                                         |            |           |                                         | ļ        |          | 9,838    | 5 040  | 94,597 |          | 9,171    | ļ     | 11,882,066 15 101            |
| GRAND TOTALS                                                                        | 164,471,582              | 4,837,128 9 4                           | 470,119 5 7½   | 34,139 8 4                              | 10,823,607 | 0,283,607 | 5,606,902 5 7                           | 1 84,007 | 1 31,373 | . 9,838  | 0,842  | 94,397 | 1 31,081 | 9,171    | 0,042 | 11,00Z,000 10 10\$           |

<sup>\*</sup> Station open for only portion of the year.



# DIAGRAM Nº 2 AVERAGE COST OF CONSTRUCTION PER MILE



## DIAGRAM Nº 3



## DIAGRAM Nº 4