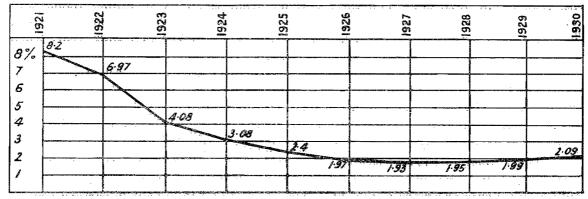

Comparison of the Results of Working (exclusive of Electric Tramways and Road Motor Public Services) with those in the Three Preceding Years.

| MOIOL                                              | Lanie                  | Services)                               | AATOTI       | mose in                       | die lince i            | recenting rear                                 | D.                            |
|----------------------------------------------------|------------------------|-----------------------------------------|--------------|-------------------------------|------------------------|------------------------------------------------|-------------------------------|
| •                                                  |                        |                                         |              | Year 1929-1930.               | Year 1928-1929.        | Year 1927-1928.                                | Year 1926-1927.               |
| Average Mileage of TRAFFIC T                       |                        |                                         | •••          | 4,708                         | 4,698                  | 4,661                                          | 4,627                         |
| Passenger—Country                                  | ***                    | TARREST VALUE                           | ***          | 3,599,431                     | 3,573,953              | 3,437,876                                      | 3,380,932                     |
| Mixed Suburban                                     | * **1                  | ***                                     |              | 7,528,385<br>2,120,062        | 7,441,216<br>2,176,995 | 7,374,517<br>2,205,345                         | 7,358,600                     |
| Goods (including Live S                            | tock)                  |                                         |              | 4,422,687                     | 4,787,055              | 4,677,190                                      | 5,077,766                     |
|                                                    |                        | Total                                   | •••          | 17,670,565(a)                 | 17,979,219(a)          | 17,694,928                                     | 18,030,749                    |
| Number of Passenger Jo                             |                        | (Country                                |              | 7,547,240                     | 8,161,894              | 8,181,235                                      | 9,083,149                     |
| Tonnage of Goods                                   | липеуь                 | \ Suburban                              |              | 149,571,831<br>6,823,607      | 7,579,765              | 156,393,635<br>7,456,745                       | 8,648,488                     |
| Tonnage of Live Stock                              | •••                    | ***                                     |              | 689,999                       | 607,323                | 661,216                                        | 586,435                       |
|                                                    | REVE                   |                                         |              |                               |                        |                                                |                               |
| Passenger—Country                                  |                        | matuesz.                                | •••          | £<br>2,081,750                | £ 2,405,387            | £ 2,493,773                                    | £ 2,714,002                   |
|                                                    | il Motors              |                                         | •••          | 43,778                        | 48,213                 | 46,186                                         | 46,914                        |
| " " Ra                                             | ail Motor              | s                                       | •••          | 2,703,885<br>485              | 2,768,160              | 2,818,489<br>327                               | 2,879,642<br>474              |
| Parcels, &c<br>" Rail Motors                       | ***                    | ***                                     | • • •        | 464,355                       | 511,299                | 518,935                                        | 524,314                       |
| Horses, Carriages, and I                           |                        |                                         | ***          | 5,723<br>34,140               | 6,928<br>38,482        | 6,599<br>41,215                                | 8,581<br>45,260               |
| Mails                                              | ***                    | ***                                     |              | 94,234                        | 92,104                 | 89,859                                         | 85,195                        |
| Goods.                                             | &c., Bu                | siness.                                 |              | 5,428,350                     | 5,871,037              | 6,015,383                                      | 6,304,382                     |
| Goods                                              |                        | • • • • • • • • • • • • • • • • • • • • |              | 4,708,574                     | 5,427,821              | 4,893,277                                      | 5,519,649                     |
| Live Stock<br>Minerals                             | ***                    |                                         |              | 730,0 <b>0</b> 8<br>160,600   | 664,729<br>159,132     | 711,909<br>158,515                             | 174,704                       |
|                                                    |                        |                                         |              | 5,599,182                     | 6,251,682              | 5,763,701                                      | 6,344,096                     |
| Oth Dining Car Services                            | er Servi               |                                         |              |                               |                        |                                                |                               |
| Refreshment Services                               | ***                    | ***                                     | ***          | 26,775<br>404,033             | 29,132<br>424,886      | 31,542<br>440,386                              | 28,478<br>448,153             |
| Advertising<br>Bookstalls                          | •••                    | ***                                     | •••          | 57,580                        | 54,462                 | 50,686<br>84,087                               | 43,778                        |
| ,,,                                                | •••                    | ***                                     | ***          | 77,199                        | 82,338                 |                                                | 81,840                        |
| Electrical Power                                   | ***                    |                                         | ••,          | 565,587                       | 590,818<br>38,574      | 606,701                                        | 602,249                       |
| Rentals<br>Miscellaneous                           | ***                    | ***                                     |              | 34,542<br>159,161             | 149,118                | 35,2 <b>0</b> 4<br>145,089                     | 58,157<br>141,503             |
| Amount received in resp<br>the working of certain  | pect of th             | e loss resulting                        | from<br>Vide | 11,987                        | 11,440                 | 7,798                                          | 15,205                        |
| page 8                                             |                        |                                         |              | 201,997                       | 190,719                | 203,410                                        | 186,842                       |
| Repayment by the State<br>sidies paid in previous  | e Coal Mi<br>s years   | me of portion of                        | f sub-       | ,,,,                          | 59,585                 | 43,773                                         |                               |
|                                                    |                        | Total                                   |              | 12,000,806                    | 13,162,973             | 12,821,059                                     | 13,652,434                    |
| Per mile of Railway wor<br>Per traffic train mile  | ked                    |                                         |              | 2,549<br>13s. 6'99d,          | 2,802<br>14s. 7.71d.   | 2,751<br>148. 5·89d.                           | 2,951<br>158. 1'72d.          |
| WORKIN                                             | ic exp                 | ENSES                                   |              |                               |                        | - 4-1, 3 - 3-1                                 | 130. 1 / 20.                  |
| Transportation Branch                              |                        | MROEG.                                  |              | £                             | £                      | £                                              | £                             |
| Way and Works Branch                               | ***                    | ***                                     | ***          | 2,536,635<br>1,749,068        | 2,605,790<br>1,926,157 | 2,673,941<br>2,119,124                         | 2,822,524<br>2,287,521        |
| Rolling-Stock Branch—(                             |                        | Expenses<br>ad Renewals                 |              | 1,703,952                     | 1,738,142              | 1,812,107                                      | 1,888,768                     |
|                                                    | Repayme                | nt to Capital Ac<br>ect of accrued o    | count        | 1,633,134                     | 1,591,478              | 1,598,364                                      | 1,608,153                     |
|                                                    | ciation                | on Rolling-                             | Stock        |                               |                        |                                                |                               |
|                                                    | $\operatorname{drawn}$ | Rolling-Stock<br>from service           | with-        | 250,000                       | 250,000                | 250,000                                        | 2 50,000                      |
| Electrical Engineering Miscellaneous Operation     | Branch                 | ***                                     |              | 345,566                       | 349,566                | 346,808                                        | 400,509                       |
| Stores Branch                                      |                        |                                         |              | 464,777<br>133,922            | 481,537<br>141,094     | 493,011<br>111,706                             | 484,281<br>90,180             |
| General Expenses<br>Payment into Railway 2         | <br>Accident           | and Fire Insu                           | rance        | 236,410                       | 240,212                | 248,374                                        | 256,214                       |
| Fund<br>Repayment by the State                     | <br>e Coal Mi          | ine of amount                           | paid         | 44,417                        | 31,724                 | 31,301                                         | 62,757                        |
| towards the cost of tunnel                         | recondit               | ioning the Me                           | Bride        |                               | di Bris                | •••                                            | Cr. 37,268                    |
| Contribution to Melbours<br>with the construction  | ne marbo<br>on of Spen | r 1 rust in connicer-street Brid        | exion<br>lge | 16,667                        | 16,666                 | ***                                            | ***                           |
| TOTAL WORKING EX sions, Superannuation,            | PENSES<br>&c.)         | (exclusive of                           | Pen-         | 9,114,548                     | 9,372,366              | 9,684,736                                      | 10,113,639                    |
| Per mile of Railway wor                            | ked                    |                                         | •••          | 1,936                         | 1,995                  | 2,078                                          | 2,186                         |
| Per traffic train mile<br>Percentage of Gross Revo | <br>enue               | ***                                     | •••          | 10s. 3.79d.<br>75.95          | 108. 5'10d.<br>71'20   | 108. 11 <sup>-3</sup> 5d.<br>75 <sup>-53</sup> | 11s. 2.62d.<br>74.08          |
| Pensions and Gratuities<br>Border Railways Adjust  |                        | *** ***                                 |              | 394,187<br>4,684              | 366,899<br>2,662       | 335,95°<br>6,156                               | 293,680<br>1,367              |
| Total Working Expenses                             | i                      |                                         | •••          | 9,513,419(b)                  | 9,741,927(b)           | 10,026,842                                     | 10,408,686                    |
| Per mile of Railway work                           | ked                    | ***                                     |              | 2,021                         | 2,074                  | 2,151                                          | 2,250                         |
|                                                    |                        | *** ***                                 |              | 2,021<br>108 9'21d'.<br>79'27 | 10s. 10.04d.<br>74.01  | 2,151<br>11s 4'ood.<br>78'21                   | 2,250<br>118, 6°55d.<br>76°24 |
| Net Revenue .                                      | ••                     |                                         |              | 2,487,387                     | 3,421,046              | 2,794,217                                      | 3,243,748                     |
| Per mile of Railway worl                           |                        |                                         |              | 528                           | 728                    | 600                                            | 701                           |
| Per traffic train mile                             |                        |                                         | .,, 1        | 28.9'78d.                     | 3s. 9.67d.             | 3s, 1.89d.                                     | 3s 7.17d.                     |