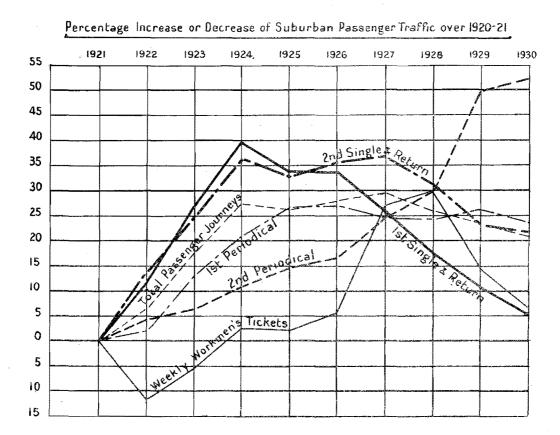

# Gross Revenue of the Railways.

The gross revenue of the railways (exclusive of the electric tramways and the road motor public services) amounted to £12,000,806, which is a decrease of £1,162,167 as compared with the revenue earned in the preceding year, viz., £13,162,973, or equivalent to a decrease of 8.83 per cent. The increases and decreases in the different subdivisions of traffic were as shown hereunder:—

|                                                                     |           | Incr    | ease.          | Decre     | ase.      |
|---------------------------------------------------------------------|-----------|---------|----------------|-----------|-----------|
| _                                                                   |           | Amount. | Per cent.      | Amount.   | Per cent. |
| Passenger Traffic—                                                  |           | £       | -              | £         |           |
| Country                                                             |           |         | ***            | 323,637   | 13.45     |
| ,, Rail Motor Services                                              |           |         |                | 4 435     | 9.50      |
| Suburban                                                            |           | •••     |                | 64,275    | 2.32      |
| Rail Motor Services                                                 |           | 2 I     | 4.53           | 74,2/3    | ~ 32      |
| Dining Car Services                                                 |           |         | т ээ           | 2,357     | 8:09      |
| Refreshment Services                                                |           | •••     | •••            | 20,853    | 4.91      |
| Advertising                                                         |           | 3,118   | 5:73           | 20,055    | 4 7'      |
| Bookstalls                                                          |           | ,,,,    | 3 / 3          | 5,139     | 6.24      |
| Parcels, &c                                                         |           |         |                | 46,944    | 9.18      |
| 20 10 30 1 Ct 1                                                     |           |         | •••            | 1,205     | 17:39     |
| ,, Rall Motor Services Horses, Carriages, and Dogs                  | ***       |         |                | 4,342     | 11.58     |
| # *1                                                                | 4.0       | 2,130   | 2.31           | 1         |           |
| 3 1                                                                 | 1         |         | _              | 710 247   | 12:22     |
| 1 (%) 1                                                             | ***       | 65,279  | 9.82           | 719,247   | 13.52     |
| r) )                                                                | ***       | 1,468   |                | •••       | ***       |
| Minerals                                                            | ***       | 1,400   | *92            |           | 1011      |
| Rentals                                                             | • • • •   | 10.014  | 6:50           | 4,032     | 10.45     |
| Miscellaneous                                                       | ***       | 10,043  | 6.73           |           | ***       |
|                                                                     | Donort-   | 547     | 4.78           |           | •••       |
| Amount paid (and payable) to the ment in respect of the loss result | ing from  |         |                | ]         |           |
|                                                                     |           |         |                |           |           |
| the working of certain lines of raily                               | vny, œu,  |         | <b>"</b> • • • |           |           |
| vide page 8                                                         | f nantion | 11,278  | 5*91           |           | • • •     |
| Repayment by the State Coal Mine of                                 | _         |         |                | F0 505    | 100100    |
| of subsidies paid in previous years                                 |           |         | •••            | 59,585    | 100.00    |
| Total                                                               |           | 93,884  | ***            | 1,256,051 |           |
| Net Decrease                                                        | ***       | £       | 1,162,167      |           |           |

The contributing factors are explained in our comments on page 15, under the heading "Analysis of Passenger, Goods, and Live Stock Traffic."

The gross revenue per traffic train mile was 13s. 6.99d., as compared with 14s. 7.71d. in the preceding year.