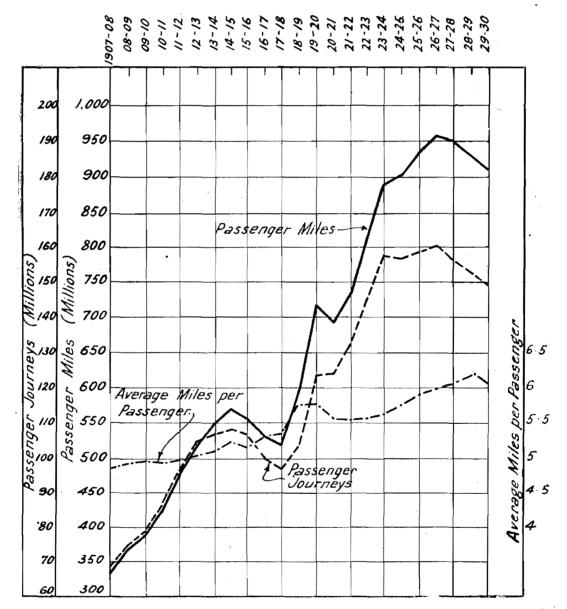

ift from first-class to secondclass travel, while no doubt the falling off in traffic due to the use of private motor cars has affected the first-class substantially more than the second-class figures.

#### SUBURBAN PASSENGER TRAFFIC.

Compared with the previous year's results, there was a decrease last year in suburban passenger journeys of 3,268,542. This is attributable to the more acute financial depression and to the increasing use of private motor cars.

In the graph hereunder is depicted the very great development in the suburban passenger traffic which has taken place since the year 1907–08, when the number of passenger journeys amounted to 68,799,680, until it reached 160,154,499 in 1926–27, with a fall to 149,571,831 in 1929–30.

Suburban Passenger Traffic, 1907-08 to 1929-30.



It will be seen that, except in the years affected by the war, the increase in passenger journeys was steady and substantial until 1923-24, but during the next three years this class of traffic was almost stationary, and it has shown a reduction in the last three years. Taking into account the fact that the metropolitan population has been increasing, the figures are evidence of the activities of competitive modes of transport.

No doubt, however, the decrease in both of the last two years was contributed to by the financial depression.

A gratifying feature of the suburban business is the increase in patronage from the more distant suburbs, which is encouraged by the fast, frequent, and comfortable train services made possible by electric traction. Even in the outer areas, however, ther