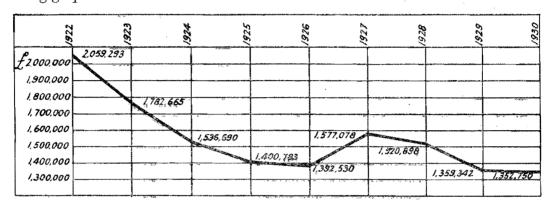

|                          | Ca       | pital      | Expe    | enditr   | ıre.      |       |       |             |    |    |
|--------------------------|----------|------------|---------|----------|-----------|-------|-------|-------------|----|----|
|                          |          |            |         |          |           |       |       | £           | s. | d. |
| The total exper          | iditure  | charged    | to Car  | oital Ac | count at  | 30    | th    |             |    |    |
| June, 1929, was          |          | •••        |         | • • •    |           |       |       | 74,332,446  | I  | 7  |
| and during the year th   | e exper  | iditure se | o charg | ed was   | as follow | /s :- |       |             |    |    |
|                          | _        |            | -       |          | £         | 5.    | d     |             |    |    |
| Construction of New Li   |          |            | ***     | **.      | 182,005   | 8 1   | 0     |             |    |    |
| Additions and Improve    |          |            |         |          | 0         |       |       |             |    |    |
| Way and Works            |          |            | ***     |          | 391,894   |       |       |             |    |    |
| Rolling-stock            | •••      | •••        | ***     | •••      | 113,973   | 3     | 3     |             |    |    |
| Total Increase in Ex     | xpendit  | ture on    |         |          |           |       |       | J.          |    |    |
| Capital Account          |          | •••        | •••     | ***      |           |       | • • • | 687,873     | 12 | 0  |
| so that the total expend | diture c | harged t   | o Capit | tal Acc  | ount at   | 30t   | h     |             |    |    |
| June, 1930, was          | •••      | •••        | •       | • •      | •••       |       |       | E75,020,319 | 13 | 7  |