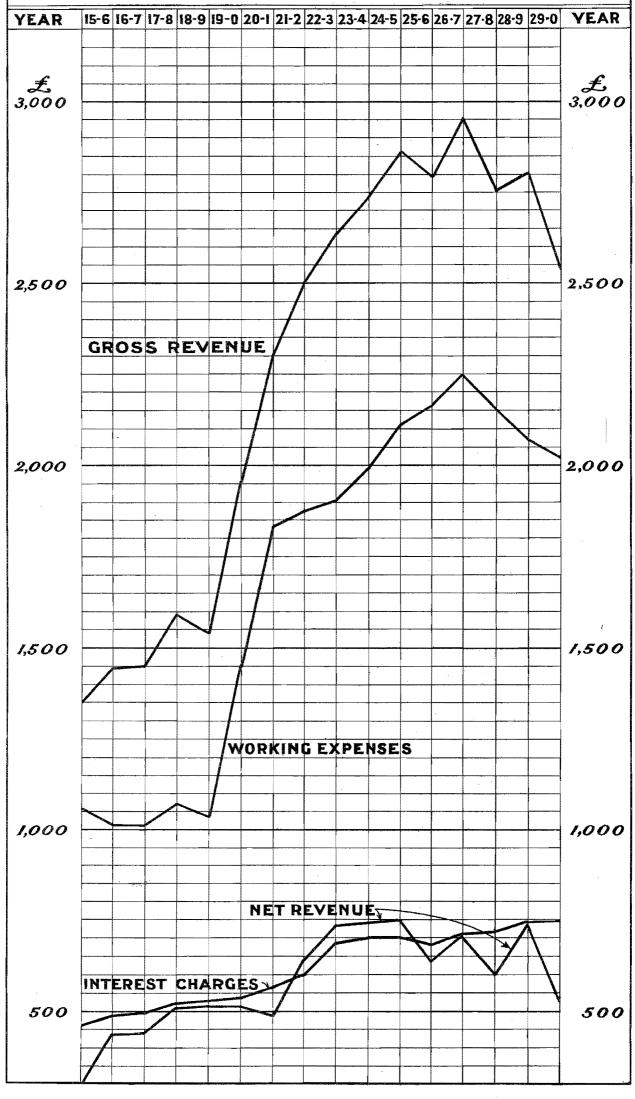

Comparison of the Results of Working (exclusive of Electric Tramways and Road Motor Public Services) with those in the Three Preceding Years.

| MOIOL                                              | Lanie                  | Services)                               | AATOTI       | mose in                       | die lince i            | recenting rear                                 | D.                            |
|----------------------------------------------------|------------------------|-----------------------------------------|--------------|-------------------------------|------------------------|------------------------------------------------|-------------------------------|
| •                                                  |                        |                                         |              | Year 1929-1930.               | Year 1928-1929.        | Year 1927-1928.                                | Year 1926-1927.               |
| Average Mileage of TRAFFIC T                       |                        |                                         | •••          | 4,708                         | 4,698                  | 4,661                                          | 4,627                         |
| Passenger—Country                                  | ***                    | TARREST VALUE                           | ***          | 3,599,431                     | 3,573,953              | 3,437,876                                      | 3,380,932                     |
| Mixed Suburban                                     | * **1                  | ***                                     |              | 7,528,385<br>2,120,062        | 7,441,216<br>2,176,995 | 7,374,517<br>2,205,345                         | 7,358,600                     |
| Goods (including Live S                            | tock)                  |                                         |              | 4,422,687                     | 4,787,055              | 4,677,190                                      | 5,077,766                     |
|                                                    |                        | Total                                   | •••          | 17,670,565(a)                 | 17,979,219(a)          | 17,694,928                                     | 18,030,749                    |
| Number of Passenger Jo                             |                        | (Country                                |              | 7,547,240                     | 8,161,894              | 8,181,235                                      | 9,083,149                     |
| Tonnage of Goods                                   | липеуь                 | \ Suburban                              |              | 149,571,831<br>6,823,607      | 7,579,765              | 156,393,635<br>7,456,745                       | 8,648,488                     |
| Tonnage of Live Stock                              | •••                    | ***                                     |              | 689,999                       | 607,323                | 661,216                                        | 586,435                       |
|                                                    | REVE                   |                                         |              |                               |                        |                                                |                               |
| Passenger—Country                                  |                        | matuesz.                                | •••          | £<br>2,081,750                | £ 2,405,387            | £ 2,493,773                                    | £ 2,714,002                   |
|                                                    | il Motors              |                                         | •••          | 43,778                        | 48,213                 | 46,186                                         | 46,914                        |
| " " Ra                                             | ail Motor              | s                                       | •••          | 2,703,885<br>485              | 2,768,160              | 2,818,489<br>327                               | 2,879,642<br>474              |
| Parcels, &c<br>" Rail Motors                       | ***                    | ***                                     | • • •        | 464,355                       | 511,299                | 518,935                                        | 524,314                       |
| Horses, Carriages, and I                           |                        |                                         | ***          | 5,723<br>34,140               | 6,928<br>38,482        | 6,599<br>41,215                                | 8,581<br>45,260               |
| Mails                                              | ***                    | ***                                     |              | 94,234                        | 92,104                 | 89,859                                         | 85,195                        |
| Goods.                                             | &c., Bu                | siness.                                 |              | 5,428,350                     | 5,871,037              | 6,015,383                                      | 6,304,382                     |
| Goods                                              |                        | • • • • • • • • • • • • • • • • • • • • |              | 4,708,574                     | 5,427,821              | 4,893,277                                      | 5,519,649                     |
| Live Stock<br>Minerals                             | ***                    |                                         |              | 730,0 <b>0</b> 8<br>160,600   | 664,729<br>159,132     | 711,909<br>158,515                             | 174,704                       |
|                                                    |                        |                                         |              | 5,599,182                     | 6,251,682              | 5,763,701                                      | 6,344,096                     |
| Oth Dining Car Services                            | er Servi               |                                         |              |                               |                        |                                                |                               |
| Refreshment Services                               | ***                    | ***                                     | ***          | 26,775<br>404,033             | 29,132<br>424,886      | 31,542<br>440,386                              | 28,478<br>448,153             |
| Advertising<br>Bookstalls                          | •••                    | ***                                     | •••          | 57,580                        | 54,462                 | 50,686<br>84,087                               | 43,778                        |
| ,,,                                                | •••                    | ***                                     | ***          | 77,199                        | 82,338                 |                                                | 81,840                        |
| Electrical Power                                   | ***                    |                                         | ••,          | 565,587                       | 590,818<br>38,574      | 606,701                                        | 602,249                       |
| Rentals<br>Miscellaneous                           | ***                    | ***                                     |              | 34,542<br>159,161             | 149,118                | 35,2 <b>0</b> 4<br>145,089                     | 58,157<br>141,503             |
| Amount received in resp<br>the working of certain  | pect of th             | e loss resulting                        | from<br>Vide | 11,987                        | 11,440                 | 7,798                                          | 15,205                        |
| page 8                                             |                        |                                         |              | 201,997                       | 190,719                | 203,410                                        | 186,842                       |
| Repayment by the State<br>sidies paid in previous  | e Coal Mi<br>s years   | me of portion of                        | f sub-       | ,,,,                          | 59,585                 | 43,773                                         |                               |
|                                                    |                        | Total                                   |              | 12,000,806                    | 13,162,973             | 12,821,059                                     | 13,652,434                    |
| Per mile of Railway wor<br>Per traffic train mile  | ked                    |                                         |              | 2,549<br>13s. 6'99d,          | 2,802<br>14s. 7.71d.   | 2,751<br>148. 5·89d.                           | 2,951<br>158. 1'72d.          |
| WORKIN                                             | ic exp                 | ENSES                                   |              |                               |                        | - 4-1, 3 - 3-1                                 | 130. 1 / 20.                  |
| Transportation Branch                              |                        | MROEG.                                  |              | £                             | £                      | £                                              | £                             |
| Way and Works Branch                               | ***                    | ***                                     | ***          | 2,536,635<br>1,749,068        | 2,605,790<br>1,926,157 | 2,673,941<br>2,119,124                         | 2,822,524<br>2,287,521        |
| Rolling-Stock Branch—(                             |                        | Expenses<br>ad Renewals                 |              | 1,703,952                     | 1,738,142              | 1,812,107                                      | 1,888,768                     |
|                                                    | Repayme                | nt to Capital Ac<br>ect of accrued o    | count        | 1,633,134                     | 1,591,478              | 1,598,364                                      | 1,608,153                     |
|                                                    | ciation                | on Rolling-                             | Stock        |                               |                        |                                                |                               |
|                                                    | $\operatorname{drawn}$ | Rolling-Stock<br>from service           | with-        | 250,000                       | 250,000                | 250,000                                        | 2 50,000                      |
| Electrical Engineering Miscellaneous Operation     | Branch                 | ***                                     |              | 345,566                       | 349,566                | 346,808                                        | 400,509                       |
| Stores Branch                                      |                        |                                         |              | 464,777<br>133,922            | 481,537<br>141,094     | 493,011<br>111,706                             | 484,281<br>90,180             |
| General Expenses<br>Payment into Railway 2         | <br>Accident           | and Fire Insu                           | rance        | 236,410                       | 240,212                | 248,374                                        | 256,214                       |
| Fund<br>Repayment by the State                     | <br>e Coal Mi          | ine of amount                           | paid         | 44,417                        | 31,724                 | 31,301                                         | 62,757                        |
| towards the cost of tunnel                         | recondit               | ioning the Me                           | Bride        |                               | di Bris                | •••                                            | Cr. 37,268                    |
| Contribution to Melbours<br>with the construction  | ne marbo<br>on of Spen | r 1 rust in connicer-street Brid        | exion<br>lge | 16,667                        | 16,666                 | ***                                            | ***                           |
| TOTAL WORKING EX sions, Superannuation,            | PENSES<br>&c.)         | (exclusive of                           | Pen-         | 9,114,548                     | 9,372,366              | 9,684,736                                      | 10,113,639                    |
| Per mile of Railway wor                            | ked                    |                                         | •••          | 1,936                         | 1,995                  | 2,078                                          | 2,186                         |
| Per traffic train mile<br>Percentage of Gross Revo | <br>enue               | ***                                     | •••          | 10s. 3.79d.<br>75.95          | 108. 5'10d.<br>71'20   | 108. 11 <sup>-3</sup> 5d.<br>75 <sup>-53</sup> | 11s. 2.62d.<br>74.08          |
| Pensions and Gratuities<br>Border Railways Adjust  |                        | *** ***                                 |              | 394,187<br>4,684              | 366,899<br>2,662       | 335,95°<br>6,156                               | 293,680<br>1,367              |
| Total Working Expenses                             | i                      |                                         | •••          | 9,513,419(b)                  | 9,741,927(b)           | 10,026,842                                     | 10,408,686                    |
| Per mile of Railway work                           | ked                    | ***                                     |              | 2,021                         | 2,074                  | 2,151                                          | 2,250                         |
|                                                    |                        | *** ***                                 |              | 2,021<br>108 9'21d'.<br>79'27 | 10s. 10.04d.<br>74.01  | 2,151<br>11s 4'ood.<br>78'21                   | 2,250<br>118, 6°55d.<br>76°24 |
| Net Revenue .                                      | ••                     |                                         |              | 2,487,387                     | 3,421,046              | 2,794,217                                      | 3,243,748                     |
| Per mile of Railway worl                           |                        |                                         |              | 528                           | 728                    | 600                                            | 701                           |
| Per traffic train mile                             |                        |                                         | .,, 1        | 28.9'78d.                     | 3s. 9.67d.             | 3s, 1.89d.                                     | 3s 7.17d.                     |

# Gross Revenue of the Railways.

The gross revenue of the railways (exclusive of the electric tramways and the road motor public services) amounted to £12,000,806, which is a decrease of £1,162,167 as compared with the revenue earned in the preceding year, viz., £13,162,973, or equivalent to a decrease of 8.83 per cent. The increases and decreases in the different subdivisions of traffic were as shown hereunder:—

#### Working Expenses of the Railways.

A detailed statement of the working expenses (exclusive of electric tramways and road motor public services) is given in Appendix No. 3.

The percentage of working expenses (exclusive of electric tramways, road motor coaches, and road motor public goods services, pensions, superannuation, &c.) to gross revenue was 75.95 by contrast with 71.20 in the preceding year, and 75.53 in 1927-28.