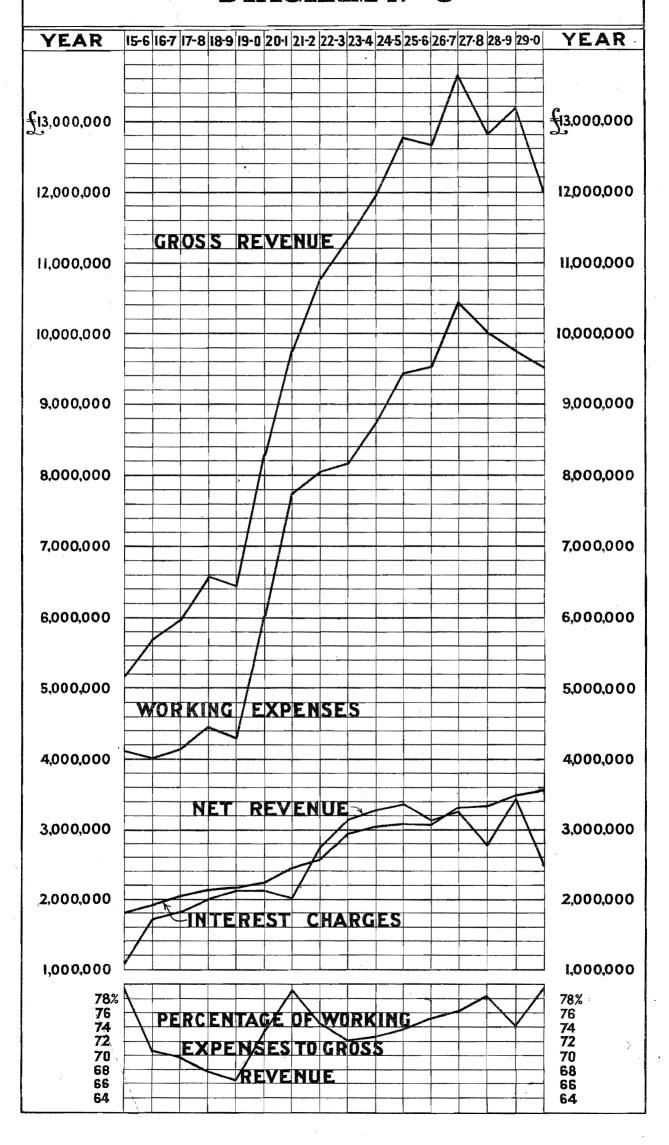

|                                                                                                                                                                        | -          |           |    |                                          |             |        |               |    |    |            |    |    |
|------------------------------------------------------------------------------------------------------------------------------------------------------------------------|------------|-----------|----|------------------------------------------|-------------|--------|---------------|----|----|------------|----|----|
|                                                                                                                                                                        | Railwa     | Railways. |    | Kilda and l<br>ndringham t<br>Electric T | ю Веа       | umaris |               |    |    | Total      |    |    |
|                                                                                                                                                                        | £          | 8.        | d. | £                                        | <b>8.</b> , | d.     | £             | 8. | d. | £          | 8. | d. |
| GROSS REVENUE— Earnings                                                                                                                                                | 11,798,809 | 3         | 3  | 68,265                                   | 18          | 3      | 14,991        | 14 | 4  | 11,882,066 | 15 | 10 |
| Amount received in respect of<br>the loss resulting from the<br>working of certain lines<br>of railway, and in respect<br>of certain border rail-<br>ways, vide page 8 | 201,997    | 0         | 0  | 2,616                                    | 0           | 0      |               | Ą  |    | 204,613    | 0  | 0  |
|                                                                                                                                                                        | 12,000,806 | 3         | 3  | 70,881                                   | 18          | 3      | 14,991        | 14 | 4  | 12,086,679 | 15 | 10 |
| WORKING EXPENSES                                                                                                                                                       | 9,513,418  | 16        | 5  | 58,145                                   | 19          | 6      | 27,328        | 5  | 1  | 9,598,893  | 1  | 0  |
| NET REVENUE                                                                                                                                                            | 2,487,387  | 6         | 10 | 12,735                                   | 18          | 9      | Los<br>12,336 | -  | 9  | 2,487,786  | 14 | 10 |
| INTEREST CHARGES and EXPENSES                                                                                                                                          | 3,508,657  | 12        | 1  | 16,113                                   | 0           | 0      | 1,346         | 2  | 8  | 3,526,116  | 14 | 9  |
|                                                                                                                                                                        | 1,021,270  | 5         | 3  | 3,377                                    | 1           | 3      | 13,682        | 13 | 5  | 1,038,329  | 19 | 11 |
| Guarantees by the Broad-<br>meadows Shire and Sand-<br>ringham City Council                                                                                            | 1,000      | 0         | 0  | 333                                      | 0           | 0      | ••            |    |    | 1,333      | 0  | 0  |
| DEFICIT                                                                                                                                                                | £1,020,270 | 5         | 3  | £3,044                                   | 1           | 3 8    | £13,682       | 13 | 5  | £1,036,996 | 19 | 11 |

# Summary of the Financial Results by Contrast with the Results in the Preceding Year.

| <u> </u>                                                                                                                       | Year 1929              | 9-30.   |            | Year 1928              | -29. |          | Increase<br>Decrease  |     |         |
|--------------------------------------------------------------------------------------------------------------------------------|------------------------|---------|------------|------------------------|------|----------|-----------------------|-----|---------|
| Gross Revenue—                                                                                                                 | £                      | 8.      | <i>d</i> . | £                      | s.   | d.       | £                     | 8.  | d.      |
| Railways—Earnings                                                                                                              | 11,798,809             | 3       | 3          | 12,972,253             | 18   | 9        | <b> 1,173,444</b>     | 15  | 6       |
| ,, Amount received in respect of the loss resulting from the working of certain lines of railway &e., vide page 8              | 904 007                | 0       | 0          | 190,719                | 0    | 0        | + 11,278              | 0   | 0       |
|                                                                                                                                | 12,000,806             | 3       | 3          | 13,162,972             | 18   | 9        | -1,162,166            | 15  | 6       |
| St. Kilda and Brighton and Sandringhan<br>to Beaumaris Electric Tramways                                                       | 20 00                  | 18      | 3          | 71,500                 | 19   | 5        | _ 3,235               | 1   | 2       |
| Amount received in respect of the loss resulting from the working of the Black Rock to Beaumaris Electric Tramway, vide page 8 | 9 646                  | 0       | 0          | 5,110                  | 0    | 0        | _ 2,494               | . 0 | 0       |
|                                                                                                                                | 70,881                 | 18      | 3          | 76,610                 | 19   | 5        | - 5,729               | 1   | 2       |
| Road Motor Public Services                                                                                                     | 14,991                 | 14      | 4          | 15,136                 | 3    | 3        | - 144                 | 8   | 11      |
| Total                                                                                                                          | 12,086,679             | 15      | 10         | 13,254,720             | 1    | 5        | -1,168,040            | 5   | 7       |
| Working Expenses—                                                                                                              |                        |         |            |                        |      |          |                       |     |         |
| Railways                                                                                                                       | 9,513,418              | 16      | 5          | 9,741,926              | 12   | 3        | _ 228,507             | 15  | 10      |
| St. Kilda and Brighton and Sandringham to<br>Beaumaris Electric Tramways<br>Road Motor Public Services                         | 58,145<br>97 299       | 19<br>5 | 6<br>1     | 62,830<br>28,701       |      | 3<br>0   | - 4,684<br>- 1,373    |     |         |
| Total                                                                                                                          | 9,598,893              | 1       | 0          | 9,833,458              | 13   | 6        | _ 234,565             | 12  | 6       |
| Net Revenue Interest Charges and Expenses                                                                                      | 2,487,786<br>3,526,116 |         |            | 3,421,261<br>3,491,757 |      | 11<br>10 | - 933,474<br>+ 34,359 |     | 1<br>11 |
|                                                                                                                                | 1,038,329              | 19      | 11         | 70,495                 | 19   | 11       | + 967,834             | 0   | 0       |
| Guarantees by the Broadmeadows Shire and<br>Sandringham City Council                                                           | 4 000                  | 0       | 0          | 7,667                  | 0    | 0        | - 6,334               | 0   | 0       |
| Deficit                                                                                                                        | £1,036,996             | 19      | 11         | £62,828                | 19   | 11       | + £974,168            | 0   | 0       |

Comparison of the Results of Working (exclusive of Electric Tramways and Road Motor Public Services) with those in the Three Preceding Years.

| MOIOL                                              | Lanie                  | Services)                               | AATOTI       | mose in                       | die lince i            | recenting rear                                 | D.                            |
|----------------------------------------------------|------------------------|-----------------------------------------|--------------|-------------------------------|------------------------|------------------------------------------------|-------------------------------|
| •                                                  |                        |                                         |              | Year 1929-1930.               | Year 1928-1929.        | Year 1927-1928.                                | Year 1926-1927.               |
| Average Mileage of TRAFFIC T                       |                        |                                         | •••          | 4,708                         | 4,698                  | 4,661                                          | 4,627                         |
| Passenger—Country                                  | ***                    | TARREST VALUE                           | ***          | 3,599,431                     | 3,573,953              | 3,437,876                                      | 3,380,932                     |
| Mixed Suburban                                     | * **1                  | ***                                     |              | 7,528,385<br>2,120,062        | 7,441,216<br>2,176,995 | 7,374,517<br>2,205,345                         | 7,358,600                     |
| Goods (including Live S                            | tock)                  |                                         |              | 4,422,687                     | 4,787,055              | 4,677,190                                      | 5,077,766                     |
|                                                    |                        | Total                                   | •••          | 17,670,565(a)                 | 17,979,219(a)          | 17,694,928                                     | 18,030,749                    |
| Number of Passenger Jo                             |                        | (Country                                |              | 7,547,240                     | 8,161,894              | 8,181,235                                      | 9,083,149                     |
| Tonnage of Goods                                   | липеуь                 | \ Suburban                              |              | 149,571,831<br>6,823,607      | 7,579,765              | 156,393,635<br>7,456,745                       | 8,648,488                     |
| Tonnage of Live Stock                              | •••                    | ***                                     |              | 689,999                       | 607,323                | 661,216                                        | 586,435                       |
|                                                    | REVE                   |                                         |              |                               |                        |                                                |                               |
| Passenger—Country                                  |                        | matuesz.                                | •••          | £<br>2,081,750                | £ 2,405,387            | £ 2,493,773                                    | £ 2,714,002                   |
|                                                    | il Motors              |                                         | •••          | 43,778                        | 48,213                 | 46,186                                         | 46,914                        |
| " " Ra                                             | ail Motor              | s                                       | •••          | 2,703,885<br>485              | 2,768,160              | 2,818,489<br>327                               | 2,879,642<br>474              |
| Parcels, &c<br>" Rail Motors                       | ***                    | ***                                     | • • •        | 464,355                       | 511,299                | 518,935                                        | 524,314                       |
| Horses, Carriages, and I                           |                        |                                         | ***          | 5,723<br>34,140               | 6,928<br>38,482        | 6,599<br>41,215                                | 8,581<br>45,260               |
| Mails                                              | ***                    | ***                                     |              | 94,234                        | 92,104                 | 89,859                                         | 85,195                        |
| Goods.                                             | &c., Bu                | siness.                                 |              | 5,428,350                     | 5,871,037              | 6,015,383                                      | 6,304,382                     |
| Goods                                              |                        | • • • • • • • • • • • • • • • • • • • • |              | 4,708,574                     | 5,427,821              | 4,893,277                                      | 5,519,649                     |
| Live Stock<br>Minerals                             | ***                    |                                         |              | 730,0 <b>0</b> 8<br>160,600   | 664,729<br>159,132     | 711,909<br>158,515                             | 174,704                       |
|                                                    |                        |                                         |              | 5,599,182                     | 6,251,682              | 5,763,701                                      | 6,344,096                     |
| Oth Dining Car Services                            | er Servi               |                                         |              |                               |                        |                                                |                               |
| Refreshment Services                               | ***                    | ***                                     | ***          | 26,775<br>404,033             | 29,132<br>424,886      | 31,542<br>440,386                              | 28,478<br>448,153             |
| Advertising<br>Bookstalls                          | •••                    | ***                                     | •••          | 57,580                        | 54,462                 | 50,686<br>84,087                               | 43,778                        |
| ,,,                                                | •••                    | ***                                     | ***          | 77,199                        | 82,338                 |                                                | 81,840                        |
| Electrical Power                                   | ***                    |                                         | ••,          | 565,587                       | 590,818<br>38,574      | 606,701                                        | 602,249                       |
| Rentals<br>Miscellaneous                           | ***                    | ***                                     |              | 34,542<br>159,161             | 149,118                | 35,2 <b>0</b> 4<br>145,089                     | 58,157<br>141,503             |
| Amount received in resp<br>the working of certain  | pect of th             | e loss resulting                        | from<br>Vide | 11,987                        | 11,440                 | 7,798                                          | 15,205                        |
| page 8                                             |                        |                                         |              | 201,997                       | 190,719                | 203,410                                        | 186,842                       |
| Repayment by the State<br>sidies paid in previous  | e Coal Mi<br>s years   | me of portion of                        | f sub-       | ,,,,                          | 59,585                 | 43,773                                         |                               |
|                                                    |                        | Total                                   |              | 12,000,806                    | 13,162,973             | 12,821,059                                     | 13,652,434                    |
| Per mile of Railway wor<br>Per traffic train mile  | ked                    |                                         |              | 2,549<br>13s. 6'99d,          | 2,802<br>14s. 7.71d.   | 2,751<br>148. 5·89d.                           | 2,951<br>158. 1'72d.          |
| WORKIN                                             | ic exp                 | ENSES                                   |              |                               |                        | - 4-1, 3 - 3-1                                 | 130. 1 / 20.                  |
| Transportation Branch                              |                        | MROEG.                                  |              | £                             | £                      | £                                              | £                             |
| Way and Works Branch                               | ***                    | ***                                     | ***          | 2,536,635<br>1,749,068        | 2,605,790<br>1,926,157 | 2,673,941<br>2,119,124                         | 2,822,524<br>2,287,521        |
| Rolling-Stock Branch—(                             |                        | Expenses<br>ad Renewals                 |              | 1,703,952                     | 1,738,142              | 1,812,107                                      | 1,888,768                     |
|                                                    | Repayme                | nt to Capital Ac<br>ect of accrued o    | count        | 1,633,134                     | 1,591,478              | 1,598,364                                      | 1,608,153                     |
|                                                    | ciation                | on Rolling-                             | Stock        |                               |                        |                                                |                               |
|                                                    | $\operatorname{drawn}$ | Rolling-Stock<br>from service           | with-        | 250,000                       | 250,000                | 250,000                                        | 2 50,000                      |
| Electrical Engineering Miscellaneous Operation     | Branch                 | ***                                     |              | 345,566                       | 349,566                | 346,808                                        | 400,509                       |
| Stores Branch                                      |                        |                                         |              | 464,777<br>133,922            | 481,537<br>141,094     | 493,011<br>111,706                             | 484,281<br>90,180             |
| General Expenses<br>Payment into Railway 2         | <br>Accident           | and Fire Insu                           | rance        | 236,410                       | 240,212                | 248,374                                        | 256,214                       |
| Fund<br>Repayment by the State                     | <br>e Coal Mi          | ine of amount                           | paid         | 44,417                        | 31,724                 | 31,301                                         | 62,757                        |
| towards the cost of tunnel                         | recondit               | ioning the Me                           | Bride        |                               | di Bris                | •••                                            | Cr. 37,268                    |
| Contribution to Melbours<br>with the construction  | ne marbo<br>on of Spen | r 1 rust in connicer-street Brid        | exion<br>lge | 16,667                        | 16,666                 | ***                                            | ***                           |
| TOTAL WORKING EX sions, Superannuation,            | PENSES<br>&c.)         | (exclusive of                           | Pen-         | 9,114,548                     | 9,372,366              | 9,684,736                                      | 10,113,639                    |
| Per mile of Railway wor                            | ked                    |                                         | •••          | 1,936                         | 1,995                  | 2,078                                          | 2,186                         |
| Per traffic train mile<br>Percentage of Gross Revo | <br>enue               | ***                                     | •••          | 10s. 3.79d.<br>75.95          | 108. 5'10d.<br>71'20   | 108. 11 <sup>-3</sup> 5d.<br>75 <sup>-53</sup> | 11s. 2.62d.<br>74.08          |
| Pensions and Gratuities<br>Border Railways Adjust  |                        | *** ***                                 |              | 394,187<br>4,684              | 366,899<br>2,662       | 335,95°<br>6,156                               | 293,680<br>1,367              |
| Total Working Expenses                             | i                      |                                         | •••          | 9,513,419(b)                  | 9,741,927(b)           | 10,026,842                                     | 10,408,686                    |
| Per mile of Railway work                           | ked                    | ***                                     |              | 2,021                         | 2,074                  | 2,151                                          | 2,250                         |
|                                                    |                        | *** ***                                 |              | 2,021<br>108 9'21d'.<br>79'27 | 10s. 10.04d.<br>74.01  | 2,151<br>11s 4'ood.<br>78'21                   | 2,250<br>118, 6°55d.<br>76°24 |
| Net Revenue .                                      | ••                     |                                         |              | 2,487,387                     | 3,421,046              | 2,794,217                                      | 3,243,748                     |
| Per mile of Railway worl                           |                        |                                         |              | 528                           | 728                    | 600                                            | 701                           |
| Per traffic train mile                             |                        |                                         | .,, 1        | 28.9'78d.                     | 3s. 9.67d.             | 3s, 1.89d.                                     | 3s 7.17d.                     |

# Gross Revenue of the Railways.

The gross revenue of the railways (exclusive of the electric tramways and the road motor public services) amounted to £12,000,806, which is a decrease of £1,162,167 as compared with the revenue earned in the preceding year, viz., £13,162,973, or equivalent to a decrease of 8.83 per cent. The increases and decreases in the different subdivisions of traffic were as shown hereunder:—

#### Working Expenses of the Railways.

A detailed statement of the working expenses (exclusive of electric tramways and road motor public services) is given in Appendix No. 3.

The percentage of working expenses (exclusive of electric tramways, road motor coaches, and road motor public goods services, pensions, superannuation, &c.) to gross revenue was 75.95 by contrast with 71.20 in the preceding year, and 75.53 in 1927-28.