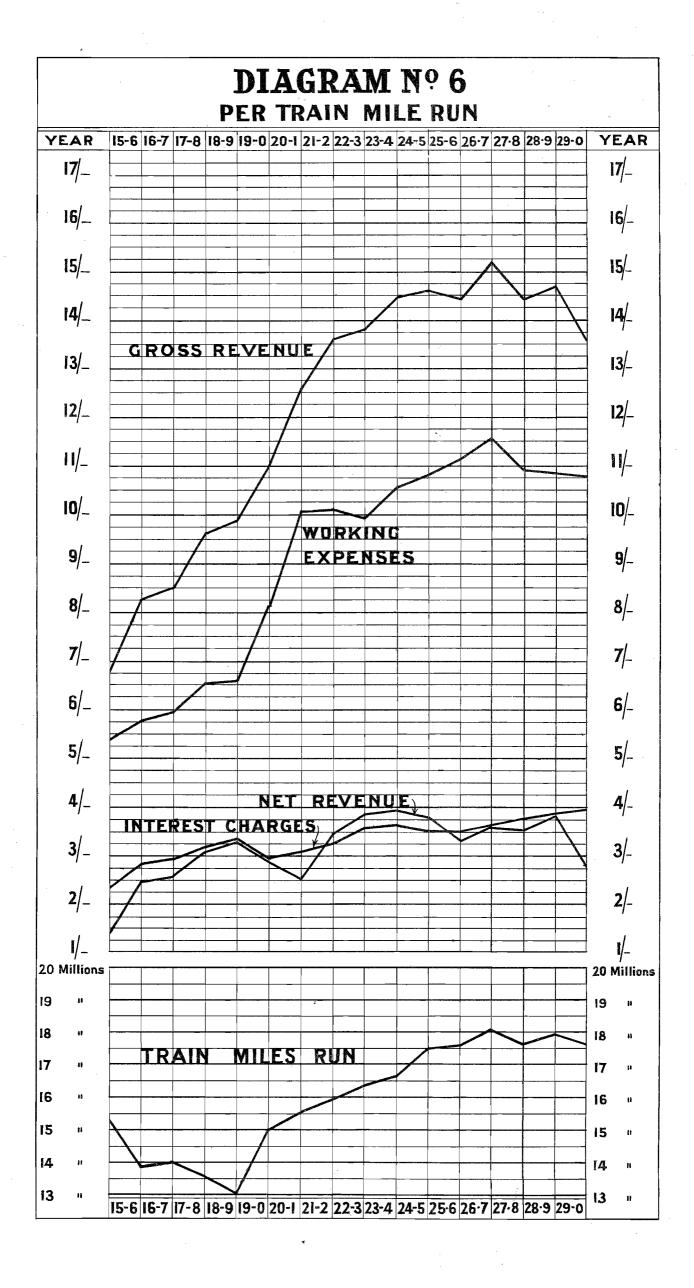

The contributing factors are explained in our comments on page 15, under the heading "Analysis of Passenger, Goods, and Live Stock Traffic."

The gross revenue per traffic train mile was 13s. 6.99d., as compared with 14s. 7.71d. in the preceding year.

For comparative purposes, a statement is furnished hereunder showing the gross earnings per traffic train mile each year for the four years ended 30th June, 1930:—

| Year.   |       |       |    | e per traffic<br>in mile. |
|---------|-------|-------|----|---------------------------|
|         |       |       | š. | d.                        |
| 1926-27 | * * * |       | 15 | 1.72                      |
| 1927-28 | ***   | • • • | 14 | 5*89                      |
| 1928-29 | * * * | •••   | 14 | 7°71                      |
| 1929-30 |       |       | 13 | 6.99                      |

#### Working Expenses of the Railways.

A detailed statement of the working expenses (exclusive of electric tramways and road motor public services) is given in Appendix No. 3.

The percentage of working expenses (exclusive of electric tramways, road motor coaches, and road motor public goods services, pensions, superannuation, &c.) to gross revenue was 75.95 by contrast with 71.20 in the preceding year, and 75.53 in 1927-28.