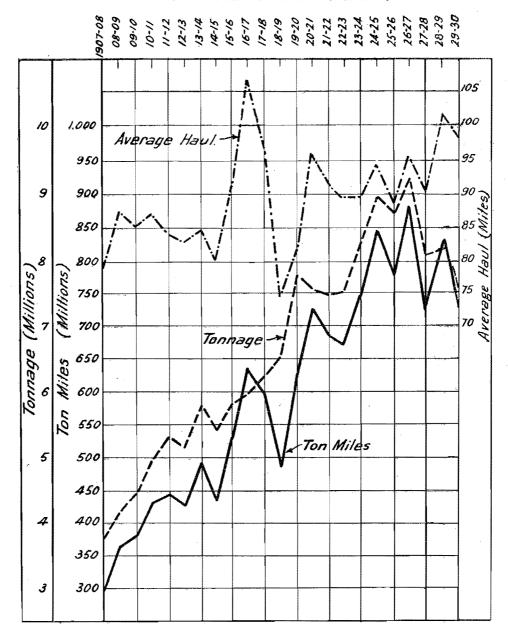

Comparison of the Results of Working (exclusive of Electric Tramways and Road Motor Public Services) with those in the Three Preceding Years.

| MOIOL                                              | Lanie                  | Services)                               | AATOTI       | mose in                       | die lince i            | recenting rear                                 | D.                            |
|----------------------------------------------------|------------------------|-----------------------------------------|--------------|-------------------------------|------------------------|------------------------------------------------|-------------------------------|
| •                                                  |                        |                                         |              | Year 1929-1930.               | Year 1928-1929.        | Year 1927-1928.                                | Year 1926-1927.               |
| Average Mileage of TRAFFIC T                       |                        |                                         | •••          | 4,708                         | 4,698                  | 4,661                                          | 4,627                         |
| Passenger—Country                                  | ***                    | TARREST VALUE                           | ***          | 3,599,431                     | 3,573,953              | 3,437,876                                      | 3,380,932                     |
| Mixed Suburban                                     | * **1                  | ***                                     |              | 7,528,385<br>2,120,062        | 7,441,216<br>2,176,995 | 7,374,517<br>2,205,345                         | 7,358,600                     |
| Goods (including Live S                            | tock)                  |                                         |              | 4,422,687                     | 4,787,055              | 4,677,190                                      | 5,077,766                     |
|                                                    |                        | Total                                   | •••          | 17,670,565(a)                 | 17,979,219(a)          | 17,694,928                                     | 18,030,749                    |
| Number of Passenger Jo                             |                        | (Country                                |              | 7,547,240                     | 8,161,894              | 8,181,235                                      | 9,083,149                     |
| Tonnage of Goods                                   | липеуь                 | \ Suburban                              |              | 149,571,831<br>6,823,607      | 7,579,765              | 156,393,635<br>7,456,745                       | 8,648,488                     |
| Tonnage of Live Stock                              | •••                    | ***                                     |              | 689,999                       | 607,323                | 661,216                                        | 586,435                       |
|                                                    | REVE                   |                                         |              |                               |                        |                                                |                               |
| Passenger—Country                                  |                        | matuesz.                                | •••          | £<br>2,081,750                | £ 2,405,387            | £ 2,493,773                                    | £ 2,714,002                   |
|                                                    | il Motors              |                                         | •••          | 43,778                        | 48,213                 | 46,186                                         | 46,914                        |
| " " Ra                                             | ail Motor              | s                                       | •••          | 2,703,885<br>485              | 2,768,160              | 2,818,489<br>327                               | 2,879,642<br>474              |
| Parcels, &c<br>" Rail Motors                       | ***                    | ***                                     | • • •        | 464,355                       | 511,299                | 518,935                                        | 524,314                       |
| Horses, Carriages, and I                           |                        |                                         | ***          | 5,723<br>34,140               | 6,928<br>38,482        | 6,599<br>41,215                                | 8,581<br>45,260               |
| Mails                                              | ***                    | ***                                     |              | 94,234                        | 92,104                 | 89,859                                         | 85,195                        |
| Goods.                                             | &c., Bu                | siness.                                 |              | 5,428,350                     | 5,871,037              | 6,015,383                                      | 6,304,382                     |
| Goods                                              |                        | • • • • • • • • • • • • • • • • • • • • |              | 4,708,574                     | 5,427,821              | 4,893,277                                      | 5,519,649                     |
| Live Stock<br>Minerals                             | ***                    |                                         |              | 730,0 <b>0</b> 8<br>160,600   | 664,729<br>159,132     | 711,909<br>158,515                             | 174,704                       |
|                                                    |                        |                                         |              | 5,599,182                     | 6,251,682              | 5,763,701                                      | 6,344,096                     |
| Oth Dining Car Services                            | er Servi               |                                         |              |                               |                        |                                                |                               |
| Refreshment Services                               | ***                    | ***                                     | ***          | 26,775<br>404,033             | 29,132<br>424,886      | 31,542<br>440,386                              | 28,478<br>448,153             |
| Advertising<br>Bookstalls                          | •••                    | ***                                     | •••          | 57,580                        | 54,462                 | 50,686<br>84,087                               | 43,778                        |
| ,,,                                                | •••                    | ***                                     | ***          | 77,199                        | 82,338                 |                                                | 81,840                        |
| Electrical Power                                   | ***                    |                                         | ••,          | 565,587                       | 590,818<br>38,574      | 606,701                                        | 602,249                       |
| Rentals<br>Miscellaneous                           | ***                    | ***                                     |              | 34,542<br>159,161             | 149,118                | 35,2 <b>0</b> 4<br>145,089                     | 58,157<br>141,503             |
| Amount received in resp<br>the working of certain  | pect of th             | e loss resulting                        | from<br>Vide | 11,987                        | 11,440                 | 7,798                                          | 15,205                        |
| page 8                                             |                        |                                         |              | 201,997                       | 190,719                | 203,410                                        | 186,842                       |
| Repayment by the State<br>sidies paid in previous  | e Coal Mi<br>s years   | me of portion of                        | f sub-       | ,,,,                          | 59,585                 | 43,773                                         |                               |
|                                                    |                        | Total                                   |              | 12,000,806                    | 13,162,973             | 12,821,059                                     | 13,652,434                    |
| Per mile of Railway wor<br>Per traffic train mile  | ked                    |                                         |              | 2,549<br>13s. 6'99d,          | 2,802<br>14s. 7.71d.   | 2,751<br>148. 5·89d.                           | 2,951<br>158. 1'72d.          |
| WORKIN                                             | ic exp                 | ENSES                                   |              |                               |                        | - 4-1, 3 - 3-1                                 | 130. 1 / 20.                  |
| Transportation Branch                              |                        | MROEG.                                  |              | £                             | £                      | £                                              | £                             |
| Way and Works Branch                               | ***                    | ***                                     | ***          | 2,536,635<br>1,749,068        | 2,605,790<br>1,926,157 | 2,673,941<br>2,119,124                         | 2,822,524<br>2,287,521        |
| Rolling-Stock Branch—(                             |                        | Expenses<br>ad Renewals                 |              | 1,703,952                     | 1,738,142              | 1,812,107                                      | 1,888,768                     |
|                                                    | Repayme                | nt to Capital Ac<br>ect of accrued o    | count        | 1,633,134                     | 1,591,478              | 1,598,364                                      | 1,608,153                     |
|                                                    | ciation                | on Rolling-                             | Stock        |                               |                        |                                                |                               |
|                                                    | $\operatorname{drawn}$ | Rolling-Stock<br>from service           | with-        | 250,000                       | 250,000                | 250,000                                        | 2 50,000                      |
| Electrical Engineering Miscellaneous Operation     | Branch                 | ***                                     |              | 345,566                       | 349,566                | 346,808                                        | 400,509                       |
| Stores Branch                                      |                        |                                         |              | 464,777<br>133,922            | 481,537<br>141,094     | 493,011<br>111,706                             | 484,281<br>90,180             |
| General Expenses<br>Payment into Railway 2         | <br>Accident           | and Fire Insu                           | rance        | 236,410                       | 240,212                | 248,374                                        | 256,214                       |
| Fund<br>Repayment by the State                     | <br>e Coal Mi          | ine of amount                           | paid         | 44,417                        | 31,724                 | 31,301                                         | 62,757                        |
| towards the cost of tunnel                         | recondit               | ioning the Me                           | Bride        |                               | di Bris                | •••                                            | Cr. 37,268                    |
| Contribution to Melbours<br>with the construction  | ne marbo<br>on of Spen | r 1 rust in connicer-street Brid        | exion<br>lge | 16,667                        | 16,666                 | ***                                            | ***                           |
| TOTAL WORKING EX sions, Superannuation,            | PENSES<br>&c.)         | (exclusive of                           | Pen-         | 9,114,548                     | 9,372,366              | 9,684,736                                      | 10,113,639                    |
| Per mile of Railway wor                            | ked                    |                                         | •••          | 1,936                         | 1,995                  | 2,078                                          | 2,186                         |
| Per traffic train mile<br>Percentage of Gross Revo | <br>enue               | ***                                     | •••          | 10s. 3.79d.<br>75.95          | 108. 5'10d.<br>71'20   | 108. 11 <sup>-3</sup> 5d.<br>75 <sup>-53</sup> | 11s. 2.62d.<br>74.08          |
| Pensions and Gratuities<br>Border Railways Adjust  |                        | *** ***                                 |              | 394,187<br>4,684              | 366,899<br>2,662       | 335,95°<br>6,156                               | 293,680<br>1,367              |
| Total Working Expenses                             | i                      |                                         | •••          | 9,513,419(b)                  | 9,741,927(b)           | 10,026,842                                     | 10,408,686                    |
| Per mile of Railway work                           | ked                    | ***                                     |              | 2,021                         | 2,074                  | 2,151                                          | 2,250                         |
|                                                    |                        | *** ***                                 |              | 2,021<br>108 9'21d'.<br>79'27 | 10s. 10.04d.<br>74.01  | 2,151<br>11s 4'ood.<br>78'21                   | 2,250<br>118, 6°55d.<br>76°24 |
| Net Revenue .                                      | ••                     |                                         |              | 2,487,387                     | 3,421,046              | 2,794,217                                      | 3,243,748                     |
| Per mile of Railway worl                           |                        |                                         |              | 528                           | 728                    | 600                                            | 701                           |
| Per traffic train mile                             |                        |                                         | .,, 1        | 28.9'78d.                     | 3s. 9.67d.             | 3s, 1.89d.                                     | 3s 7.17d.                     |