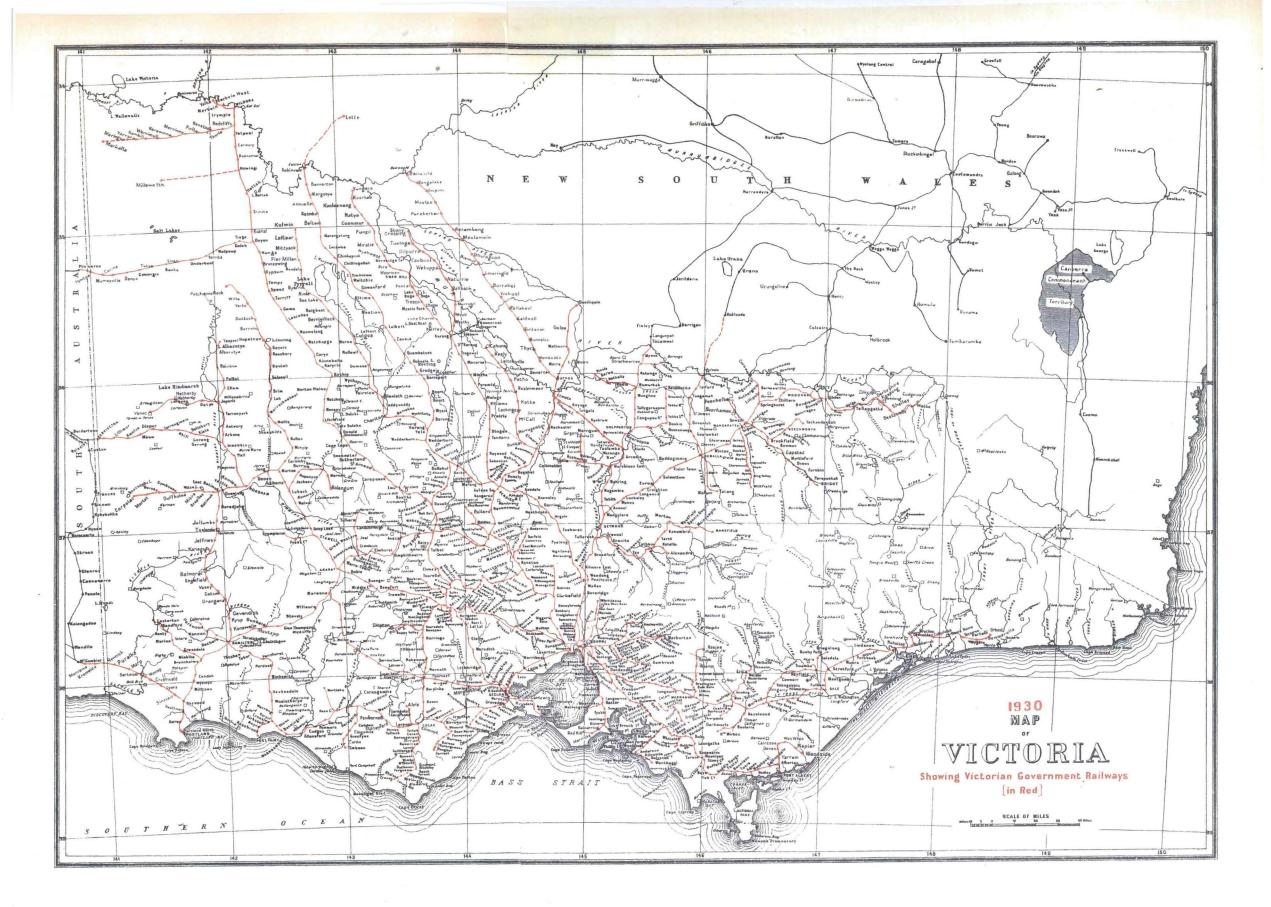

|                |                                         |            |           |                                         | ļ        |          | 9,838    | 5 040  | 94,597 |          | 9,171    | ļ     | 11,882,066 15 101            |
| GRAND TOTALS                                                                        | 164,471,582              | 4,837,128 9 4                           | 470,119 5 7½   | 34,139 8 4                              | 10,823,607 | 0,283,607 | 5,606,902 5 7                           | 1 84,007 | 1 31,373 | . 9,838  | 0,842  | 94,397 | 1 31,081 | 9,171    | 0,042 | 11,00Z,000 10 10\$           |

<sup>\*</sup> Station open for only portion of the year.



# DIAGRAM Nº 2 AVERAGE COST OF CONSTRUCTION PER MILE



## DIAGRAM Nº 3



## DIAGRAM Nº 4