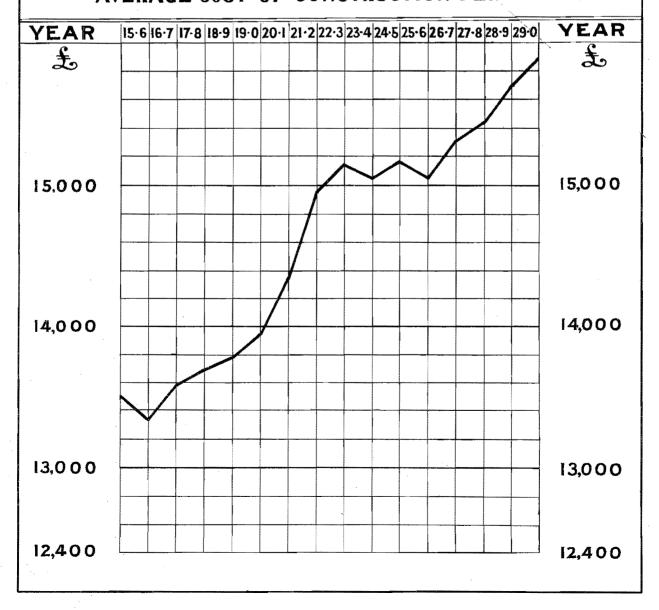

#### Working Expenses of the Railways.

A detailed statement of the working expenses (exclusive of electric tramways and road motor public services) is given in Appendix No. 3.

The percentage of working expenses (exclusive of electric tramways, road motor coaches, and road motor public goods services, pensions, superannuation, &c.) to gross revenue was 75.95 by contrast with 71.20 in the preceding year, and 75.53 in 1927-28.