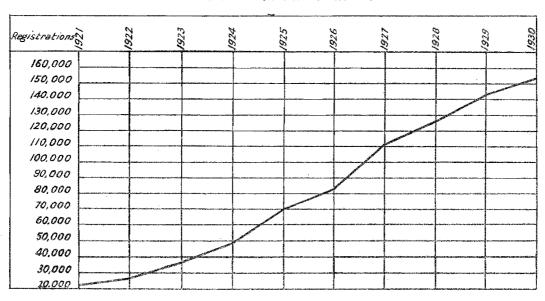

370 | 161,002,267<br>£5,222,224 | 157,119,071<br>£4,829,898 |  |

#### COUNTRY PASSENGER TRAFFIC.

There was a marked decrease during 1929-30 in country passenger traffic, the continued decline of which during recent years has been referred to in previous Reports. The primary cause was the progressive increase in the number and use of private motor cars, and in a smaller measure the decline was due to the operations of service cars, but during 1929-30 the position was, of course, materially contributed to by the general financial depression.

The net increase in the number of registrations of automobiles and commercial vehicles (buses and trucks) in the year ended 30th June, 1930, amounted to over 10,000, and the following graph shows the growth in the number of such vehicles since 1921.



Year Ended 30th June.

The number of private cars increased from 116,880 at 30th June, 1929, to 125,315 at the close of the year under review.

The following graph indicates the trend of the country passenger business since 1907-08. In that year the number of passenger journeys was 6,107,745, and this figure rose to a maximum of 10,263,863 in 1919-20, but has now fallen to 7,547,240.





It will be seen that the number of passenger journeys increased rapidly and consistently from 1907-08 until the outbreak of the war, after which it evinced a fairly substantial decline until a sharp rise produced the maximum figures of 1919-20.

During the past ten years, however, there has been an almost steady retrogression in the number of country passengers, due to the causes previously stated, and