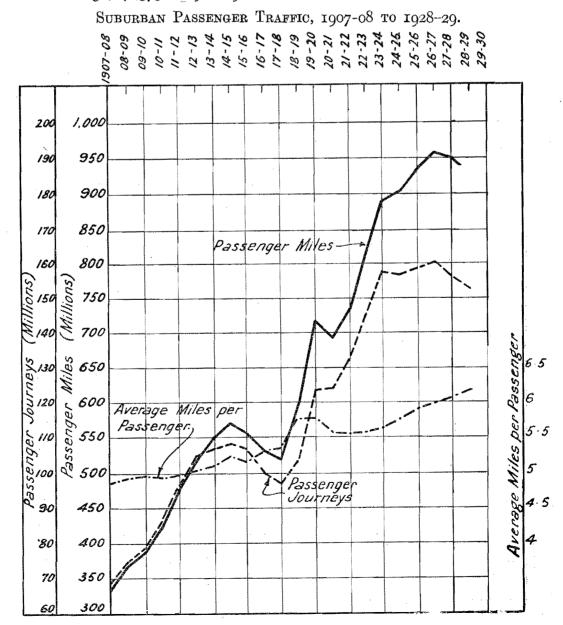

. But even the passenger miles show a retrogression since 1923–24, and were less in the year just closed than eight years previously.

#### SUBURBAN PASSENGER TRAFFIC.

Compared with the previous year's results, there was a decrease last year in suburban passenger journeys of 3,553,262. This is attributable to the more acute financial depression, coupled with industrial disputes in important industries, to the increasing use of private motor cars, and to some slight diversion of traffic to electric tramways.

In the graph hereunder is depicted the very great development in the suburban passenger traffic which has taken place since the year 1907-08, when the number of passenger journeys amounted to 68,730,318, until it reached 160,154,499 in 1926-27, with a fall to 152,840,373 in 1928-29.



It will be seen that, except in the years affected by the war, the increase in passenger journeys was steady and substantial until 1923-24, but during the next three years this class of traffic was almost stationary, and it has shown a reduction in the last two years. Moreover, it must be borne in mind that the metropolitan population is increasing, and taking this fact into account, the figures are evidence of the activities of competitive modes of transport.

No doubt, however, the decrease in both of the two last years was contributed to by the financial depression.

A gratifying feature of the suburban business is the increase in patronage from the more distant suburbs, which is encouraged by the fast, frequent, and comfortable train services made possible by electric traction.

The