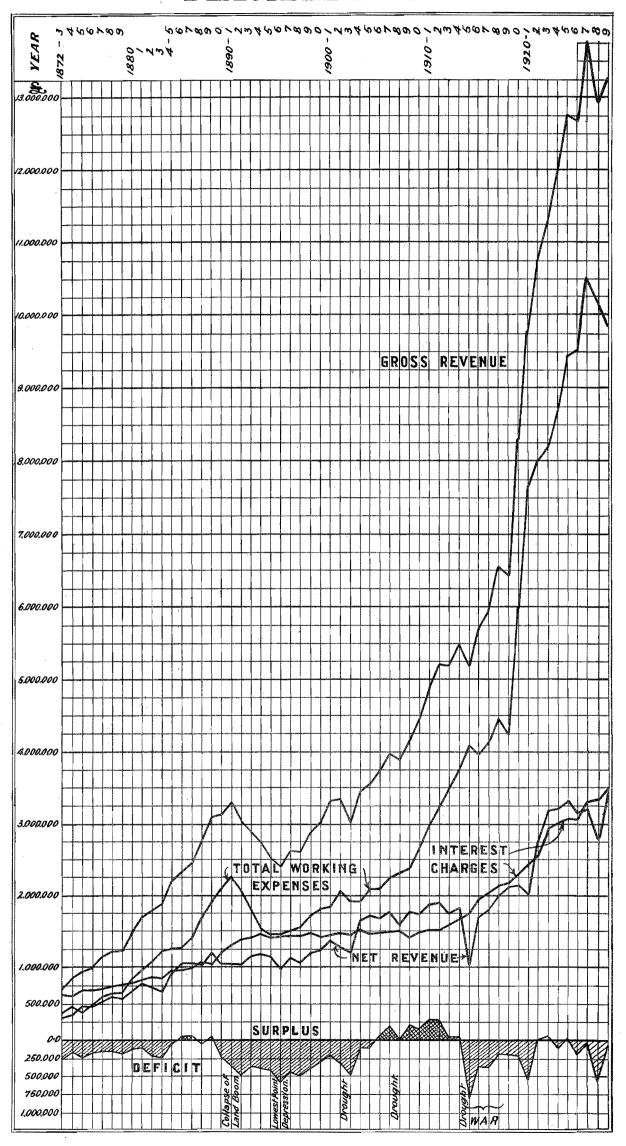

|                                                                                                                                                   |            |     |     | St. Kilda and Brighton and<br>Sandringham to Beaumaris<br>Electric Tramways. |    |     |        |    |    | Total.                                  |                                              |    |
|---------------------------------------------------------------------------------------------------------------------------------------------------|------------|-----|-----|------------------------------------------------------------------------------|----|-----|--------|----|----|-----------------------------------------|----------------------------------------------|----|
|                                                                                                                                                   | £          | s.  | d.  | £                                                                            | 8. | d.  | £      | 8. | d. | £                                       | 8.                                           | d, |
| GROSS REVENUE—                                                                                                                                    |            |     |     |                                                                              |    |     |        |    |    | * * * * * * * * * * * * * * * * * * * * | 45                                           |    |
| Earnings                                                                                                                                          | 12,974,253 | 18  | 9   | 77,167                                                                       | 19 | 5   | 15,136 | 3  | 3  | 13,066,558                              | 1                                            | 5  |
| Amount received in respect of<br>the loss resulting from the<br>working of certain lines<br>of railway, and in respect<br>of certain border rail- | 100.710    | Λ.  | 0   | E 110                                                                        | 0  | 0   |        |    |    | <b>405 990</b>                          | 0                                            |    |
| ways, vide page 8                                                                                                                                 | 190,719    | 0   | 0   | 5,110                                                                        |    |     | •      | 1  |    | 195,829                                 | <u>,                                    </u> | 0  |
|                                                                                                                                                   | 13,164,972 | 18  | 9   | 82,277                                                                       | 19 | 5   | 15,136 | 3  | 3  | 13,262,387                              | 1                                            | 5  |
| WORKING EXPENSES                                                                                                                                  | 9,739,391  | 19  | 8   | 62,830                                                                       | 5  | 3   | 31,236 | 8  | 7  | 9,833,458                               | 13                                           | 6  |
| en e                                                                                                          |            |     | *>> | = pr. sq 1 - 1 - 3                                                           |    |     | Los    | s. |    |                                         |                                              |    |
| NET REVENUE                                                                                                                                       | 3,425,580  | 19  | 1   | 19,447                                                                       | 14 | 2   | 16,100 | 5  | 4  | 3,428,928                               | 7                                            | 11 |
| INTEREST CHARGES an                                                                                                                               | d EXPENS   | SES |     | ••                                                                           | *  | * • | • •    |    |    | 3,491,757                               | 7                                            | 10 |
| DEFICIT                                                                                                                                           | • •        |     | , 5 | ••                                                                           |    | ••  | ••     |    |    | £62,828                                 | 19                                           | 11 |

# Summary of the Financial Results by Contrast with the Results in the Preceding Year.

|                                                                                                                                | Year 1928  | -29.   |    | Year 1927- | -28.     |    | appel Mildeligger you are so you | Increase. (-    | •   |      |
|--------------------------------------------------------------------------------------------------------------------------------|------------|--------|----|------------|----------|----|----------------------------------|-----------------|-----|------|
| Gross Revenue—                                                                                                                 | £          | 8.     | d. | £          | 8.       | d. |                                  | £               | 8.  | d.   |
| RailwaysEarnings                                                                                                               | 12,974,253 | 18     | 9  | 12,617,648 | 13       | 7  | +                                | 356,605         | 5   | 2    |
| ,, Amount received in respect of the loss resulting from the working of certain lines of railway,                              |            |        | İ  |            |          |    |                                  |                 |     |      |
| &c., vide page 8                                                                                                               | 190,719    | 0      | 0  | 203,410    | 0        | 0  | _                                | 12,691          | 0   | 0    |
|                                                                                                                                | 13,164,972 | 18     | 9  | 12,821,058 | 13       | 7  | +                                | 343,914         | 5   | 2    |
| St. Kilda and Brighton and Sandringham to Beaumaris Electric Tramways                                                          | 77,167     | 19     | 5  | 70,278     | 7        | 1  | +                                | 6,889           | 12  | 4    |
| Amount received in respect of the loss resulting from the working of the Black Rock to Beaumaris Electric Tramway, vide page 8 | 5,110      | 0      | 0  |            |          |    |                                  | 5,110           | 0   | 0    |
| Tramway, vide page 8                                                                                                           |            |        |    | 6 C        |          |    | +                                |                 |     |      |
|                                                                                                                                | 82,277     | 19<br> | 5  | 70,278     | <b>7</b> | 1  | +                                | 11,999          | 12  | 4    |
| Road Motor Services                                                                                                            | 15,136     | 3      | 3  | 61,702     | 5        | 10 | _                                | 46,566          | 2   | 7    |
| Total                                                                                                                          | 13,262,387 | 1      | 5  | 12,953,039 | 6        | 6  | +                                | 309,347         | 14  | 11   |
| Working Expenses—                                                                                                              |            |        |    |            |          |    |                                  | •               | :   |      |
| Railways                                                                                                                       | 9,739,391  | 19     | 8  | 10,025,829 | 2        | 6  |                                  | 286,437         | 2   | 10   |
| St. Kilda and Brighton and Sandringham to<br>Beaumaris Electric Tramways                                                       | 62,830     | 5      | 3  | 61,494     | 17       | 11 |                                  | 1,335<br>47,575 | 7   | 4    |
| Road Motor Services                                                                                                            | 31,236     |        |    | 78,812     |          |    |                                  |                 |     |      |
| Total                                                                                                                          | 9,833,458  | 13     | 6  | 10,166,136 | 5        | 5  | _                                | 332,677         | 11  | 11   |
| Net Revenue                                                                                                                    | 3,428,928  | 7      | 11 | 2,786,903  | 1        | 1  | +                                | 642,025         | 6   | 10   |
|                                                                                                                                |            | 17     | 10 | 3,340,612  | ß        | Q  |                                  | 151,145         | . 1 | 2    |
| Interest Charges and Expenses                                                                                                  | 3.491.757  | 7      | ĬĀ | 0,040,012  | U        | O  |                                  | 101,110         |     | : II |