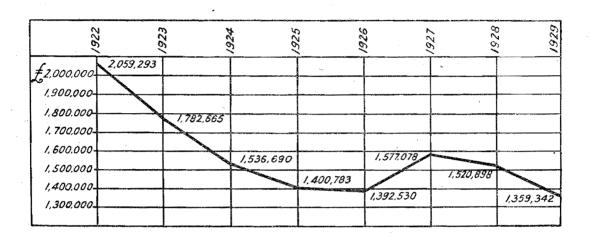

nd Tandarra.

Gas services were provided at the Non-Ferrous scrap store and the Reclamation Depot at Spotswood. A gas pipe line was installed at the Boiler Shops at the Newport Workshops.

Pintsch Gas has been extended to enable trains to be gassed at the new country platforms at Spencer-street.

10391.—3

#### Stores Branch.

The value of the stock of stores on hand at 30th June, 1929, was £1,359,342 This represented a decrease of £161,556 on last year when, on the corresponding date, the stores were valued at £1,520,898. This result was largely produced by the depletion of the coal reserves, due to the cessation over a long period of supplies from the Maitland district of New South Wales.

The position at the close of each year from 1921-22 onwards is indicated in the following graph:—



#### Stores Re-organization.

During the year the standard store-house systems and methods were extended to cover all country Rolling-stock and Way and Works storehouses and storage locations, the Ballarat and Bendigo North Workshops storehouses, and the Electrical Depot storehouse. The stores work at these depots is now directly controlled by the Stores Branch, and only two large depots now remain to be taken over.

The alteration has had the effect of placing all the country stores business under a system of district control, which twelve months' experience has proved to be beneficial.

#### Slowly Moving and Obsolete Material.

In addition, the changes referred to have increased the advantages obtained by the systematic review of all stocks of slowly-moving and obsolete material, whic