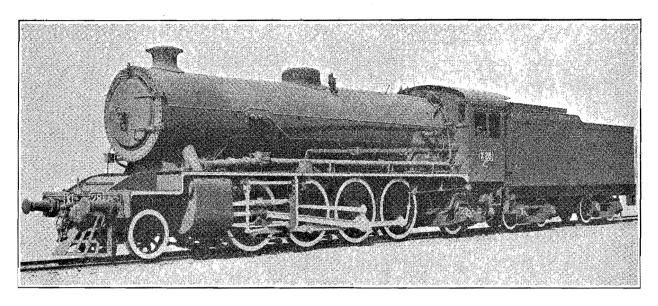

|                                                                                                                                                           |                                                                                      |                                         |                                                                                         |                                                                  |       | _      |        |       |       |                                       |        |          |                                                                                                                                                                                                |

<sup>\*</sup> Stations open for only portion of the year.



"X" CLASS (Mikado 2-8-2 type) LOCOMOTIVE.

Heating Surface, 3,054 sq. ft.; Grate Area, 42 sq. ft. Diameter of Cylinders, 22 in.; Stroke 28 in. Diameter of Driving Wheels, 5 ft. 1\frac{5}{8} in. Length of Wheel Base, 67 ft. 0\frac{3}{4} in.

Tender Capacity—Water, 8,600 gals.; Fuel, 9 tons. Length overall, 76 ft. 11\frac{3}{4} in.

Total Weight (roadworthy) 185 tons 6 cwt.

Tractive Power-

With Booster, 47,710 lbs. (85 per cent. Boiler Pressure). Without Booster, 38,710 lbs. (85 per cent. Boiler Pressure). Boiler Pressure, 205 lbs. per square inch.



ELECTRIC LOCOMOTIVE.

Weight, 60 tons. Starting Tractive Power, 26,000 lbs. Hourly Rating Horse Power, 760.

Maximum Speed, 40 miles per hour.

10391.













ACTORIAL POSTERS ISSUED BY THE VICTORIAN RAILWAY! COMMISSIONERS From I.7.28