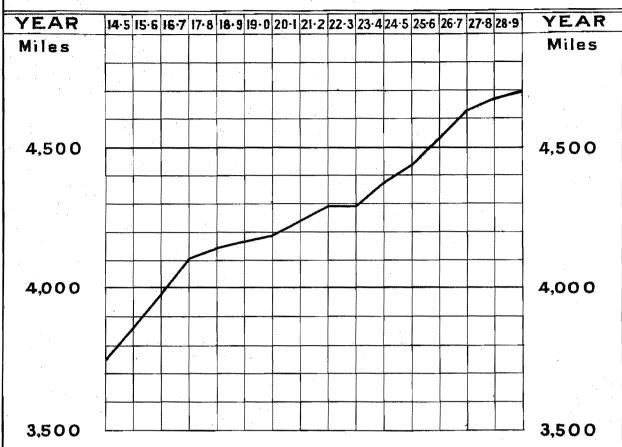

G COAL TRANSPORTER, NEWPORT POWER HOUSE.

Maximum Hook Load,  $5\frac{1}{2}$  tons. Bucket Capacity, 1 ton 14 cwt.

Running Rails, 95 ft. centres, 359 ft. long. Maximum Travel, 323 feet. Maximum Traverse, 175 feet.

Length of Bridge, 190 feet. Weight (approximately), 75 tons.

Electrical Supply, 415 volts, 3-phase, 50 cycles. Handling Capacity, 50 tons per hour.

Storage Height, 24 feet above rails. Storage Capacity of Transporter Area, 20,000 tons.



SEYMOUR REFRESHMENT ROOM.

View of Buffet, which has 142 feet of serving space, enabling 100 passengers to be attended to at a time. The front of the Buffet contains vitrolite panels.



SEYMOUR REFRESHMENT ROOM.

Interior View of re-constructed Kitchen, showing Cooking Equipment. Fittings are in monel metal, which gives a silver finish.





DIAGRAM Nº 2
AVERAGE COST OF CONSTRUCTION PER MILE



## DIAGRAM Nº 3



## DIAGRAM Nº 4



## DIAGRAM Nº 5 PER AVERAGE MILE OF RAILWAY OPEN



## DIAGRAM Nº 6 PER TRAIN MILE RUN 14-5 15-6 16-7 17-8 18-9 19-0 20-1 21-2 22-3 23-4 24-5 25-6 26-7 27-8 28-9 YEAR YEAR 17/\_ 17/\_ 16/\_ 16/\_ 15/\_ 15/\_ 14/\_ 14/\_ GROSS REVENUE 13/\_ 13/\_ 12/\_ 12/\_ 11/\_ 11/-10/\_ 10/\_ WORKING 9/\_ 9/\_ EXPENSES 8/\_ 8/\_ 7/\_ 7/\_ 6/\_ 6/-5/\_ 5/\_ 4/\_ 4/\_ NET REVENUE INTEREST CHARGES 3/\_ 3/-2/\_ 2/-1/\_ 1/\_ 20 Millions 20 Millions 19 19 18 TRAIN MILES RUN 17 17 16 15 14 13 14-5 15-6 16-7 17-8 18-9 19-0 20-1 21-2 22-3 23-4 24-5 25-6 26-7 27-8 28-9







Fremantle to Kalgoorlie (W.A.) ... 387 Miles.
Kalgoorlie (W.A.) to Port Augusta (S.A.) ... 1,051 ,,
Part Augusta to Adelaide (S.A.) ... 259 ,,

Ade