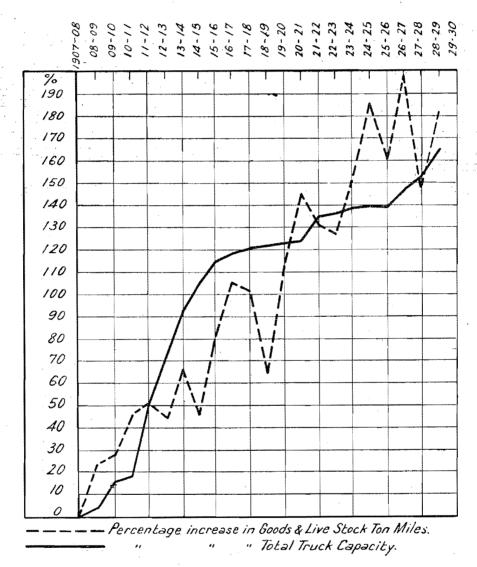

reased by 181.52 per cent., and the passenger traffic by 127.04 per cent., yet the increase in train mileage was equivalent to only 80.09 per cent.

This striking comparison shows that much has been achieved. Apart from the savings in operating cost which arise from the limitation of train mileage, the better loading and better movement of trucks represent a substantial economy in enabling the business to be conducted with less vehicles than would otherwise be the case. In the following graph are contrasted, over a series of years, the percentage increase in the goods ton-miles in each year and that in the total capacity of the trucks utilized for handling the business.

Percentage Increase, over 1907-08, in Goods and Live Stock Ton-mileage, by Contrast with that in Total Truck Capacity.



The graph shows that in 1928-29 the increase in the goods business, over that of 1907-08, as represented by the increase of 181.52 per cent. in the ton-miles, was carried with an increase in the total truck capacity of 165.55 per cent. This indicates graphically the result of the endeavours made to obtain the best use from the available rolling-stock.

### The Wheat Harvest.

The wheat yield for the 1928–1929 season was 46,818,833 bushels, while the quantity transported by rail from the producing districts for the financial year amounted to 13,242,079 bags.

The corresponding figures for preceding years were:-

| Period.      | ١      |     | No. of Bushels<br>Produced. |     | N<br>c   | No. of Bags of Wheat<br>carried by Rail from<br>Country Districts. |
|--------------|--------|-----|