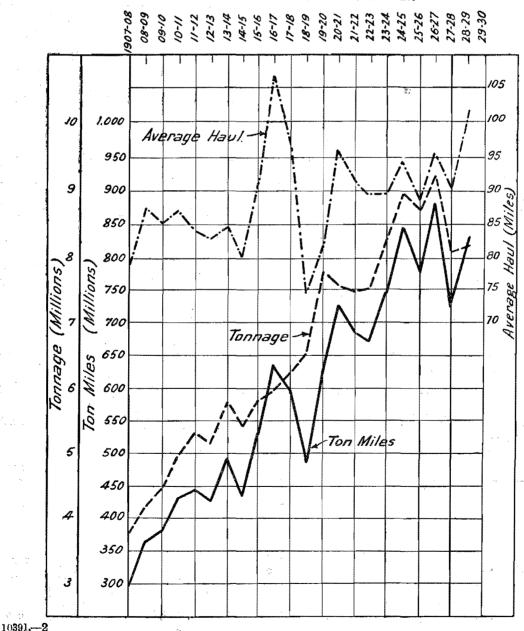

graph by the average number of miles travelled per passenger, which increased from 4.85 in 1907–08 to 6.18 in 1928–29. As a result of the greater average length of journey, the suburban passenger miles rose from 333,345,284 in 1907–08 to 959,402,370 in 1926–27, and 945,469,283 in 1928–29. Judged from this standpoint, the suburban passenger traffic is maintaining fairly well the substantial increase which has occurred since the electrification of the system.

#### Goods and Live-stock Traffic.

The following graph illustrates the enormous expansion in the goods and live-stock business of the Department since 1907–08, whether viewed in relation to the tonnage carried or the ton mileage, i.e., the equivalent number of tons carried one mile:—

Goods and Live Stock Traffic 1907-8 to 1928-29.



The increase in 1928-29 over 1907-08 in the paying tonnage carried (3,754,861 to 8,187,088) is equivalent to 118 per cent., while that in the ton miles (296,464,980

to 834,604,712) is equivalent to 181 per cent.

This growth of business, however, possesses the very unsatisfactory feature that of recent years there has been a decline in the volume of traffic in the higher-rated goods. Figures which indicate the serious extent of this development are given under the heading of "Road Motor Services" on page 46. The decrease in the tonnage of such goods is due to the fact that the road competition is practically confined to goods of the higher classes, to which the railways look for a margin of profit to counteract the

exceedingly low charges on soil fertilizers, primary products, &c.

A s