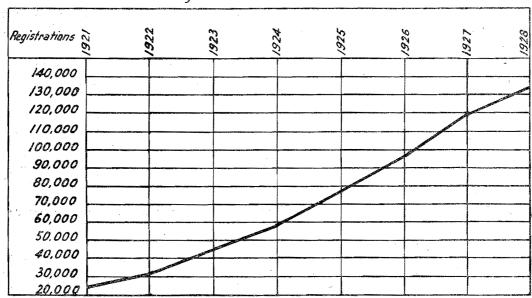

> 68,624 | 164,574,870<br>£5,358,775 | 161,002,267<br>£5,222,224 |  |

#### COUNTRY PASSENGER TRAFFIC.

There was a continuance during 1928–29 of the decline in country passenger traffic, to which reference has been made in previous reports. The decrease in the number of passenger journeys was not so marked as in previous comparisons, but this cannot be taken as indicating that road competition is generally less acute, as the figures for 1928–29 embrace a class of traffic for which there was previously no parallel, viz., Sunday trains to Geelong, Ballarat, Bendigo, Daylesford, and Stony Point.

The new registrations of automobiles and commercial vehicles (buses and trucks) in 1928 amounted to over 31,000, and the following graph shows the growth in the number of such vehicles since 1921.



The following graph indicates the trend of the country passenger business since 1907-08. In that year the number of passenger journeys was 6,171,107, and this figure rose to a maximum of 10,263,863 in 1919-20, but has now fallen to 8,161,894.





It will be seen that the number of passenger journeys increased rapidly and consistently from 1907-08 until the outbreak of the war, after which it evinced a fairly substantial decline until 1919-20.

During the past nine years, however, there has been an almost steady retrogression in the number of country passengers, due to the increasing use of privately-owned motor cars, and to a lesser extent, of service cars. In the last two years the decrease has been accentuated by the financial depression, and owing to this combination of causes the nu