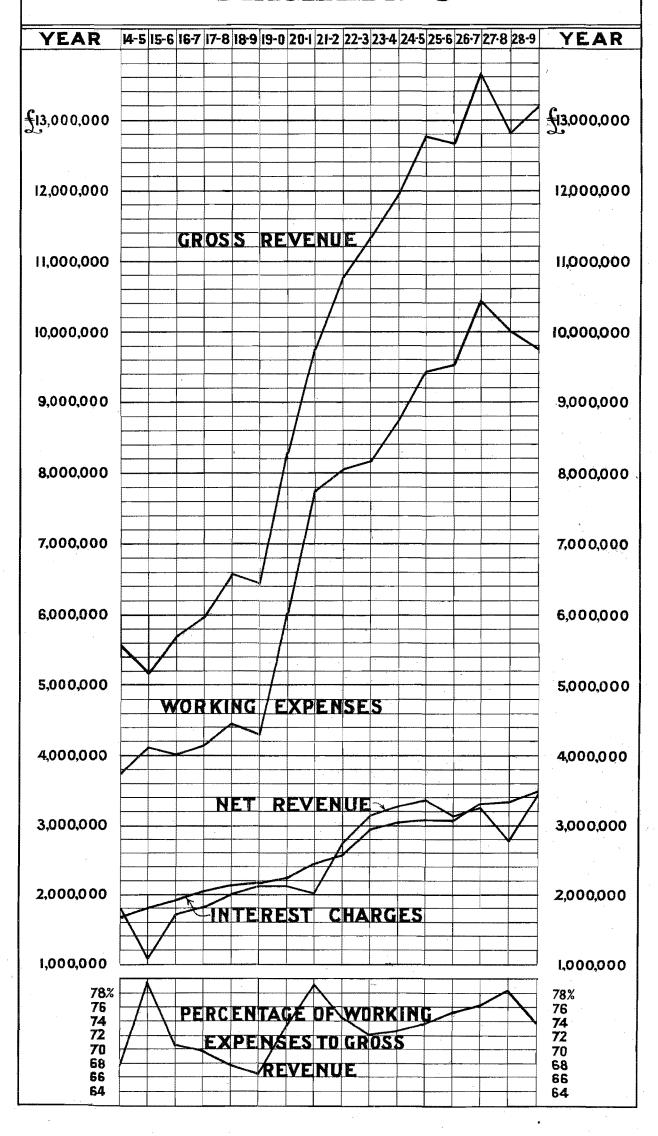

|                                                                                                                                                   |            |     |     | St. Kilda and Brighton and<br>Sandringham to Beaumaris<br>Electric Tramways. |    |     |        |    |    | Total.                                  |                                              |    |
|---------------------------------------------------------------------------------------------------------------------------------------------------|------------|-----|-----|------------------------------------------------------------------------------|----|-----|--------|----|----|-----------------------------------------|----------------------------------------------|----|
|                                                                                                                                                   | £          | s.  | d.  | £                                                                            | 8. | d.  | £      | 8. | d. | £                                       | 8.                                           | d, |
| GROSS REVENUE—                                                                                                                                    |            |     |     |                                                                              |    |     |        |    |    | * * * * * * * * * * * * * * * * * * * * | 45                                           |    |
| Earnings                                                                                                                                          | 12,974,253 | 18  | 9   | 77,167                                                                       | 19 | 5   | 15,136 | 3  | 3  | 13,066,558                              | 1                                            | 5  |
| Amount received in respect of<br>the loss resulting from the<br>working of certain lines<br>of railway, and in respect<br>of certain border rail- | 100.710    | Λ.  | 0   | E 110                                                                        | 0  | 0   |        |    |    | <b>405 990</b>                          | 0                                            |    |
| ways, vide page 8                                                                                                                                 | 190,719    | 0   | 0   | 5,110                                                                        |    |     | •      | 1  |    | 195,829                                 | <u>,                                    </u> | 0  |
|                                                                                                                                                   | 13,164,972 | 18  | 9   | 82,277                                                                       | 19 | 5   | 15,136 | 3  | 3  | 13,262,387                              | 1                                            | 5  |
| WORKING EXPENSES                                                                                                                                  | 9,739,391  | 19  | 8   | 62,830                                                                       | 5  | 3   | 31,236 | 8  | 7  | 9,833,458                               | 13                                           | 6  |
| en e                                                                                                          |            |     | *>> | = pr. sq 1 - 1 - 3                                                           |    |     | Los    | s. |    |                                         |                                              |    |
| NET REVENUE                                                                                                                                       | 3,425,580  | 19  | 1   | 19,447                                                                       | 14 | 2   | 16,100 | 5  | 4  | 3,428,928                               | 7                                            | 11 |
| INTEREST CHARGES an                                                                                                                               | d EXPENS   | SES |     | ••                                                                           | *  | * • | • •    |    |    | 3,491,757                               | 7                                            | 10 |
| DEFICIT                                                                                                                                           | • •        |     | , 5 | ••                                                                           |    | ••  | ••     |    |    | £62,828                                 | 19                                           | 11 |

# Summary of the Financial Results by Contrast with the Results in the Preceding Year.

|                                                                                                                                | Year 1928  | -29.   |    | Year 1927- | -28.     |    | appel Mildeligger you are so you | Increase. (-    | •   |      |
|--------------------------------------------------------------------------------------------------------------------------------|------------|--------|----|------------|----------|----|----------------------------------|-----------------|-----|------|
| Gross Revenue—                                                                                                                 | £          | 8.     | d. | £          | 8.       | d. |                                  | £               | 8.  | d.   |
| RailwaysEarnings                                                                                                               | 12,974,253 | 18     | 9  | 12,617,648 | 13       | 7  | +                                | 356,605         | 5   | 2    |
| ,, Amount received in respect of the loss resulting from the working of certain lines of railway,                              |            |        | İ  |            |          |    |                                  |                 |     |      |
| &c., vide page 8                                                                                                               | 190,719    | 0      | 0  | 203,410    | 0        | 0  | _                                | 12,691          | 0   | 0    |
|                                                                                                                                | 13,164,972 | 18     | 9  | 12,821,058 | 13       | 7  | +                                | 343,914         | 5   | 2    |
| St. Kilda and Brighton and Sandringham to Beaumaris Electric Tramways                                                          | 77,167     | 19     | 5  | 70,278     | 7        | 1  | +                                | 6,889           | 12  | 4    |
| Amount received in respect of the loss resulting from the working of the Black Rock to Beaumaris Electric Tramway, vide page 8 | 5,110      | 0      | 0  |            |          |    |                                  | 5,110           | 0   | 0    |
| Tramway, vide page 8                                                                                                           |            |        |    | 6 C        |          |    | +                                |                 |     |      |
|                                                                                                                                | 82,277     | 19<br> | 5  | 70,278     | <b>7</b> | 1  | +                                | 11,999          | 12  | 4    |
| Road Motor Services                                                                                                            | 15,136     | 3      | 3  | 61,702     | 5        | 10 | _                                | 46,566          | 2   | 7    |
| Total                                                                                                                          | 13,262,387 | 1      | 5  | 12,953,039 | 6        | 6  | +                                | 309,347         | 14  | 11   |
| Working Expenses—                                                                                                              |            |        |    |            |          |    |                                  | •               | :   |      |
| Railways                                                                                                                       | 9,739,391  | 19     | 8  | 10,025,829 | 2        | 6  |                                  | 286,437         | 2   | 10   |
| St. Kilda and Brighton and Sandringham to<br>Beaumaris Electric Tramways                                                       | 62,830     | 5      | 3  | 61,494     | 17       | 11 |                                  | 1,335<br>47,575 | 7   | 4    |
| Road Motor Services                                                                                                            | 31,236     |        |    | 78,812     |          |    |                                  |                 |     |      |
| Total                                                                                                                          | 9,833,458  | 13     | 6  | 10,166,136 | 5        | 5  | _                                | 332,677         | 11  | 11   |
| Net Revenue                                                                                                                    | 3,428,928  | 7      | 11 | 2,786,903  | 1        | 1  | +                                | 642,025         | 6   | 10   |
|                                                                                                                                |            | 17     | 10 | 3,340,612  | ß        | Q  |                                  | 151,145         | . 1 | 2    |
| Interest Charges and Expenses                                                                                                  | 3.491.757  | 7      | ĬĀ | 0,040,012  | U        | O  |                                  | 101,110         |     | : II |