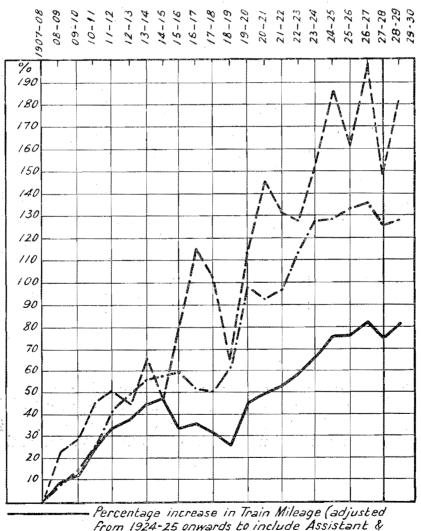

perated by mixed trains, and of the consequent necessity for scheduling regular goods trains, irrespective of the loading offering.

trains, irrespective of the loading offering.

The avoidance of unnecessary train mileage, by making the greatest possible use of the capacity of trucks and of the available tractive power, is one of the essentials in economic working. It is interesting, therefore, to contrast the increase in the train mileage over a period of years with the increase in the business dealt with. This contrast is presented in the graph hereunder, in which the business is represented under two headings, which cannot readily be equated into one unit, viz., passenger miles and goods ton-miles.

Percentage Increase, over 1907-08, in Train Mileage by Contrast with that in Traffic.



Percentage increase in Train Mileage (adjusted from 1924-25 onwards to include Assistant & Light Mileage to preserve comparison with former years.)

Percentage increase in Goods Ton Miles.
" " Passenger Miles.

In the period of 22 years covered by a comparison between 1907-08 and 1928-29, the goods business increased by 181.52 per cent., and the passenger traffic by 127.04 per cent., yet the increase in train mileage was equivalent to only 80.09 per cent.

This striking comparison shows that much has been achieved. Apart from the savings in operating cost which arise from the limitation of train mileage, the better loading and better movement of trucks represent a substantial economy in enabling the business to be conducted with less vehicles than would otherwise be the case. In the foll