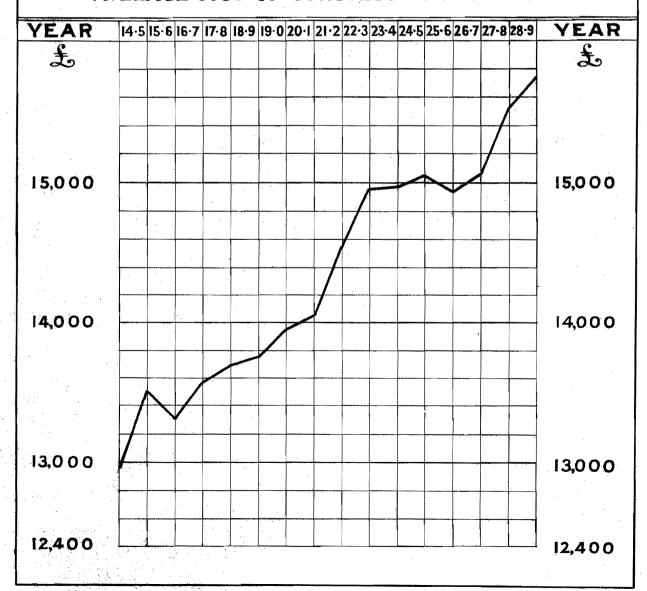

# Summary of the Financial Results by Contrast with the Results in the Preceding Year.

|                                                                                                                                | Year 1928  | -29.   |    | Year 1927- | -28.     |    | appel Mildeligger you are so you | Increase. (-    | •   |      |
|--------------------------------------------------------------------------------------------------------------------------------|------------|--------|----|------------|----------|----|----------------------------------|-----------------|-----|------|
| Gross Revenue—                                                                                                                 | £          | 8.     | d. | £          | 8.       | d. |                                  | £               | 8.  | d.   |
| RailwaysEarnings                                                                                                               | 12,974,253 | 18     | 9  | 12,617,648 | 13       | 7  | +                                | 356,605         | 5   | 2    |
| ,, Amount received in respect of the loss resulting from the working of certain lines of railway,                              |            |        | İ  |            |          |    |                                  |                 |     |      |
| &c., vide page 8                                                                                                               | 190,719    | 0      | 0  | 203,410    | 0        | 0  | _                                | 12,691          | 0   | 0    |
|                                                                                                                                | 13,164,972 | 18     | 9  | 12,821,058 | 13       | 7  | +                                | 343,914         | 5   | 2    |
| St. Kilda and Brighton and Sandringham to Beaumaris Electric Tramways                                                          | 77,167     | 19     | 5  | 70,278     | 7        | 1  | +                                | 6,889           | 12  | 4    |
| Amount received in respect of the loss resulting from the working of the Black Rock to Beaumaris Electric Tramway, vide page 8 | 5,110      | 0      | 0  |            |          |    |                                  | 5,110           | 0   | 0    |
| Tramway, vide page 8                                                                                                           |            |        |    | 6 C        |          |    | +                                |                 |     |      |
|                                                                                                                                | 82,277     | 19<br> | 5  | 70,278     | <b>7</b> | 1  | +                                | 11,999          | 12  | 4    |
| Road Motor Services                                                                                                            | 15,136     | 3      | 3  | 61,702     | 5        | 10 | _                                | 46,566          | 2   | 7    |
| Total                                                                                                                          | 13,262,387 | 1      | 5  | 12,953,039 | 6        | 6  | +                                | 309,347         | 14  | 11   |
| Working Expenses—                                                                                                              |            |        |    |            |          |    |                                  | •               | :   |      |
| Railways                                                                                                                       | 9,739,391  | 19     | 8  | 10,025,829 | 2        | 6  |                                  | 286,437         | 2   | 10   |
| St. Kilda and Brighton and Sandringham to<br>Beaumaris Electric Tramways                                                       | 62,830     | 5      | 3  | 61,494     | 17       | 11 |                                  | 1,335<br>47,575 | 7   | 4    |
| Road Motor Services                                                                                                            | 31,236     |        |    | 78,812     |          |    |                                  |                 |     |      |
| Total                                                                                                                          | 9,833,458  | 13     | 6  | 10,166,136 | 5        | 5  | _                                | 332,677         | 11  | 11   |
| Net Revenue                                                                                                                    | 3,428,928  | 7      | 11 | 2,786,903  | 1        | 1  | +                                | 642,025         | 6   | 10   |
|                                                                                                                                |            | 17     | 10 | 3,340,612  | ß        | Q  |                                  | 151,145         | . 1 | 2    |
| Interest Charges and Expenses                                                                                                  | 3.491.757  | 7      | ĬĀ | 0,040,012  | U        | O  |                                  | 101,110         |     | : II |