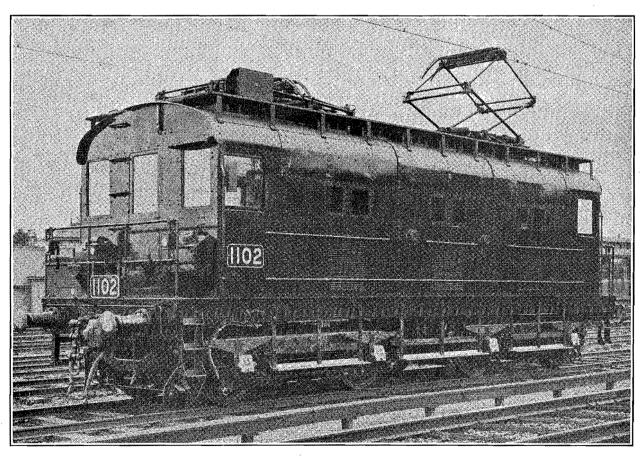

|

<sup>\*</sup> Stations open for only portion of the year.



"X" CLASS (Mikado 2-8-2 type) LOCOMOTIVE.

Heating Surface, 3,054 sq. ft.; Grate Area, 42 sq. ft. Diameter of Cylinders, 22 in.; Stroke 28 in. Diameter of Driving Wheels, 5 ft. 1\frac{5}{8} in. Length of Wheel Base, 67 ft. 0\frac{3}{4} in.

Tender Capacity—Water, 8,600 gals.; Fuel, 9 tons. Length overall, 76 ft. 11\frac{3}{4} in.

Total Weight (roadworthy) 185 tons 6 cwt.

Tractive Power-

With Booster, 47,710 lbs. (85 per cent. Boiler Pressure). Without Booster, 38,710 lbs. (85 per cent. Boiler Pressure). Boiler Pressure, 205 lbs. per square inch.



ELECTRIC LOCOMOTIVE.

Weight, 60 tons. Starting Tractive Power, 26,000 lbs. Hourly Rating Horse Power, 760.

Maximum Speed, 40 miles per hour.

10391.













ACTORIAL POSTERS ISSUED BY THE VICTORIAN RAILWAY! COMMISSIONERS From I.7.28 to 30.6.29











and the second of the second of the second of the second of the second of the second of the second of the second of the second of the second of the second of the second of the second of the second of the second of the second of the second of the second of the second of the second of the second of the second of the second of the second of the second of the second of the second of the second of the second of the second of the second of the second of the second of the second of the second of the second of the second of the second of