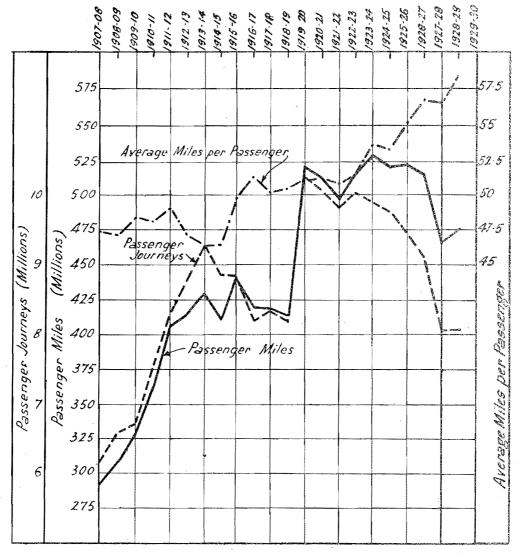

crease in the number of passenger journeys was not so marked as in previous comparisons, but this cannot be taken as indicating that road competition is generally less acute, as the figures for 1928–29 embrace a class of traffic for which there was previously no parallel, viz., Sunday trains to Geelong, Ballarat, Bendigo, Daylesford, and Stony Point.

The new registrations of automobiles and commercial vehicles (buses and trucks) in 1928 amounted to over 31,000, and the following graph shows the growth in the number of such vehicles since 1921.



The following graph indicates the trend of the country passenger business since 1907-08. In that year the number of passenger journeys was 6,171,107, and this figure rose to a maximum of 10,263,863 in 1919-20, but has now fallen to 8,161,894.





It will be seen that the number of passenger journeys increased rapidly and consistently from 1907-08 until the outbreak of the war, after which it evinced a fairly substantial decline until 1919-20.

During the past nine years, however, there has been an almost steady retrogression in the number of country passengers, due to the increasing use of privately-owned motor cars, and to a lesser extent, of service cars. In the last two years the decrease has been accentuated by the financial depression, and owing to this combination of causes the number of passenger journeys in the year just closed was less than in 1911–12.

Reference to the graph will show that the average number of miles travelled per passenger has shown a fairly steady advance from 47.37 miles in 1907-08 to 58.2 in 1928-29