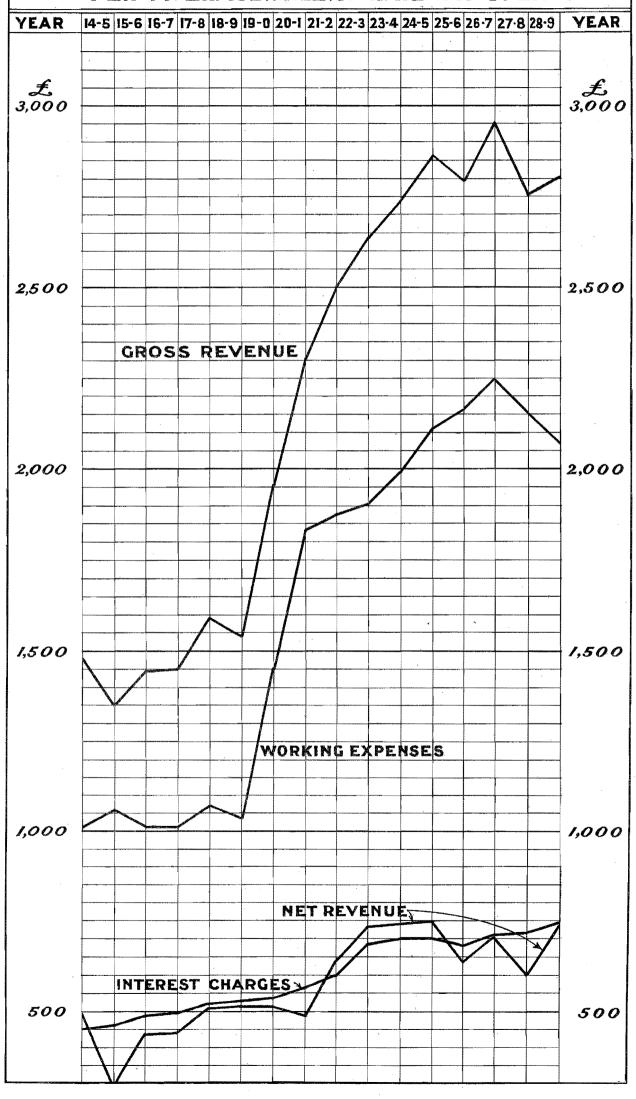

|                                                                                                                                                   |            |     |     | St. Kilda and Brighton and<br>Sandringham to Beaumaris<br>Electric Tramways. |    |     |        |    |    | Total.                                  |                                              |    |
|---------------------------------------------------------------------------------------------------------------------------------------------------|------------|-----|-----|------------------------------------------------------------------------------|----|-----|--------|----|----|-----------------------------------------|----------------------------------------------|----|
|                                                                                                                                                   | £          | s.  | d.  | £                                                                            | 8. | d.  | £      | 8. | d. | £                                       | 8.                                           | d, |
| GROSS REVENUE—                                                                                                                                    |            |     |     |                                                                              |    |     |        |    |    | * * * * * * * * * * * * * * * * * * * * | 45                                           |    |
| Earnings                                                                                                                                          | 12,974,253 | 18  | 9   | 77,167                                                                       | 19 | 5   | 15,136 | 3  | 3  | 13,066,558                              | 1                                            | 5  |
| Amount received in respect of<br>the loss resulting from the<br>working of certain lines<br>of railway, and in respect<br>of certain border rail- | 100.710    | Λ.  | 0   | E 110                                                                        | 0  | 0   |        |    |    | <b>405 990</b>                          | 0                                            |    |
| ways, vide page 8                                                                                                                                 | 190,719    | 0   | 0   | 5,110                                                                        |    |     | •      | 1  |    | 195,829                                 | <u>,                                    </u> | 0  |
|                                                                                                                                                   | 13,164,972 | 18  | 9   | 82,277                                                                       | 19 | 5   | 15,136 | 3  | 3  | 13,262,387                              | 1                                            | 5  |
| WORKING EXPENSES                                                                                                                                  | 9,739,391  | 19  | 8   | 62,830                                                                       | 5  | 3   | 31,236 | 8  | 7  | 9,833,458                               | 13                                           | 6  |
| en e                                                                                                          |            |     | *>> | = pr. sq 1 - 1 - 3                                                           |    |     | Los    | s. |    |                                         |                                              |    |
| NET REVENUE                                                                                                                                       | 3,425,580  | 19  | 1   | 19,447                                                                       | 14 | 2   | 16,100 | 5  | 4  | 3,428,928                               | 7                                            | 11 |
| INTEREST CHARGES an                                                                                                                               | d EXPENS   | SES |     | ••                                                                           | *  | * • | • •    |    |    | 3,491,757                               | 7                                            | 10 |
| DEFICIT                                                                                                                                           | • •        |     | , 5 | ••                                                                           |    | ••  | ••     |    |    | £62,828                                 | 19                                           | 11 |

# Summary of the Financial Results by Contrast with the Results in the Preceding Year.

|                                                                                                                                | Year 1928  | -29.   |    | Year 1927- | -28.     |    | appel Mildeligger you are so you | Increase. (-    | •   |      |
|--------------------------------------------------------------------------------------------------------------------------------|------------|--------|----|------------|----------|----|----------------------------------|-----------------|-----|------|
| Gross Revenue—                                                                                                                 | £          | 8.     | d. | £          | 8.       | d. |                                  | £               | 8.  | d.   |
| RailwaysEarnings                                                                                                               | 12,974,253 | 18     | 9  | 12,617,648 | 13       | 7  | +                                | 356,605         | 5   | 2    |
| ,, Amount received in respect of the loss resulting from the working of certain lines of railway,                              |            |        | İ  |            |          |    |                                  |                 |     |      |
| &c., vide page 8                                                                                                               | 190,719    | 0      | 0  | 203,410    | 0        | 0  | _                                | 12,691          | 0   | 0    |
|                                                                                                                                | 13,164,972 | 18     | 9  | 12,821,058 | 13       | 7  | +                                | 343,914         | 5   | 2    |
| St. Kilda and Brighton and Sandringham to Beaumaris Electric Tramways                                                          | 77,167     | 19     | 5  | 70,278     | 7        | 1  | +                                | 6,889           | 12  | 4    |
| Amount received in respect of the loss resulting from the working of the Black Rock to Beaumaris Electric Tramway, vide page 8 | 5,110      | 0      | 0  |            |          |    |                                  | 5,110           | 0   | 0    |
| Tramway, vide page 8                                                                                                           |            |        |    | 6 C        |          |    | +                                |                 |     |      |
|                                                                                                                                | 82,277     | 19<br> | 5  | 70,278     | <b>7</b> | 1  | +                                | 11,999          | 12  | 4    |
| Road Motor Services                                                                                                            | 15,136     | 3      | 3  | 61,702     | 5        | 10 | _                                | 46,566          | 2   | 7    |
| Total                                                                                                                          | 13,262,387 | 1      | 5  | 12,953,039 | 6        | 6  | +                                | 309,347         | 14  | 11   |
| Working Expenses—                                                                                                              |            |        |    |            |          |    |                                  | •               | :   |      |
| Railways                                                                                                                       | 9,739,391  | 19     | 8  | 10,025,829 | 2        | 6  |                                  | 286,437         | 2   | 10   |
| St. Kilda and Brighton and Sandringham to<br>Beaumaris Electric Tramways                                                       | 62,830     | 5      | 3  | 61,494     | 17       | 11 |                                  | 1,335<br>47,575 | 7   | 4    |
| Road Motor Services                                                                                                            | 31,236     |        |    | 78,812     |          |    |                                  |                 |     |      |
| Total                                                                                                                          | 9,833,458  | 13     | 6  | 10,166,136 | 5        | 5  | _                                | 332,677         | 11  | 11   |
| Net Revenue                                                                                                                    | 3,428,928  | 7      | 11 | 2,786,903  | 1        | 1  | +                                | 642,025         | 6   | 10   |
|                                                                                                                                |            | 17     | 10 | 3,340,612  | ß        | Q  |                                  | 151,145         | . 1 | 2    |
| Interest Charges and Expenses                                                                                                  | 3.491.757  | 7      | ĬĀ | 0,040,012  | U        | O  |                                  | 101,110         |     | : II |