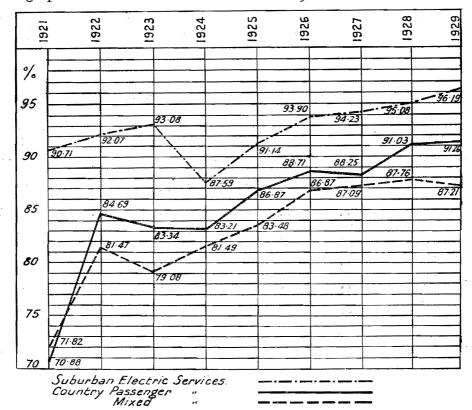

ng stations during each of the last six financial years.

# Timekeeping of Trains.

The high standard of timekeeping previously achieved was well maintained, as will be seen from the following figures relating to the various classes of service:—

| Percentage of trains on time— |                |     |          |            |          |
|-------------------------------|----------------|-----|----------|------------|----------|
|                               | *              | •   | 1927-28. |            | 1928-29. |
| Country Passenger Trains      | , <b>e</b> , • | 2.6 | 91.03    |            | 91.26    |
| Country Mixed Trains          | • •            | • • | 87.76    | * •        | 87.21    |
| Suburban Electric Trains      | • •            |     | 95.08    | <b>***</b> | 96.19    |



The graph hereunder shows the results since 1920-21:

# Improved Country Passenger Train Services.

Realising our obligation to provide our patrons with the most efficient service consistent with the volume of traffic, and the necessity to make railway travel as pleasant as possible in view of motor competition, we have of recent years maintained an active policy of eliminating delays in country passenger services, and have reduced substantially the overall time occupied on journeys to and from practically every portion of the system. In many cases this has enabled us to meet the convenience of passengers by a later departure in the morning or an earlier arrival at night.

Details of the appreciable improvements previously made have been set out in earlier reports, and we show hereunder